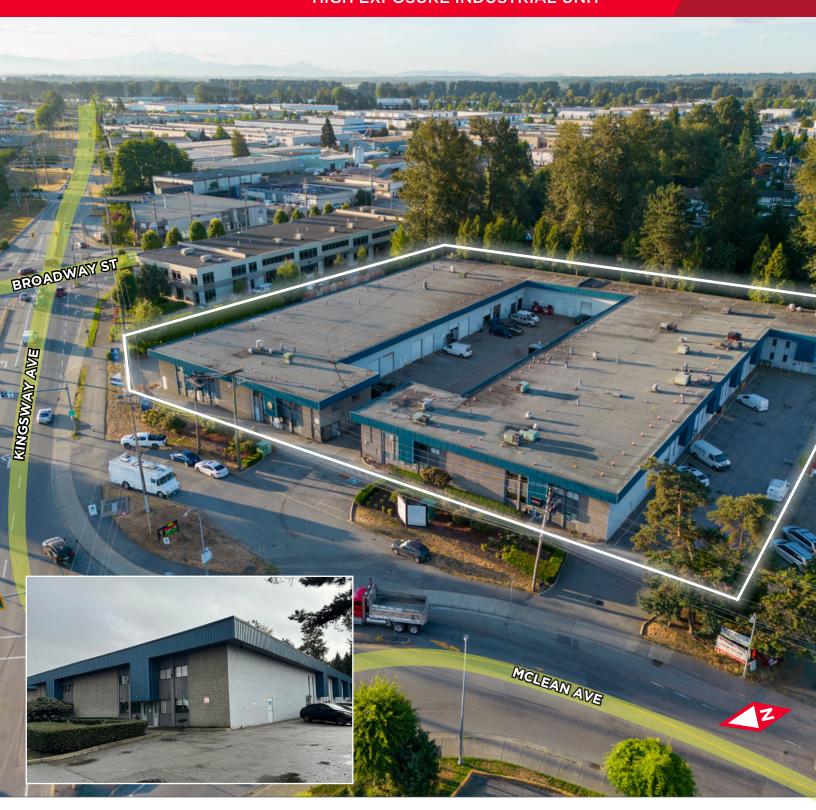

# FOR LEASE 1750 McLean Avenue PORT COQUITLAM, BC

HIGH EXPOSURE INDUSTRIAL UNIT

## 1750 McLean Avenue

PORT COQUITLAM, BC

HIGH EXPOSURE INDUSTRIAL UNIT

#### LOCATION

The subject property is located half a block west of Broadway Street and the Coast Meridian Overpass on the southern corner of McLean Avenue and Kingsway Avenue in the Mary Hill Industrial Area. Broadway Street and the Mary Hill By-Pass provide easy access to the TransCanada Highway to the west and the Lougheed Highway to the east.

#### **PROPERTY FEATURES**

- Signage to Kingsway Avenue
- · Rear grade loading door to each unit
- Concrete block construction
- · Approximately 18' clear ceilings
- · Gated loading area
- 3-phase electrical power to most units (tenant to verify)
- Professionally owned & managed by Nonni Property Group