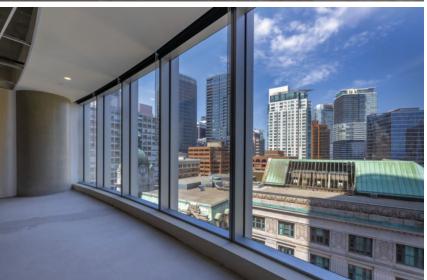

## PREMISES DETAILS

- Unique Full Floor Opportunity
- Leasable Area total 12,125 sf
- Floor to ceiling glazing with exceptional North Shore views
- Sustainability LEED™ GOLD for Core and Shell
- Shell condition premises ready for tenant fixturing
- 9 parking stalls included
- Private Washrooms

# FLOOR PLAN

INSPIRE YOUR BUSINESS POTENTIAL AT 320 GRANVILLE, AN ART DECO GEM IN THE HEART OF DOWNTOWN VANCOUVER SURROUNDED BY DINING, ENTERTAINMENT, AND STEPS FROM MAJOR TRANSIT