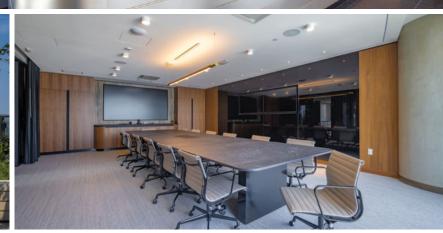

## CONFERENCE CENTRES

- Located on the 28th floor with harbour, mountain & city views
- Fully equipped bookable boardrooms
- Server & prep kitchen
- Reception lounge to meet clients
- Co-working spaces for semi-private or communal work