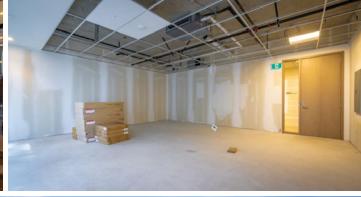

## PREMISES DETAILS

- Unique Full Floor Opportunity
- Leasable Area total 12,125 sf
- Floor to ceiling glazing with exceptional North Shore views
- Sustainability LEED™ GOLD for Core and Shell
- Shell condition premises ready for tenant fixturing
- 9 parking stalls included
- Private Washrooms

# FLOOR PLAN

INSPIRE YOUR BUSINESS POTENTIAL AT 320 GRANVILLE, AN ART DECO GEM IN THE HEART OF DOWNTOWN VANCOUVER SURROUNDED BY DINING, ENTERTAINMENT, AND STEPS FROM MAJOR TRANSIT