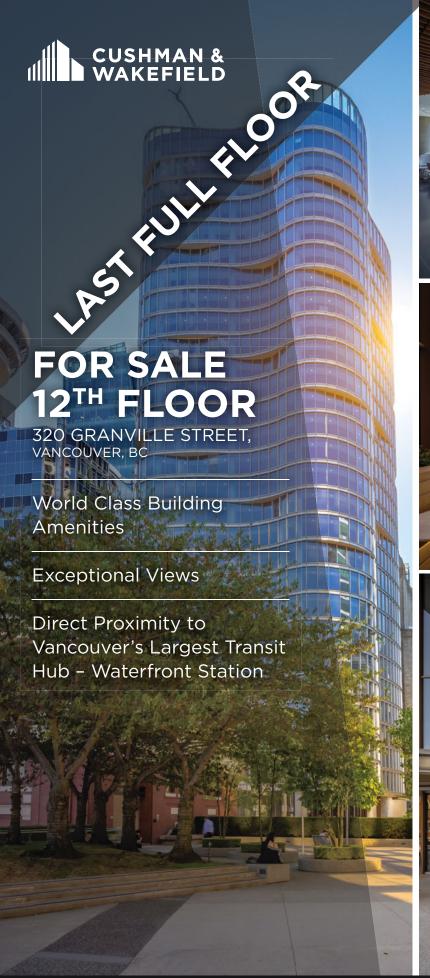

## **EXCEPTIONAL OPPORTUNITY**

UNIQUE 12TH FLOOR OWNERSHIP OPPORTUNITY 320 GRANVILLE STREET, VANCOUVER, BC

**Exclusively Listed By** 

## PREMISES DETAILS

- Unique Full Floor Opportunity
- Leasable Area total 12,125 sf
- Floor to ceiling glazing with exceptional North Shore views
- Sustainability LEED™ GOLD for Core and Shell
- Shell condition premises ready for tenant fixturing
- 9 parking stalls included
- Private Washrooms