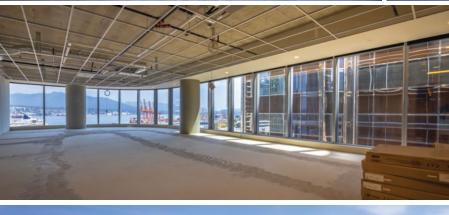

## PREMISES DETAILS

- Unique Full Floor Opportunity
- Leasable Area total 12,125 sf
- Floor to ceiling glazing with exceptional North Shore views
- Sustainability LEED™ GOLD for Core and Shell
- Shell condition premises ready for tenant fixturing
- 9 parking stalls included
- Private Washrooms

# FLOOR PLAN

INSPIRE YOUR BUSINESS POTENTIAL AT 320 GRANVILLE, AN ART DECO GEM IN THE HEART OF DOWNTOWN VANCOUVER SURROUNDED BY DINING, ENTERTAINMENT, AND STEPS FROM MAJOR TRANSIT