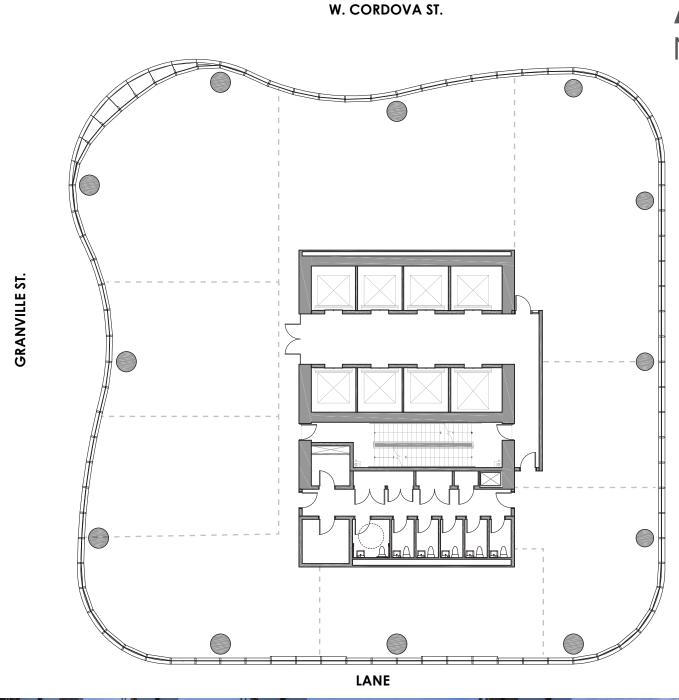

## PREMISES DETAILS

- Unique Full Floor Opportunity
- Leasable Area total 12,125 sf
- Floor to ceiling glazing with exceptional North Shore views
- Sustainability LEED™ GOLD for Core and Shell
- Shell condition premises ready for tenant fixturing
- 9 parking stalls included
- Private Washrooms

# FLOOR PLAN

INSPIRE YOUR BUSINESS POTENTIAL AT 320 GRANVILLE, AN ART DECO GEM IN THE HEART OF DOWNTOWN VANCOUVER SURROUNDED BY DINING, ENTERTAINMENT, AND STEPS FROM MAJOR TRANSIT