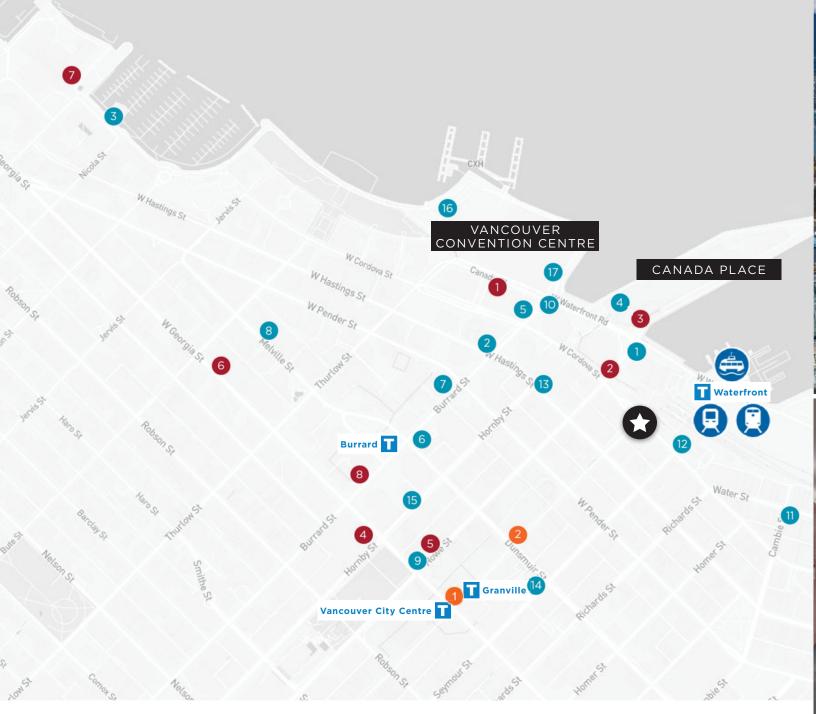

# Мар

### **HOTELS**

- Fairmont Pacific Rim
- Pairmont Waterfront
- Pan Pacific Vancouver
- Fairmont Hotel Vancouver
- 6 Rosewood Hotel Georgia
- Paradox Hotel Vancouver
- The Westin Bayshore
- Byatt Regency Vancouver
- SHOPPING
- OF Pacific Centre
- 4 Holt Renfrew

### RESTAURANTS, PUBS & CAFES

- Miku
- Nightingale
- 3 Cardero
- Five Sails Restaurant
- 6 Botanist
- Cactus Club Café
- Joey
- Tableau Bar Bistro
- Hawksworth Restaurant
- Riley's Fish & Steak

- Pourhouse
- Rogue Kitchen & Wetbar
- The Vancouver Club & Terminal City Club
- Gotham Steakhouse
- <sup>15</sup> Hy's Steakhouse
- Cactus Club Café Coal Harbour
- Chop Steakhouse

**WATERFRONT STATION** 

WALK SCORE WALKER'S PARADISE

97

TRANSIT SCORE RIDER'S PARADISE

100

BIKE SCORE VERY BIKEABLE

85