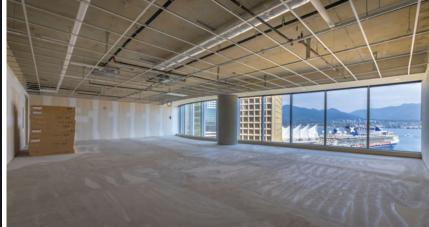

## PREMISES DETAILS

- Unique Full Floor Opportunity
- Leasable Area total 12,125 sf
- Floor to ceiling glazing with exceptional North Shore views
- Sustainability LEED™ GOLD for Core and Shell
- Shell condition premises ready for tenant fixturing
- 9 parking stalls included
- Private Washrooms

# FLOOR PLAN

INSPIRE YOUR BUSINESS POTENTIAL AT 320 GRANVILLE, AN ART DECO GEM IN THE HEART OF DOWNTOWN VANCOUVER SURROUNDED BY DINING, ENTERTAINMENT, AND STEPS FROM MAJOR TRANSIT