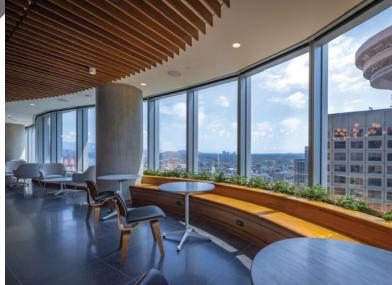

## CONFERENCE CENTRES

- Located on the 28th floor with harbour, mountain & city views
- Fully equipped bookable boardrooms
- Server & prep kitchen
- Reception lounge to meet clients
- Co-working spaces for semi-private or communal work