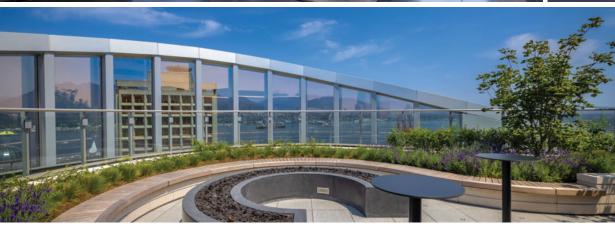

## SKY TERRACE

- Top of Vancouver views
- Indoor dining lounge
- Outdoor grill area with bar seating
- Outdoor fireside lounge
- Bookable for private events