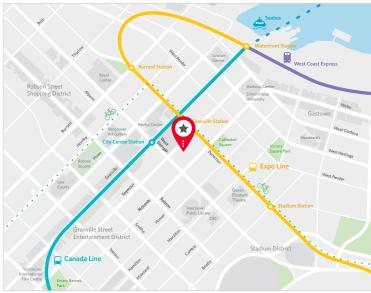

#### **LOCATION**

High Traffic, central downtown location on the east side of Seymour street off West Georgia Street. Located In the heart of the city, steps from all major transportation routes, the Bay, Pacific Centre, Nordstrom, entertainment and hotels, this is the ideal location to be economical while maximizing exposure.

#### **OPPORTUNITY**

Move in to these high traffic, centrally located, with great street exposure + ample on site parking units in various size ranges. Easy access located directly across from the Granville skytrain station.