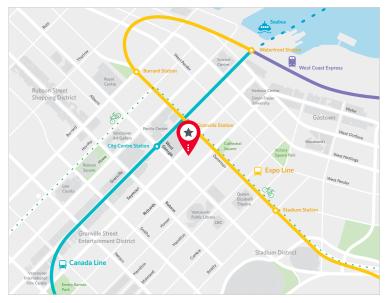

#### LOCATION

High Traffic, central downtown location on the east side of Seymour street off West Georgia Street. Located In the heart of the city, steps from all major transportation routes, the Bay, Pacific Centre, Nordstrom, entertainment and hotels, this is the ideal location to be economical while maximizing exposure.

#### **OPPORTUNITY**

Move in to these high traffic, centrally located, with great street exposure + ample on site parking units in various size ranges. Easy access located directly across from the Granville skytrain station.