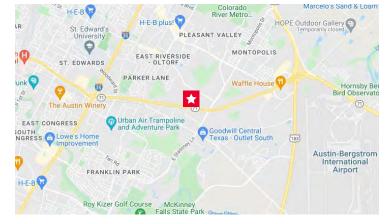

## FOR SUBLEASE 5900 E BEN WHITE BUILDING 2 AUSTIN, TEXAS 78741

# PLUG & PLAY FULL BUILDING AVAILABLE

219,699 RSF | Divisible to full floors 1st floor: ± 108,300 RSF 2nd floor: ± 108,300 RSF

| SUBLEASE RATE  |
|----------------|
| DATE AVAILABLE |
| SUBLEASE LED   |
| FURNITURE      |
| PARKING        |

Contact Brokers

Now May 2027

Negotiable

7/1,000 surface parking surrounding the building. Inclusive of a secured parking lot adjacent to the building with 12 covered and 29 uncovered available spaces