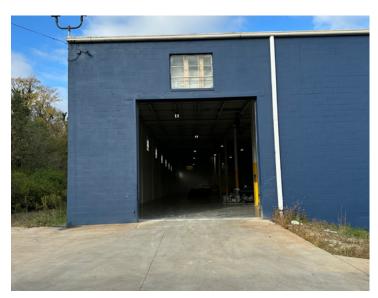

| ELECTRIC       | 480v, 3 phase 1200 amp - Bus duct<br>throughout |
| AVAILABLE SIZE | 10,000 SF (200' x 50')           | MISC.          | Big Ass Fan; (2) unit heaters                   |
| YEAR BUILT     | 1953                             | ELECTRIC/GAS   | www.duke-energy.com                             |
| CLEAR HEIGHT   | 20'                              | WATER/SEWER    | www.cincinnati-oh.gov/water/                    |
| FLOORS         | 6" Concrete                      | TELEPHONE      | www.altafiber.com                               |
| ROOF           | New roof in 2023                 | DATA           | www.spectrum.com<br>www.altafiber.com           |



**E ROSS AVE** 



# FOR SUBLEASE 5139 KIELEY PLACE

CINCINNATI, OH 45217

### **BUILDING PHOTOS**







# FOR SUBLEASE 5139 KIELEY PLACE

CINCINNATI, OH 45217

#### **AERIAL LOCATION**





For more information, contact:

Seattle Stein

Senior Associate +1 513 763 3027 seattle.stein@cushwake.com Jeff Bender, SIOR, CCIM Executive Vice Chair +1 859 653 1346 jeff.bender@cushwake.com

201 E. Fourth Street, Suite 1800 Cincinnati, OH 45202 P: +1513 421 4884 cushmanwakefield.com