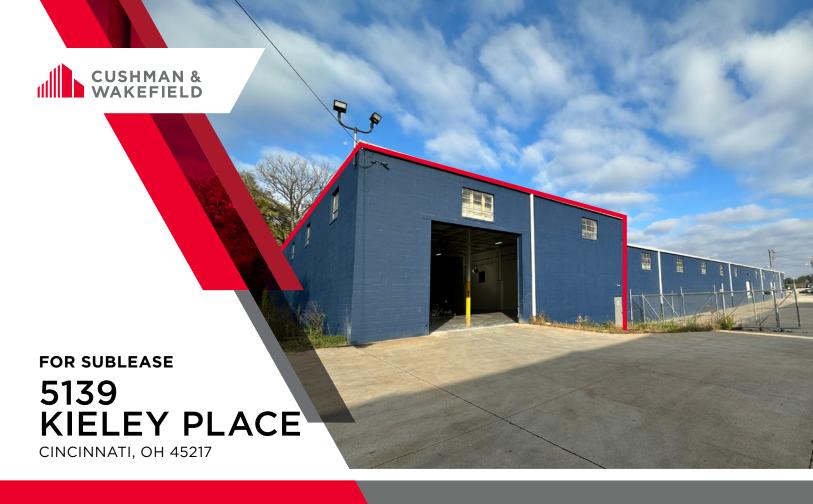

# FOR SUBLEASE 5139 KIELEY PLACE

CINCINNATI, OH 45217

| LOCATION       | Cincinnati, OH (Hamilton County) | DRIVE-IN DOORS | (1) 12' x 10'                                   |
|----------------|----------------------------------|----------------|-------------------------------------------------|
| BUILDING SIZE  | 59,530 SF                        | ELECTRIC       | 480v, 3 phase 1200 amp - Bus duct<br>throughout |
| AVAILABLE SIZE | 10,000 SF (200' x 50')           | MISC.          | Big Ass Fan; (2) unit heaters                   |
| YEAR BUILT     | 1953                             | ELECTRIC/GAS   | www.duke-energy.com                             |
| CLEAR HEIGHT   | 20'                              | WATER/SEWER    | www.cincinnati-oh.gov/water/                    |
| FLOORS         | 6" Concrete                      | TELEPHONE      | www.altafiber.com                               |
| ROOF           | New roof in 2023                 | DATA           | www.spectrum.com<br>www.altafiber.com           |

# FOR SUBLEASE 5139 KIELEY PLACE

CINCINNATI, OH 45217