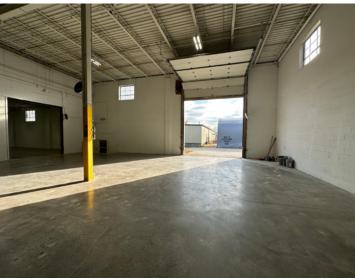

### **BUILDING PHOTOS**

## PROPERTY HIGHLIGHTS

- 10,000 SF Available
- (1) Drive-in Door
- 20' Celing Height
- Flexible/Short-Term Deals
- Great for Overflow Storage
- Zoned B4 General Business District
- Located in the St. Bernard neighborhood of Cincinnati
- Easy accessibility to I-75, I-74 & I-71