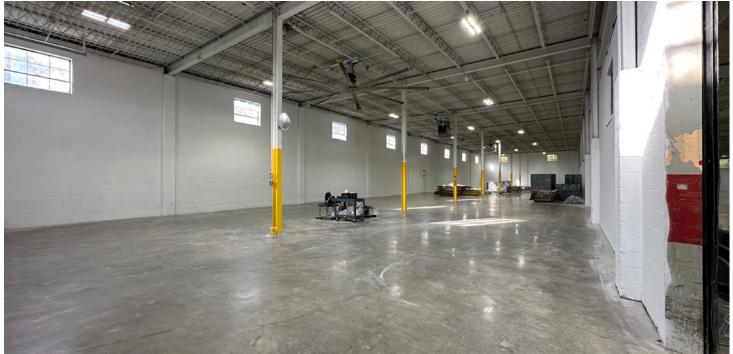

### **BUILDING PHOTOS**

## PROPERTY HIGHLIGHTS

- 10,000 SF Available
- (1) Drive-in Door
- 20' Celing Height
- Flexible/Short-Term Deals
- Great for Overflow Storage
- Zoned B4 General Business District
- Located in the St. Bernard neighborhood of Cincinnati
- Easy accessibility to I-75, I-74 & I-71