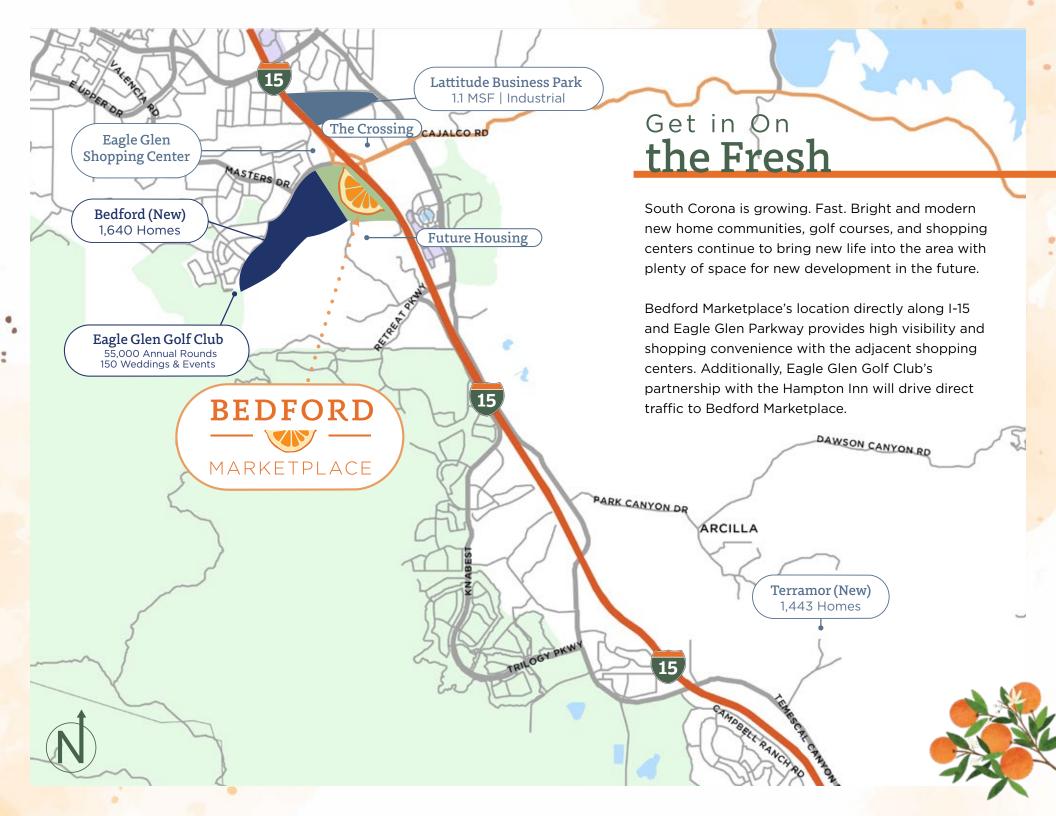

With strong visibility from I-15 and well positioned near South Corona's impressive growth, Bedford Marketplace appeals to families and professionals as well as travelers and golfers from the popular Eagle Glen Golf Club.

## Grade-A Location & Amenities

Bedford Marketplace is strategically located in the well traveled retail hub within South Corona where the surrounding population is actively growing and welcoming new residents. The center offers prime visibility along the area's primary freeway, I-15, as well as main road Eagle Glen Parkway/Cajalco Road.