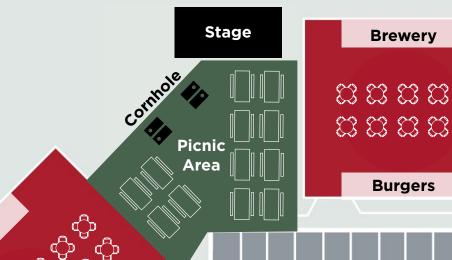

## Food & Beer Garden Plan

This conceptual food & beer garden design with several restaurant spaces, open-air seating, and a performance stage creates a community gathering space celebrating Southern California's indoor/outdoor lifestyle.