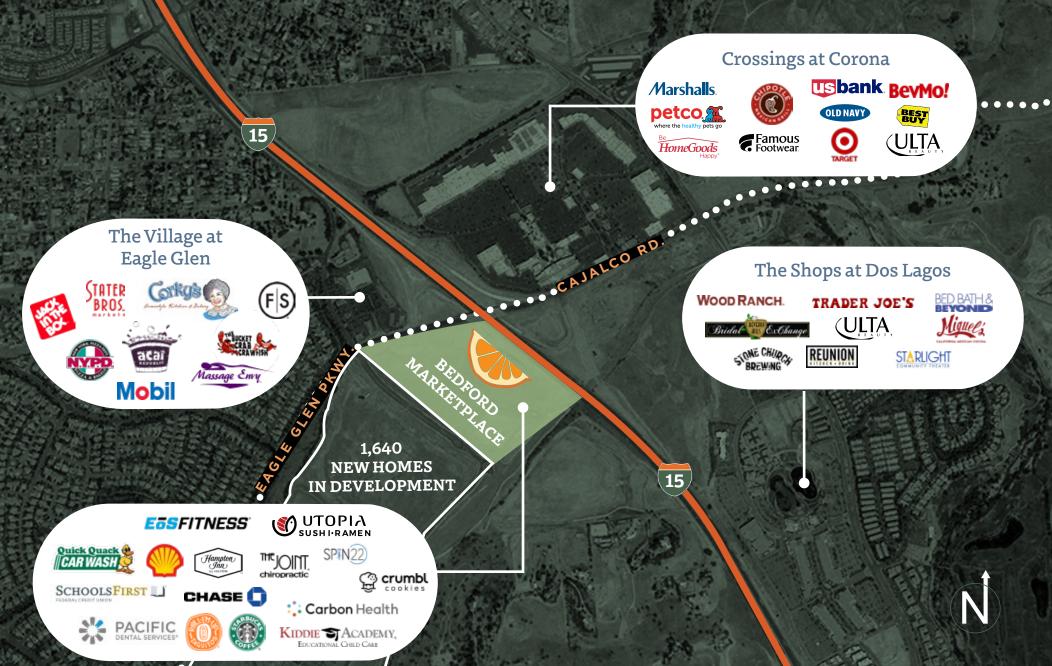

With strong visibility from I-15 and well positioned near South Corona's impressive growth, Bedford Marketplace appeals to families and professionals as well as travelers and golfers from the popular Eagle Glen Golf Club.

## Grade-A Location & Amenities

Bedford Marketplace is strategically located in the well traveled retail hub within South Corona where the surrounding population is actively growing and welcoming new residents. The center offers prime visibility along the area's primary freeway, I-15, as well as main road Eagle Glen Parkway/Cajalco Road.

\$5,087

Dining Out Budget\*

\$5,149

Entertainment & Hobbies Budget\*

\*Annual Spend per Household

All the Right Ingredients

A trusted area for nationally recognized restaurants, grocers, and shopping destinations, South Corona is a great place to live and thrive.