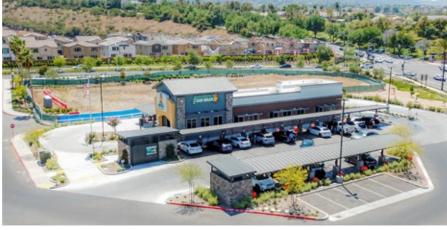

## **BEDFORD**

125,000 SF

Restaurants & Retail Spaces
Available For Lease

3971 BEDFORD CANYON ROAD, CORONA, CA 92883

# A Place to Gather and Grow

Discover the newest exciting shopping experience in Corona, California. Bedford Marketplace brings together contemporary design, amenities, and a curated list of tenants designed to offer shoppers everything they need.

125,000 SF shopping center

Visible from I-15

Located in a growing neighborhood with existing and in progress housing developments

Retail Shops Available

Restaurant Pads Available

& Availabilities

This site plan is an illustrative representation of the Bedford Marketplace Shopping Center. This drawing is deemed to be an accurate depiction of the shopping center, but is not guaranteed.