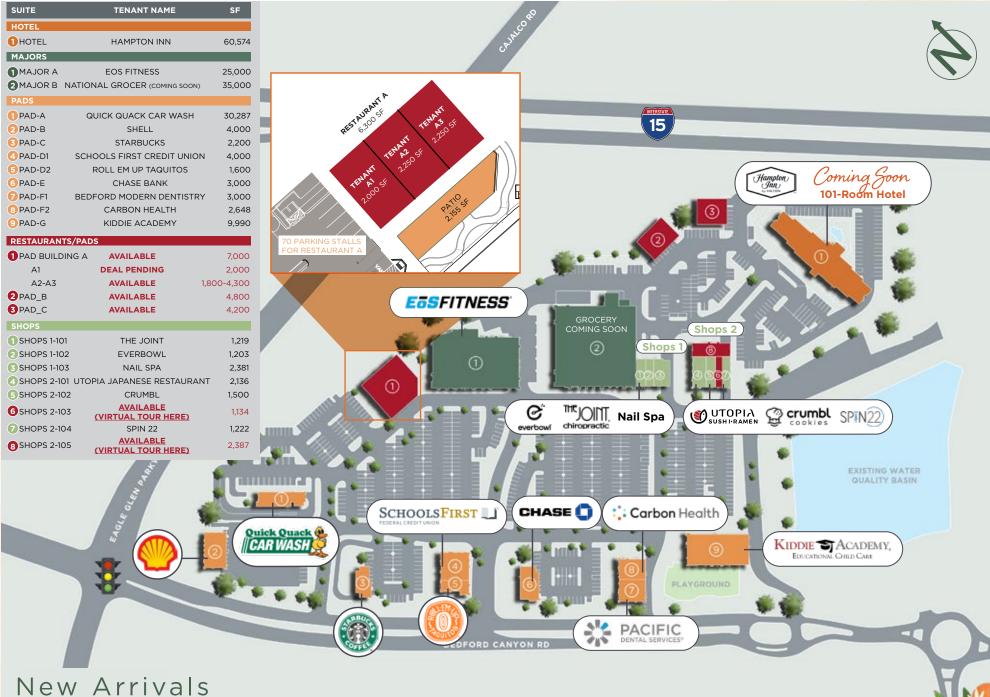

125,000 SF shopping center

Visible from I-15

Located in a growing neighborhood with existing and in progress housing developments

Retail Shops Available

Restaurant Pads Available

& Availabilities

This site plan is an illustrative representation of the Bedford Marketplace Shopping Center. This drawing is deemed to be an accurate depiction of the shopping center, but is not guaranteed.

## Food & Beer Garden Plan

This conceptual food & beer garden design with several restaurant spaces, open-air seating, and a performance stage creates a community gathering space celebrating Southern California's indoor/outdoor lifestyle.