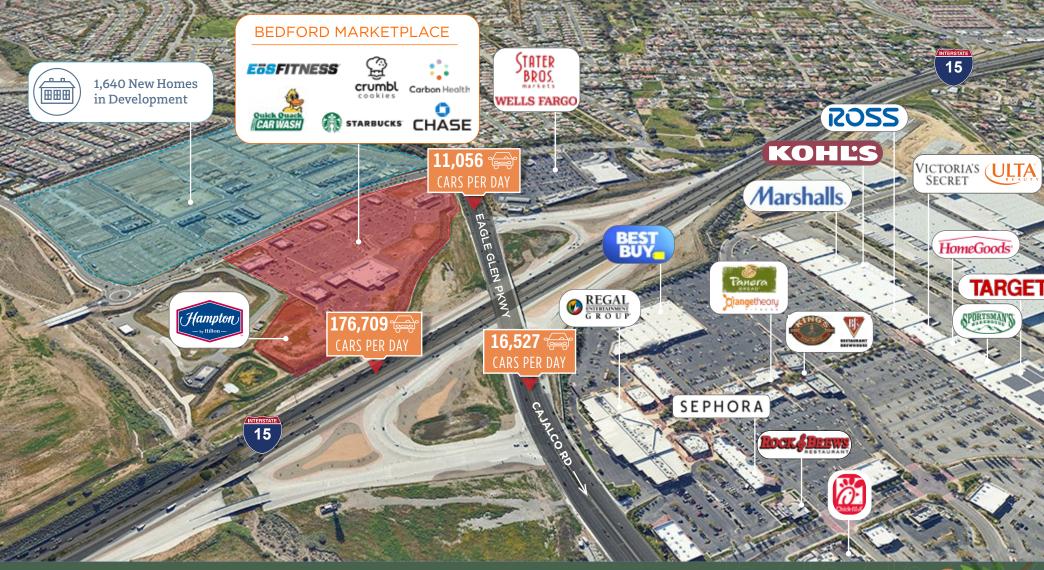

With strong visibility from I-15 and well positioned near South Corona's impressive growth, Bedford Marketplace appeals to families and professionals as well as travelers and golfers from the popular Eagle Glen Golf Club.

## Grade-A Location & Amenities

Bedford Marketplace is strategically located in the well traveled retail hub within South Corona where the surrounding population is actively growing and welcoming new residents. The center offers prime visibility along the area's primary freeway, I-15, as well as main road Eagle Glen Parkway/Cajalco Road.