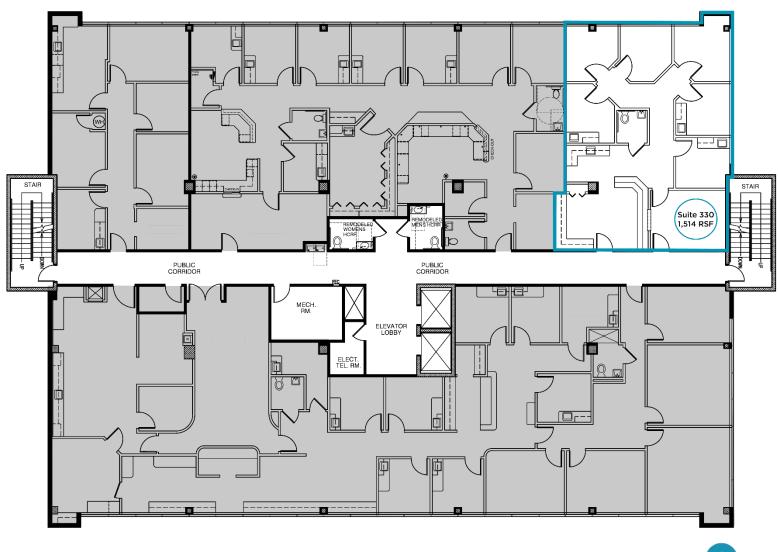

rg Hospital
  - Johns Hopkins All Children's Hospital
- Situated on Boca Ciega Bay, an intercoastal waterway on the west side of Pinellas County with excellent views toward the east and west
- Easy access to beaches, downtown St. Petersburg, and Tyrone retail area







# 1st Floor Availabilities



## 2<sup>nd</sup> Floor Availabilities



| Suite | SF    | Virtual Tour |
|-------|-------|--------------|
| 200   | 2,515 | <u>LINK</u>  |
| 220   | 2,249 | <u>LINK</u>  |
| 230   | 1,233 | <u>LINK</u>  |
| 250   | 1,219 | <u>LINK</u>  |
| 280   | 2,418 | <u>LINK</u>  |
|       |       |              |

- 9,634 RSF currently available on 2<sup>nd</sup> floor
- 4,701 RSF contiguous available
- Full floor containing ±12,000 RSF could be made available



# 3<sup>rd</sup> Floor Availabilities





# 4th Floor Availabilities



| Suite | SF    | Virtual Tour |
|-------|-------|--------------|
| 480   | 1,870 | <u>LINK</u>  |



Contact:
Wendy Giffin
Senior Director
+1 727 599 3799
wendy.giffin@cushwake.com

200 Central, Suite 805 St. Petersburg, FL 33701