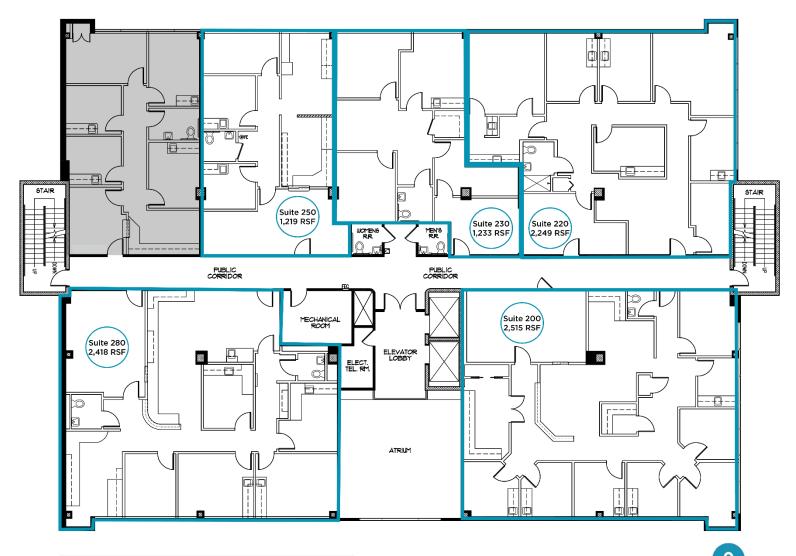

## 2<sup>nd</sup> Floor Availabilities

| Suite | SF    | Virtual Tour |
|-------|-------|--------------|
| 200   | 2,515 | <u>LINK</u>  |
| 220   | 2,249 | <u>LINK</u>  |
| 230   | 1,233 | <u>LINK</u>  |
| 250   | 1,219 | <u>LINK</u>  |
| 280   | 2,418 | <u>LINK</u>  |
|       |       |              |

- 9,634 RSF currently available on 2<sup>nd</sup> floor
- 4,701 RSF contiguous available
- Full floor containing ±12,000 RSF could be made available