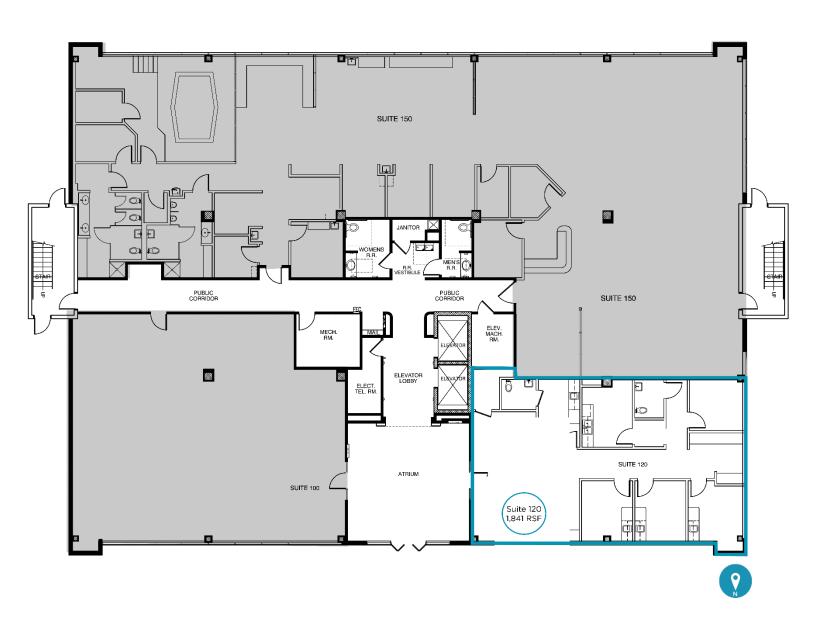

y Giffin Senior Director +1 727 599 3799 wendy.giffin@cushwake.com

200 Central, Suite 805 St. Petersburg, FL 33701



# FOR LEASE - Medical Space

#### Palms of Pasadena Medical Plaza

1615 Pasadena Avenue South St. Petersburg, Florida 33707

#### Location

- Located on the HCA/Palms of Pasadena Hospital campus
- Other area hospitals within an easy drive include:
  - St. Petersburg General Hospital
  - Northside Hospital
  - St. Anthony's Hospital
  - Bayfront Health/Orlando Health St. Petersburg Hospital
  - Johns Hopkins All Children's Hospital
- Situated on Boca Ciega Bay, an intercoastal waterway on the west side of Pinellas County with excellent views toward the east and west
- Easy access to beaches, downtown St. Petersburg, and Tyrone retail area







# 1st Floor Availabilities



## 2<sup>nd</sup> Floor Availabilities



| Suite | SF    | Virtual Tour |
|-------|-------|--------------|
| 200   | 2,515 | <u>LINK</u>  |
| 220   | 2,249 | <u>LINK</u>  |
| 230   | 1,233 | <u>LINK</u>  |
| 250   | 1,219 | <u>LINK</u>  |
| 280   | 2,418 | <u>LINK</u>  |
|       |       |              |

- 9,634 RSF currently available on 2<sup>nd</sup> floor
- 4,701 RSF contiguous available
- Full floor containing ±12,000 RSF could be made available



# 3<sup>rd</sup> Floor Availabilities





# 4th Floor Availabilities



| Suite | SF    | Virtual Tour |
|-------|-------|--------------|
| 480   | 1,870 | <u>LINK</u>  |



Contact:
Wendy Giffin
Senior Director
+1 727 599 3799
wendy.giffin@cushwake.com

200 Central, Suite 805 St. Petersburg, FL 33701