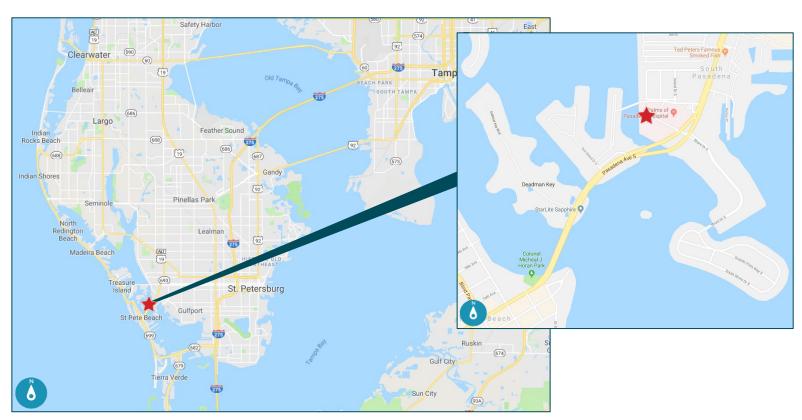

#### Location

- Located on the HCA/Palms of Pasadena Hospital campus
- Other area hospitals within an easy drive include:
  - St. Petersburg General Hospital
  - Northside Hospital
  - St. Anthony's Hospital
  - Bayfront Health/Orlando Health St. Petersburg Hospital
  - Johns Hopkins All Children's Hospital
- Situated on Boca Ciega Bay, an intercoastal waterway on the west side of Pinellas County with excellent views toward the east and west
- Easy access to beaches, downtown St. Petersburg, and Tyrone retail area