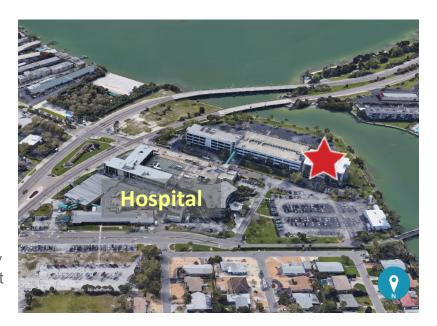

#### Location

- Located on the HCA/Palms of Pasadena Hospital campus
- Other area hospitals within an easy drive include:
  - St. Petersburg General Hospital
  - Northside Hospital
  - St. Anthony's Hospital
  - Bayfront Health/Orlando Health St. Petersburg Hospital
  - Johns Hopkins All Children's Hospital
- Situated on Boca Ciega Bay, an intercoastal waterway on the west side of Pinellas County with excellent views toward the east and west
- Easy access to beaches, downtown St. Petersburg, and Tyrone retail area