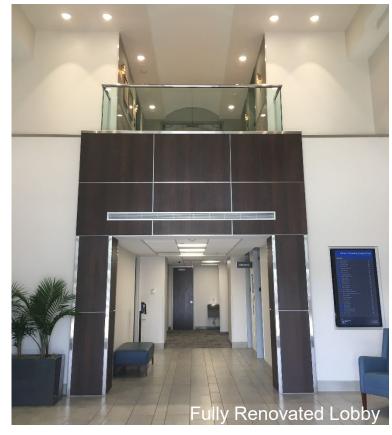

### **Property Highlights**

- A four story, 45,548 RSF medical office building in South Pasadena with easy access to the beaches and downtown St. Petersburg
- From 1,219 to 9,634 RSF available
- Fully renovated lobby & restrooms
- · Covered patient drop-off area
- Beautiful intercoastal waterway views from many suites
- Parking: 4.39/1,000 RSF; garage & surface
- Contiguous to HCA/Palms of Pasadena
   Hospital; a full service and emergency care
   hospital with over 300 beds and 350 physicians