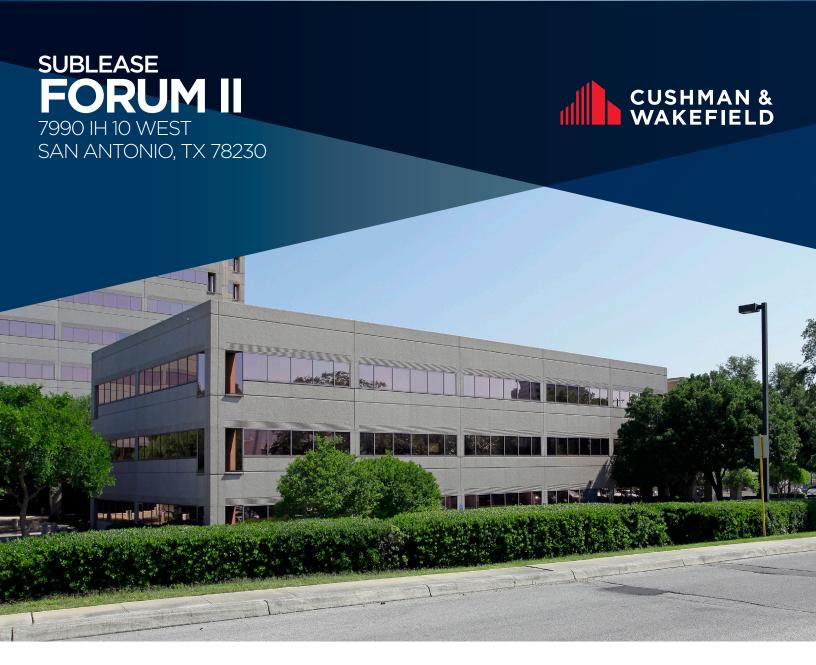

## PROPERTY DESCRIPTION

Forum II is an 85,547 SF, Class A Building. It is located right along Interstate 10, it is within walking distance of retail and restaurants. Conveniently located 10 minutes away from Downtown as well as 5 minutes away from the Medical Center.

## **PROPERTY FEATURES**

- Lease expiration is June 30, 2026
- All Furniture and Equipment are included in the Sublease
- Onsite Property Management
- Onsite FedEx Shipping Center
- Workout Facility with Showers
- 24/7 card key access

## **54,323 RSF AVAILABLE FOR SUBLEASE**1ST FLOOR: 27,204 RSF | 2ND FLOOR: 27,119 RSF

**RENTAL RATE** \$20.00 sf/yr (Full Service)

## SUBLEASE FORUM II

7990 W IH 10 SAN ANTONIO, TX 78230

For more information, please contact:

**BRYAN SETHNEY** Managing Director

210 305 4280 bryan.sethney@cushwake.com 4040 Broadway Suite 602 San Antonio, TX 78209 cushmanwakefield.com