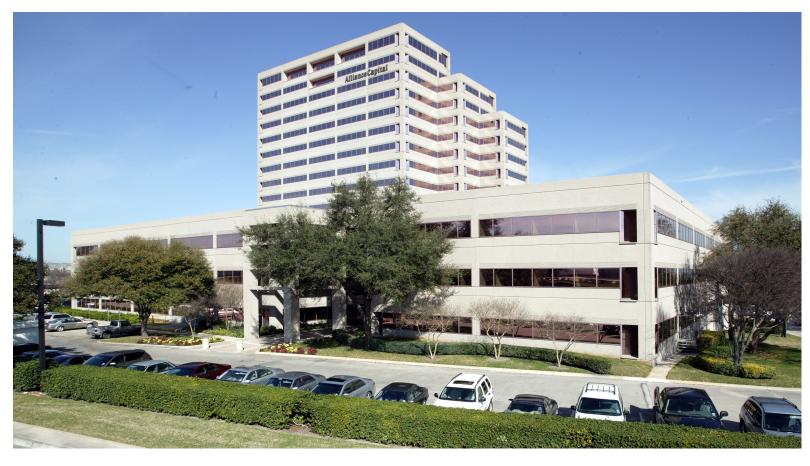

## PROPERTY DESCRIPTION

Forum II is an 85,547 SF, Class A Building. It is located right along Interstate 10, it is within walking distance of retail and restaurants. Conveniently located 10 minutes away from Downtown as well as 5 minutes away from the Medical Center.

## **PROPERTY FEATURES**

- Lease expiration is June 30, 2026
- All Furniture and Equipment are included in the Sublease
- Onsite Property Management
- Onsite FedEx Shipping Center
- Workout Facility with Showers
- 24/7 card key access