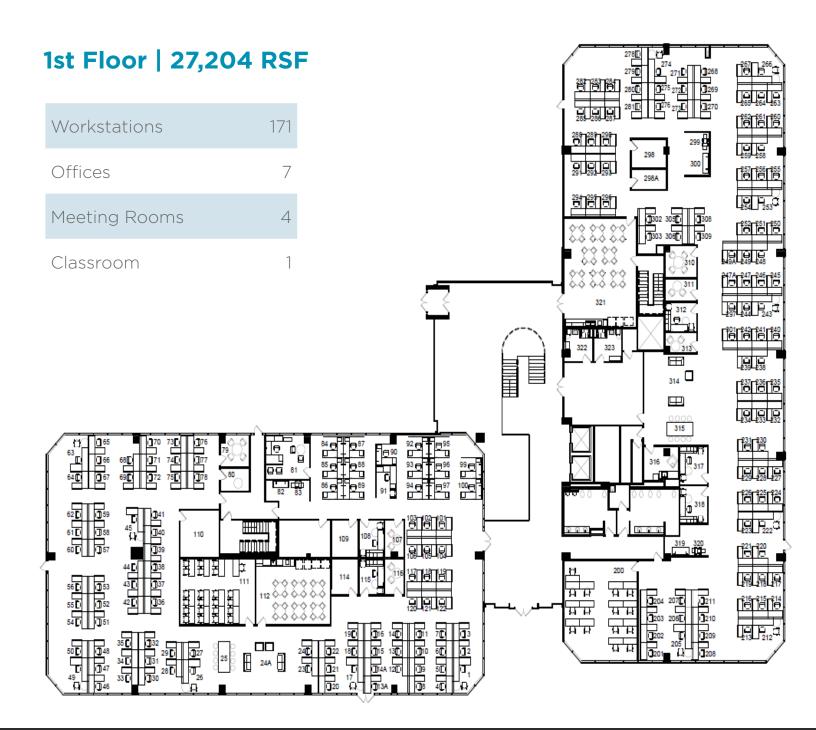

## **54,323 RSF AVAILABLE FOR SUBLEASE**1ST FLOOR: 27,204 RSF | 2ND FLOOR: 27,119 RSF

**RENTAL RATE** \$20.00 sf/yr (Full Service)