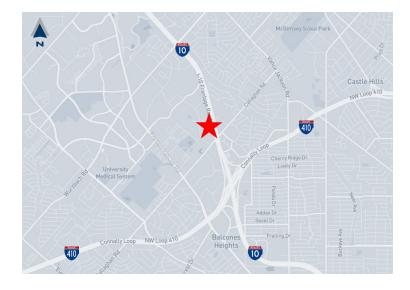

## PROPERTY DESCRIPTION

Forum II is an 85,547 SF, Class A Building. It is located right along Interstate 10, it is within walking distance of retail and restaurants. Conveniently located 10 minutes away from Downtown as well as 5 minutes away from the Medical Center.