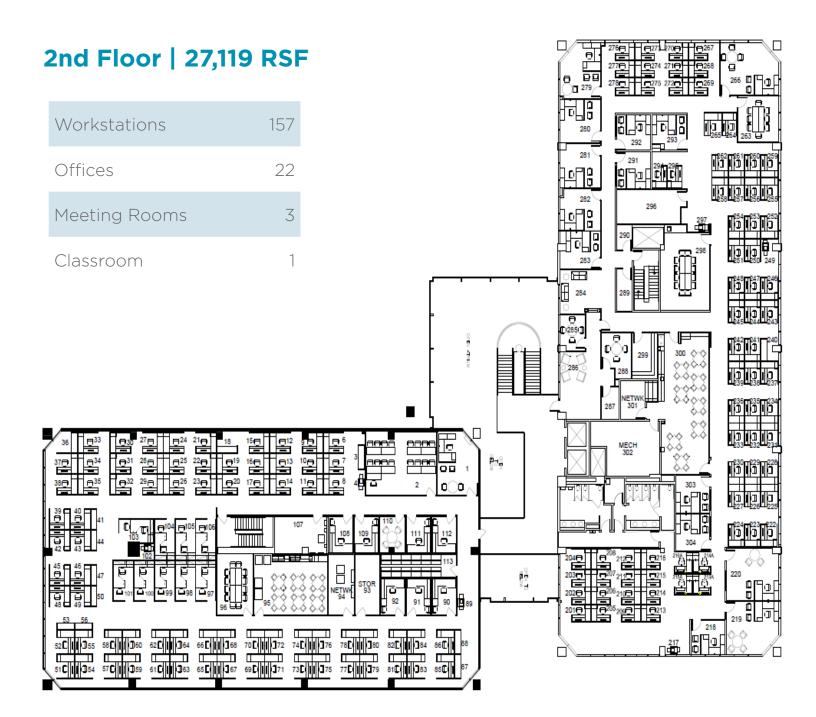

## **54,323 RSF AVAILABLE FOR SUBLEASE**1ST FLOOR: 27,204 RSF | 2ND FLOOR: 27,119 RSF

**RENTAL RATE** \$20.00 sf/yr (Full Service)