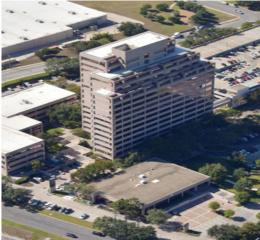

## PROPERTY DESCRIPTION

Forum II is an 85,547 SF, Class A Building. It is located right along Interstate 10, it is within walking distance of retail and restaurants. Conveniently located 10 minutes away from Downtown as well as 5 minutes away from the Medical Center.