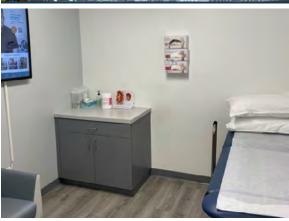

### SUITE 120 | 2,174 SF MEDICAL OFFICE | AVAILABLE 30 DAYS

CURRENT FULLY BUILT OUT DENTAL OFFICE

WEST SAN MARCOS BLVD