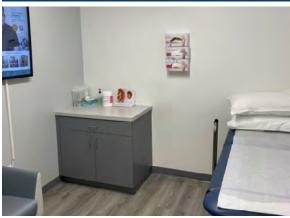

### SUITE 120 | 2,174 SF MEDICAL OFFICE | AVAILABLE 30 DAYS

CURRENT FULLY BUILT OUT DENTAL OFFICE

WEST SAN MARCOS BLVD