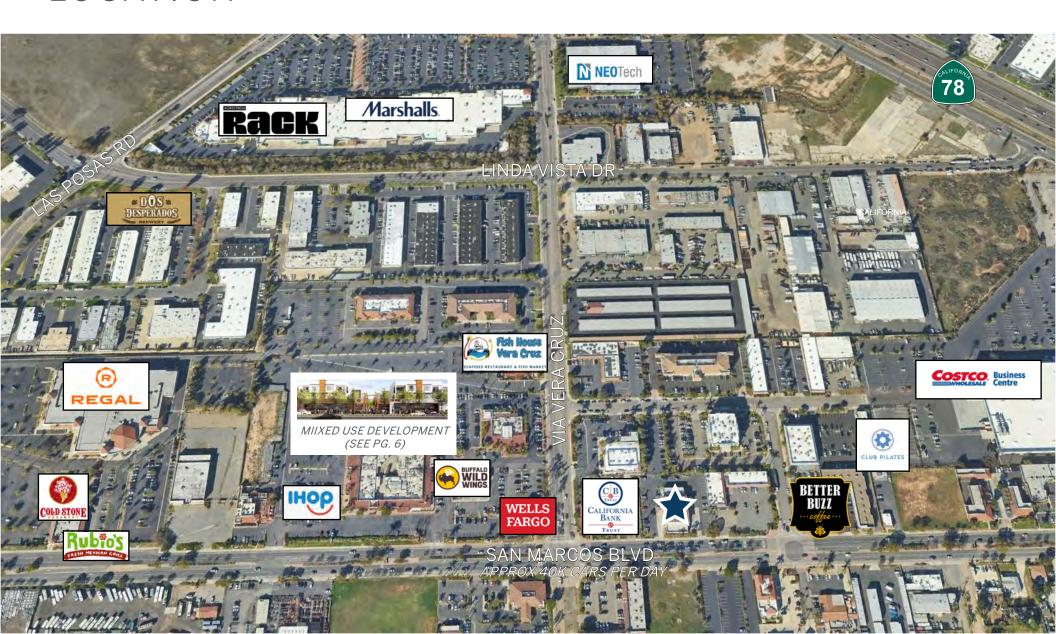

#### LOCATION

Office/Medical Building

Atrium-style building

Excellent access to Highway 78 via San Marcos Blvd.

Abundant parking

Walking distance to numerous food service, retail, and lodging facilities

Five minutes to Palomar College station