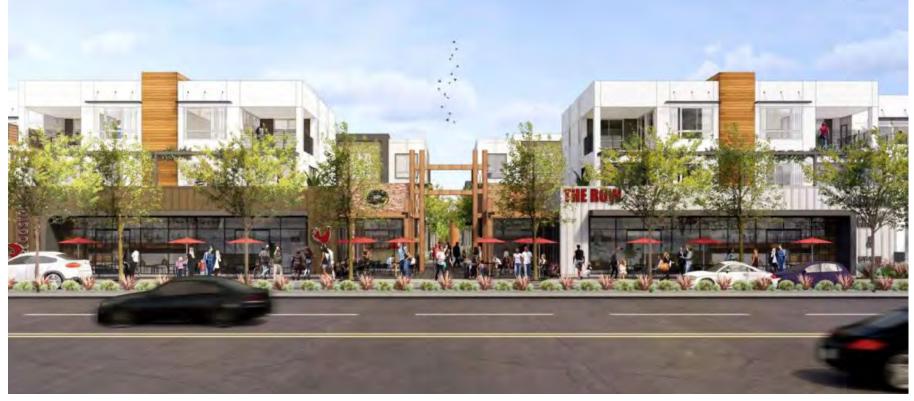

#### **COMMUNITY ENHANCEMENTS**

Lennar Homes' mixed-use development project on West San Marcos Boulevard, replacing the once-thriving Restaurant Row, has gained approval from the San Marcos City Council. The project includes 202 housing units, over 10,000 square feet of commercial space, and a 1.5-acre park with amenities like a skate park and pickleball courts.

- The development comprises 202 housing units and over 10,000 sq ft of commercial space.
- · A 1.5-acre park is planned, featuring a skate park and pickleball courts for recreational activities.
- Commercial spaces are intended for smaller eateries, ranging from 1,000 to 3,000 sq ft each.
- Lennar Homes, the developer, will contribute an in-lieu fee for affordable housing instead of providing it on-site.
- Despite earlier Planning Commission reservations, the City Council unanimously approved the project.