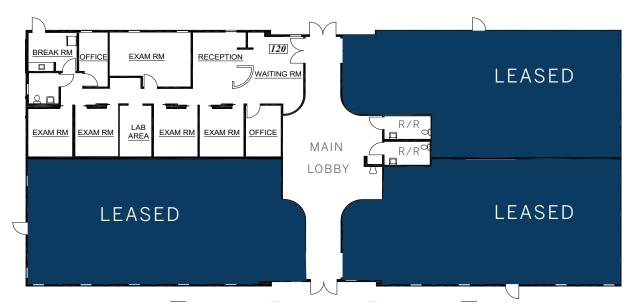

### SUITE 120 | 2,174 SF MEDICAL OFFICE | AVAILABLE 30 DAYS

CURRENT FULLY BUILT OUT DENTAL OFFICE

WEST SAN MARCOS BLVD

### SUITE 210 | 2,070 SF MEDICAL OFFICE | AVAILABLE 60 DAYS