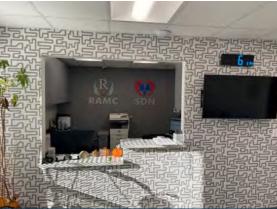

### SUITE 120 | 2,174 SF MEDICAL OFFICE | AVAILABLE 30 DAYS

CURRENT FULLY BUILT OUT DENTAL OFFICE

WEST SAN MARCOS BLVD