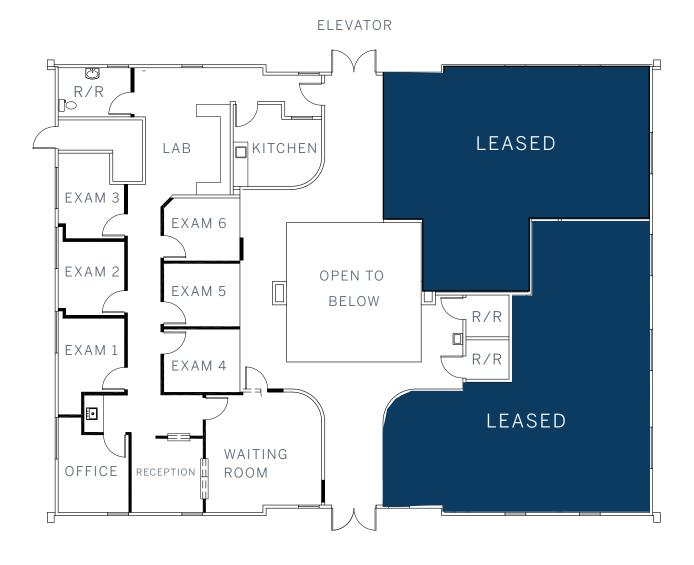

### SUITE 120 | 2,174 SF MEDICAL OFFICE | AVAILABLE 30 DAYS

CURRENT FULLY BUILT OUT DENTAL OFFICE

WEST SAN MARCOS BLVD

### SUITE 210 | 2,070 SF MEDICAL OFFICE | AVAILABLE 60 DAYS