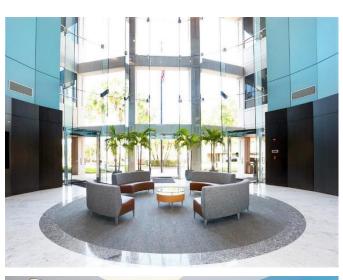

# **PROPERTY HIGHLIGHTS**

- From 9,257 SF to 20,117 SF
- Three-story, Class "A" office building
- Up to 20,117 SF available for lease on the ground floor
- 447 parking spaces (4.85/1000) including 196 covered spaces in attached garage
- 3-story glass entrance with marble floor
- Office ceiling heights of 14'
- 30,000 sq. ft. floor plates
- Constructed in 1998
- Possible truck level rear loading dock
- High visibility location
- · Outdoor patio area