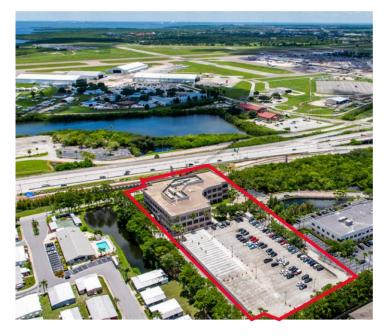

# **BAYVIEW PAVILION**

15550 Lightwave Drive Clearwater, FL 20,117 SF

# **PROPERTY HIGHLIGHTS**

- From 9,257 SF to 20,117 SF
- Three-story, Class "A" office building
- Up to 20,117 SF available for lease on the ground floor
- 447 parking spaces (4.85/1000) including 196 covered spaces in attached garage
- 3-story glass entrance with marble floor
- Office ceiling heights of 14'
- 30,000 sq. ft. floor plates
- Constructed in 1998
- Possible truck level rear loading dock
- High visibility location
- · Outdoor patio area