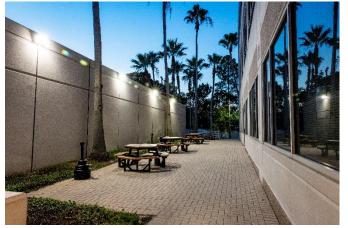

# **PROPERTY HIGHLIGHTS**

- From 9,257 SF to 20,117 SF
- Three-story, Class "A" office building
- Up to 20,117 SF available for lease on the ground floor
- 447 parking spaces (4.85/1000) including 196 covered spaces in attached garage
- 3-story glass entrance with marble floor
- Office ceiling heights of 14'
- 30,000 sq. ft. floor plates
- Constructed in 1998
- Possible truck level rear loading dock
- High visibility location
- · Outdoor patio area