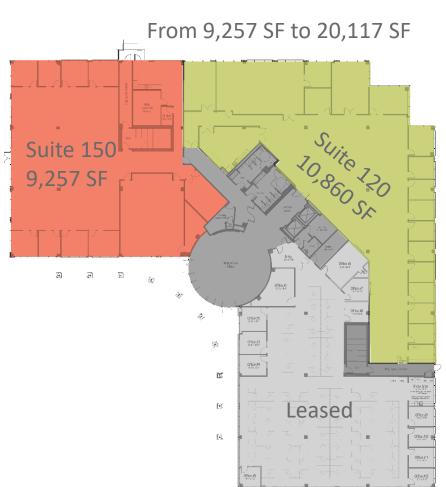

# **PROPERTY HIGHLIGHTS**

- From 9,257 SF to 20,117 SF
- Three-story, Class "A" office building
- Up to 20,117 SF available for lease on the ground floor
- 447 parking spaces (4.85/1000) including 196 covered spaces in attached garage
- 3-story glass entrance with marble floor
- Office ceiling heights of 14'
- 30,000 sq. ft. floor plates
- Constructed in 1998
- Possible truck level rear loading dock
- High visibility location
- · Outdoor patio area