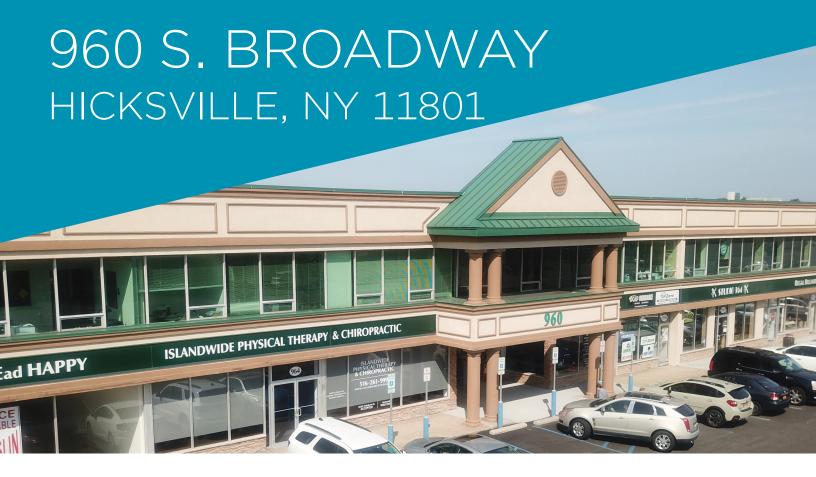

## PROPERTY DETAILS

- Possession: Immediate
- Asking Rent: Upon request
- 2<sup>nd</sup> floor office suites
- 1,196-4,380 RSF

## **HIGHLIGHTS**

- Second floor private offices
- ADA compliant elevator
- Ample on-site parking
- Newly renovated restrooms
- Conveniently located on Route 107
- Entrance at traffic light intersection
- · Local bus stop at main entrance
- · Nearby restaurants and shopping