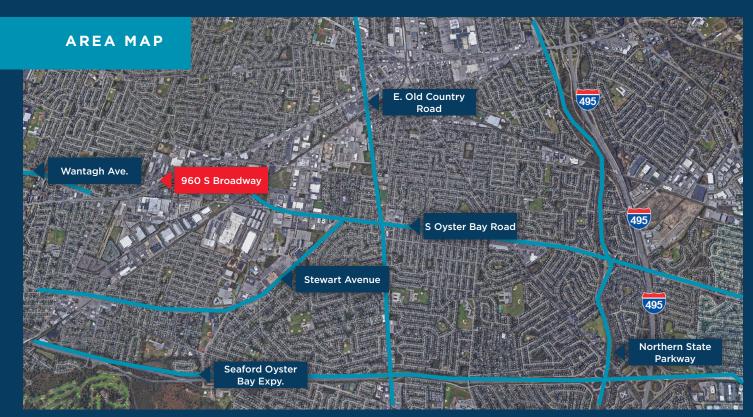

## **HIGHLIGHTS**

- Second floor private offices
- ADA compliant elevator
- Ample on-site parking
- Newly renovated restrooms
- Conveniently located on Route 107
- Entrance at traffic light intersection
- · Local bus stop at main entrance
- · Nearby restaurants and shopping