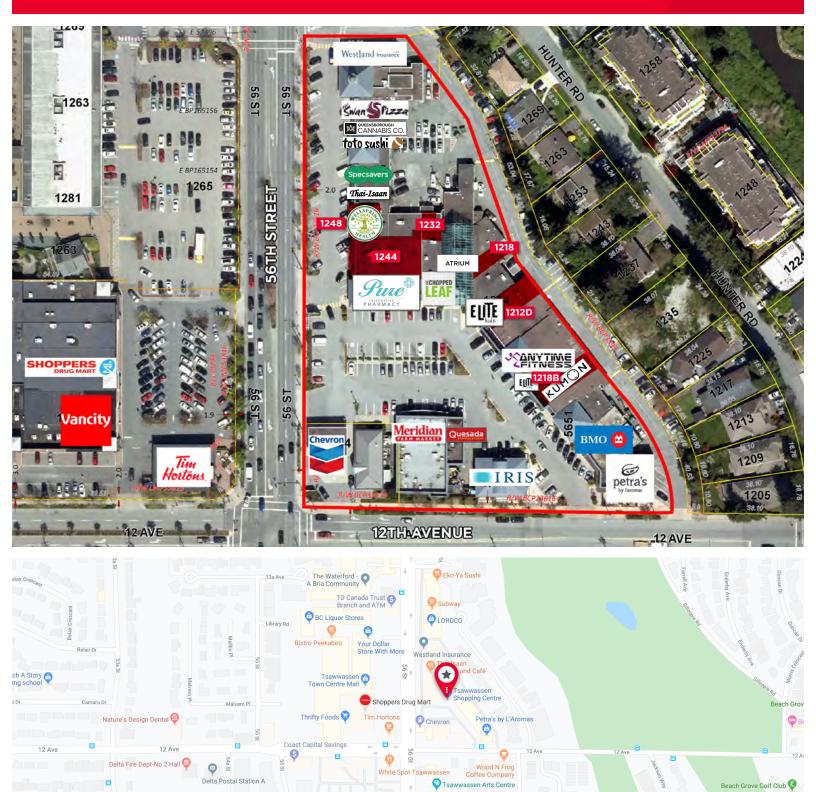

#### **AVAILABLE UNITS**

**#1212B** 2,294 SF (August 2024) **#1212D** 2,560 SF (August 2024)

**#1218** 755 SF (May 2024)

**#1232** 1,476 SF

**#1244** 3,940 SF

**#1248** 2,310 SF (June 2024)

#### **PARKING**

Approximately 236 surface parking stalls