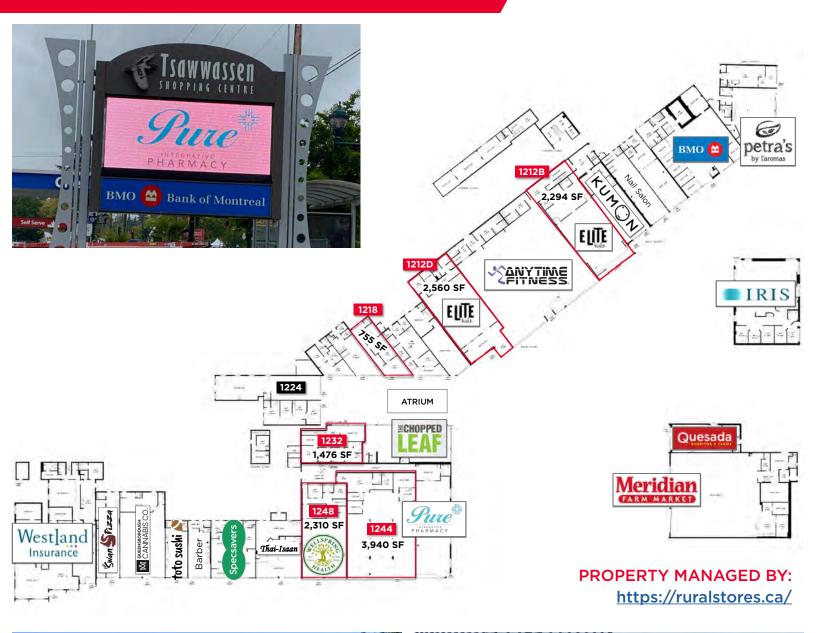

#### **AVAILABLE UNITS**

**#1212B** 2,294 SF (August 2024) **#1212D** 2,560 SF (August 2024)

**#1218** 755 SF (May 2024)

**#1232** 1,476 SF

**#1244** 3,940 SF

**#1248** 2,310 SF (June 2024)