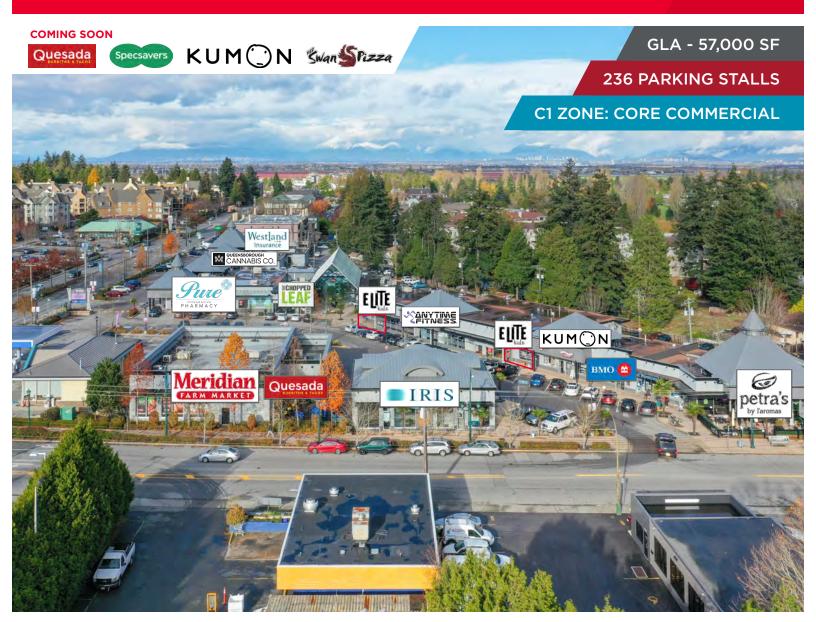

# **TSAWWASSEN SHOPPING CENTRE**

1200 - 1288 56TH STREET, TSAWWASSEN, BC

#### **PARKING**

Approximately 236 surface parking stalls