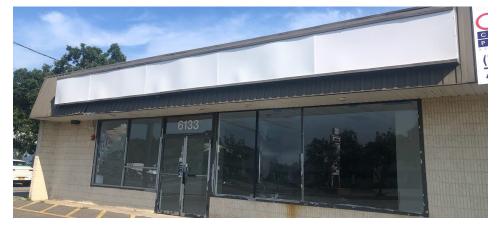

### **EXECUTIVE SUMMARY**

Cushman & Wakefield is pleased to present, on an exclusive leasing basis, an exceptional retail leasing opportunity at **6133 Jericho Turnpike** in **Commack, Long Island.** This prime retail building boasts a total of 5,000 square feet of available space and is strategically positioned with excellent frontage on the bustling Jericho Turnpike. This high-visibility location offers an ideal setting for businesses seeking to establish or expand their presence in a dynamic and thriving commercial hub. The building consists of 16,000 sf, 11,000 sf is leased to Door Dash - Dash mart, in the rear of the building.