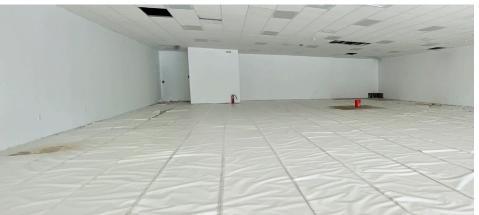

### **EXECUTIVE SUMMARY**

Cushman & Wakefield is pleased to present, on an exclusive leasing basis, an exceptional retail leasing opportunity at **6133 Jericho Turnpike** in **Commack, Long Island.** This prime retail building boasts a total of 5,000 square feet of available space and is strategically positioned with excellent frontage on the bustling Jericho Turnpike. This high-visibility location offers an ideal setting for businesses seeking to establish or expand their presence in a dynamic and thriving commercial hub. The building consists of 16,000 sf, 11,000 sf is leased to Door Dash - Dash mart, in the rear of the building.