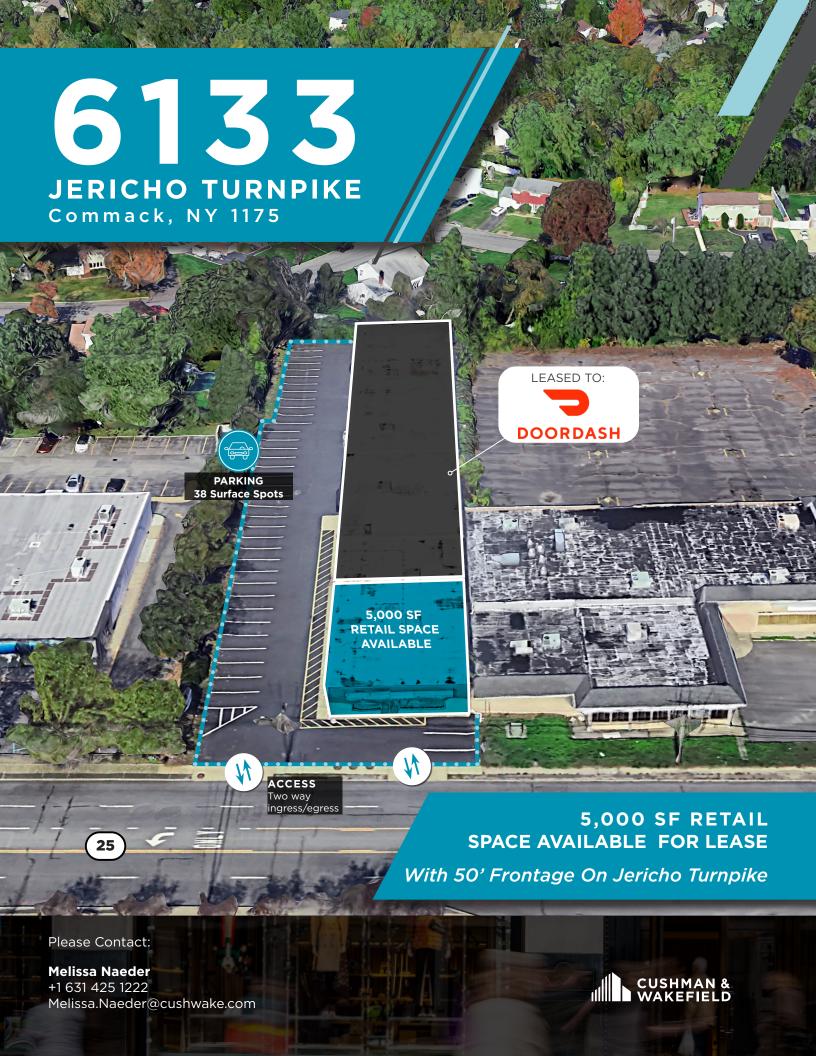

## PRIME RETAIL LOCATION

NEW EXCLUSIVE FOR LEASE!

6133

JERICHO TURNPIKE
Commack, NY 1175

### **EXECUTIVE SUMMARY**

Cushman & Wakefield is pleased to present, on an exclusive leasing basis, an exceptional retail leasing opportunity at **6133 Jericho Turnpike** in **Commack, Long Island.** This prime retail building boasts a total of 5,000 square feet of available space and is strategically positioned with excellent frontage on the bustling Jericho Turnpike. This high-visibility location offers an ideal setting for businesses seeking to establish or expand their presence in a dynamic and thriving commercial hub. The building consists of 16,000 sf, 11,000 sf is leased to Door Dash - Dash mart, in the rear of the building.

## **KEY ADVANTAGES**

**HIGH TRAFFIC VOLUME**: The strategic location on Jericho Turnpike (30,412 VPD) ensures a steady stream of potential customers, enhancing the visibility and viability of any retail venture.