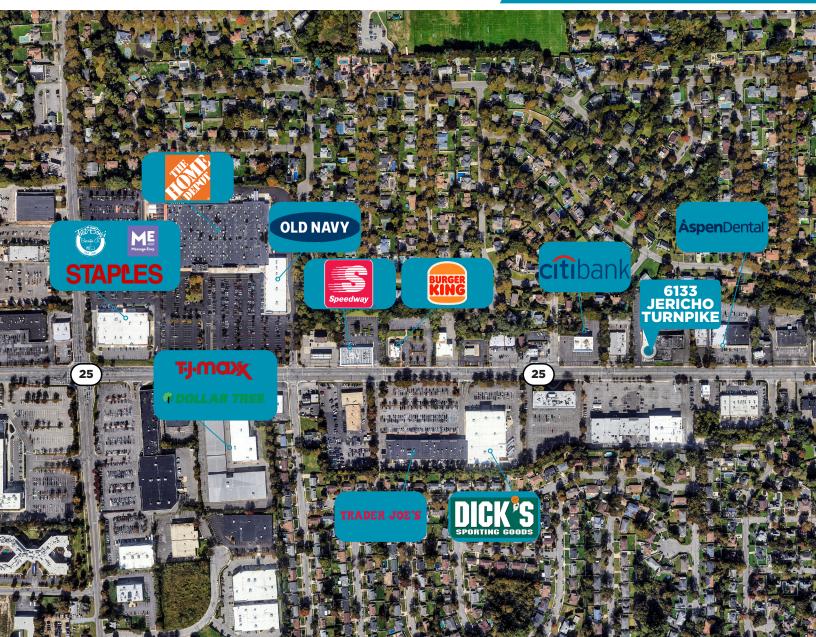

# ADJACENT RETAILERS NEW EXCLUSIVE FOR LEASE!

6133

JERICHO TURNPIKE
Commack, NY 1175

**PROXIMITY TO RESIDENTIAL AREAS**: The property is surrounded by established residential neighborhoods, providing a built-in customer base and potential for repeat business.

**BUSINESS SYNERGY**: The retail building is located in a thriving commercial district, offering the opportunity for cross-promotion and collaboration with neighboring businesses.