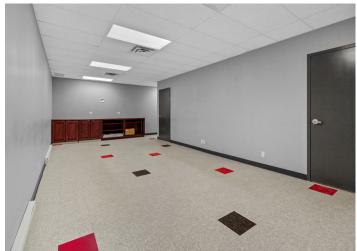

#### **PROPERTY FEATURES**

1st floor flex space offering 3,750 sf of office space with reception area, 4 private offices, boardroom/meeting room, storage area, kitchen, in-suite gym, and 2,025 sf of rear warehouse space with loading door