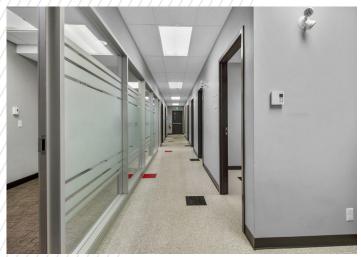

#### **PROPERTY FEATURES**

1st floor flex space offering 3,750 sf of office space with reception area, 4 private offices, boardroom/meeting room, storage area, kitchen, in-suite gym, and 2,025 sf of rear warehouse space with loading door