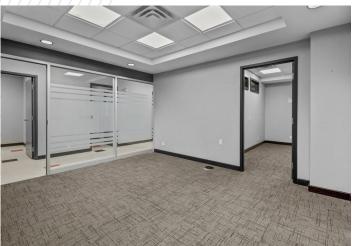

#### **PROPERTY FEATURES**

1st floor flex space offering 3,750 sf of office space with reception area, 4 private offices, boardroom/meeting room, storage area, kitchen, in-suite gym, and 2,025 sf of rear warehouse space with loading door

#### **AVAILABLE SPACE**

Unit 102: +/- 5,775 sf (3,750 sf office | 2,025 warehouse)