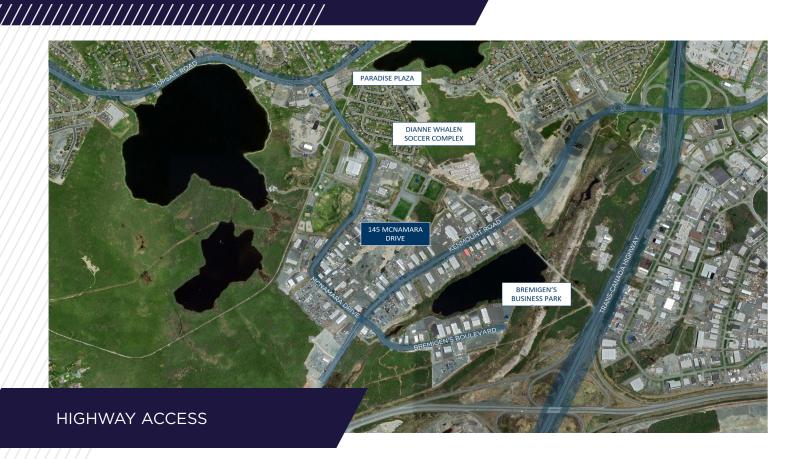

#### PROPERTY LOCATION

Located on McNamara Drive within the Town of Paradise.

#### **LOCATION INFORMATION**

- Situated within the town of Paradise near Bremigen's Business Park & Kenmount Road Extension.
- Strategically located on McNamara Drive, offering great visibility and quick access to major roadways including the Trans-Canada Highway
- Surrounding area provides access to a multitude of amenities including the nearby Paradise Plaza, with offerings of national and international retailers and service providers.