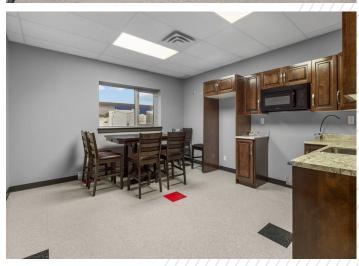

#### **PROPERTY FEATURES**

1st floor flex space offering 3,750 sf of office space with reception area, 4 private offices, boardroom/meeting room, storage area, kitchen, in-suite gym, and 2,025 sf of rear warehouse space with loading door

#### **AVAILABLE SPACE**

Unit 102: +/- 5,775 sf (3,750 sf office | 2,025 warehouse)