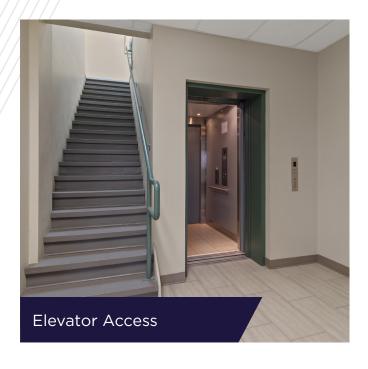

#### **PROPERTY FEATURES**

1st floor flex space offering 3,750 sf of office space with reception area, 4 private offices, boardroom/meeting room, storage area, kitchen, in-suite gym, and 2,025 sf of rear warehouse space with loading door