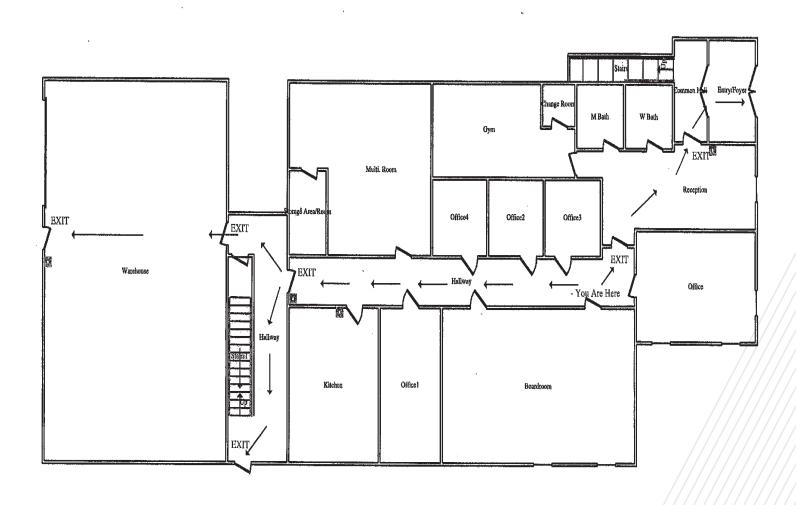

## Floor Plan | Unit 102

#### **PROPERTY FEATURES**

1st floor flex space offering 3,750 sf of office space with reception area, 4 private offices, boardroom/meeting room, storage area, kitchen, in-suite gym, and 2,025 sf of rear warehouse space with loading door

#### **AVAILABLE SPACE**

Unit 102: +/- 5,775 sf (3,750 sf office | 2,025 warehouse)