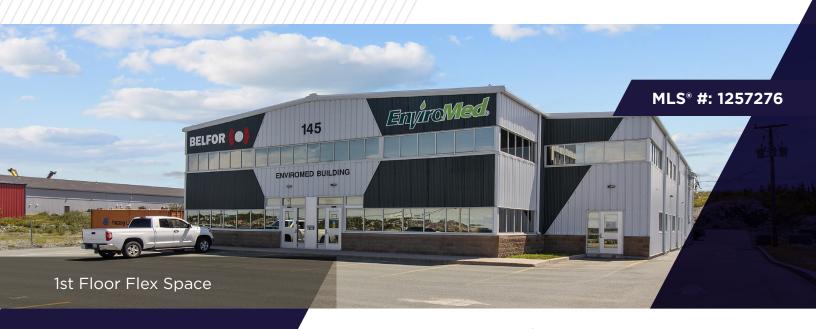

### FOR LEASE 145 McNamara Drive | Unit 102 Paradise, NL

#### 5,775 SF

#### **PROPERTY FEATURES**

1st floor flex space offering 3,750 sf of office space with reception area, 4 private offices, boardroom/meeting room, storage area, kitchen, in-suite gym, and 2,025 sf of rear warehouse space with loading door

#### **AVAILABLE SPACE**

Unit 102: +/- 5,775 sf (3,750 sf office | 2,025 warehouse)