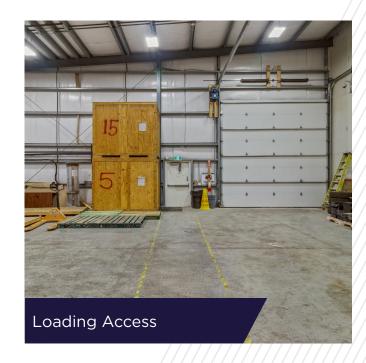

#### **PROPERTY FEATURES**

1st floor flex space offering 3,750 sf of office space with reception area, 4 private offices, boardroom/meeting room, storage area, kitchen, in-suite gym, and 2,025 sf of rear warehouse space with loading door

#### **AVAILABLE SPACE**

Unit 102: +/- 5,775 sf (3,750 sf office | 2,025 warehouse)