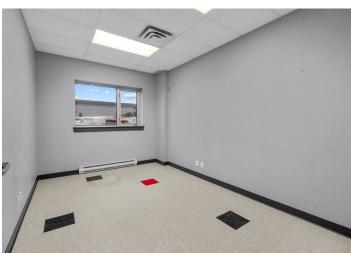

#### **PROPERTY FEATURES**

1st floor flex space offering 3,750 sf of office space with reception area, 4 private offices, boardroom/meeting room, storage area, kitchen, in-suite gym, and 2,025 sf of rear warehouse space with loading door

#### **AVAILABLE SPACE**

Unit 102: +/- 5,775 sf (3,750 sf office | 2,025 warehouse)