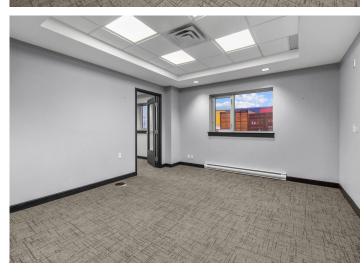

#### **PROPERTY FEATURES**

1st floor flex space offering 3,750 sf of office space with reception area, 4 private offices, boardroom/meeting room, storage area, kitchen, in-suite gym, and 2,025 sf of rear warehouse space with loading door

#### **AVAILABLE SPACE**

Unit 102: +/- 5,775 sf (3,750 sf office | 2,025 warehouse)