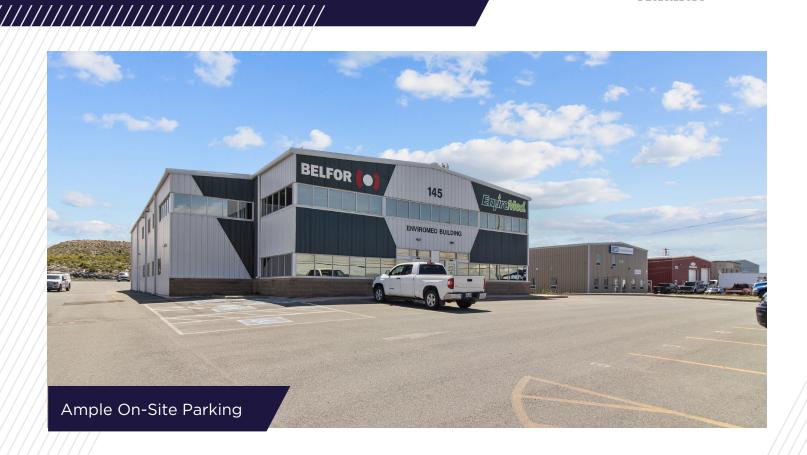

#### PROPERTY TYPE

Two-storey flex commercial building with great visibility.

#### **LOCATION INFORMATION**

- Situated within the town of Paradise near Bremigen's Business Park & Kenmount Road Extension.
- Strategically located on McNamara Drive, offering great visibility and quick access to major roadways including the Trans-Canada Highway
- Surrounding area provides access to a multitude of amenities including the nearby Paradise Plaza, with offerings of national and international retailers and service providers.