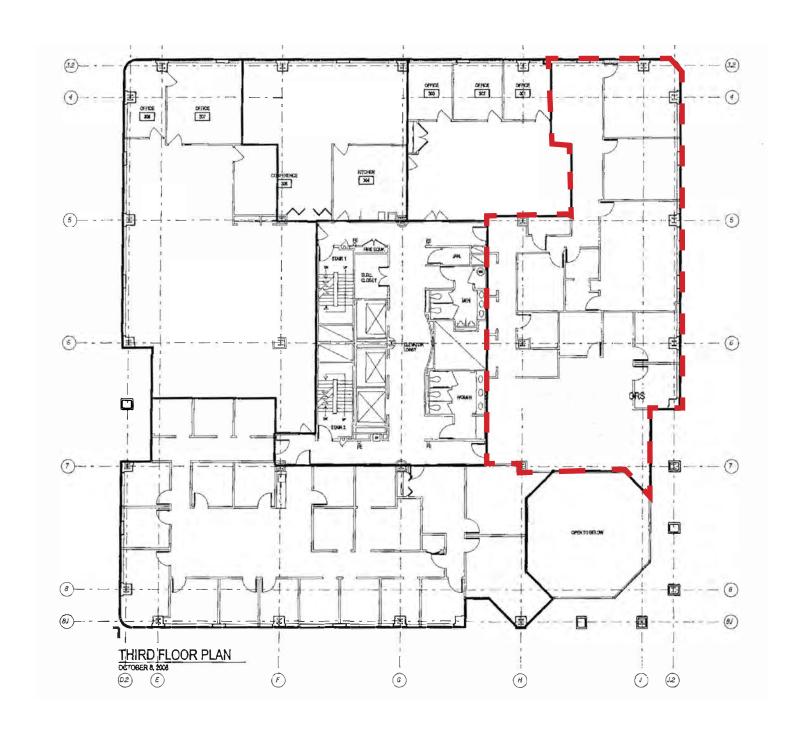

# PHOTOS

2ND FLOOR 5,349 SF

2ND FLOOR 2,502 SF

3RD FLOOR 4,032 SF

5TH FLOOR 3,926 SF

6TH FLOOR 7,793 SF