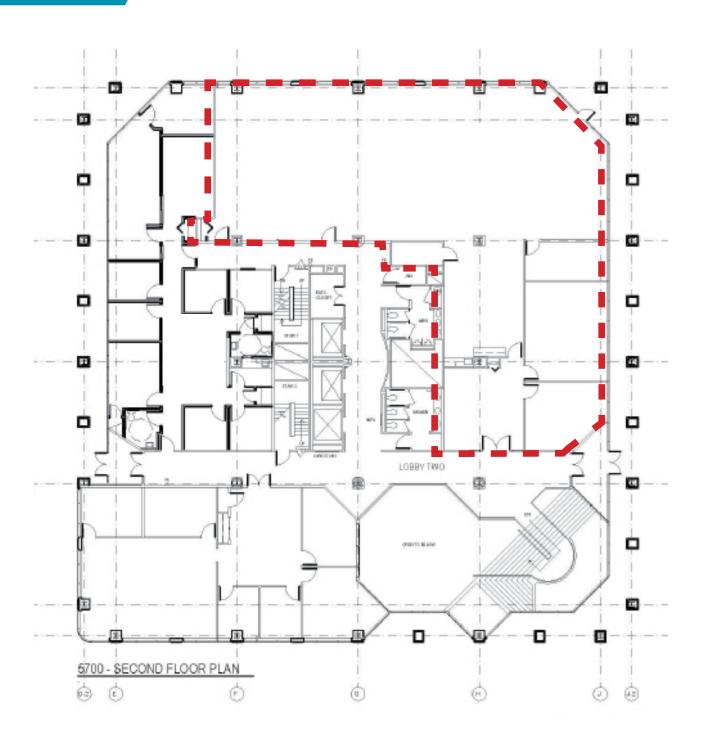

# PHOTOS

2ND FLOOR 5,349 SF

2ND FLOOR 2,502 SF

3RD FLOOR 4,032 SF

5TH FLOOR 3,926 SF

6TH FLOOR 7,793 SF