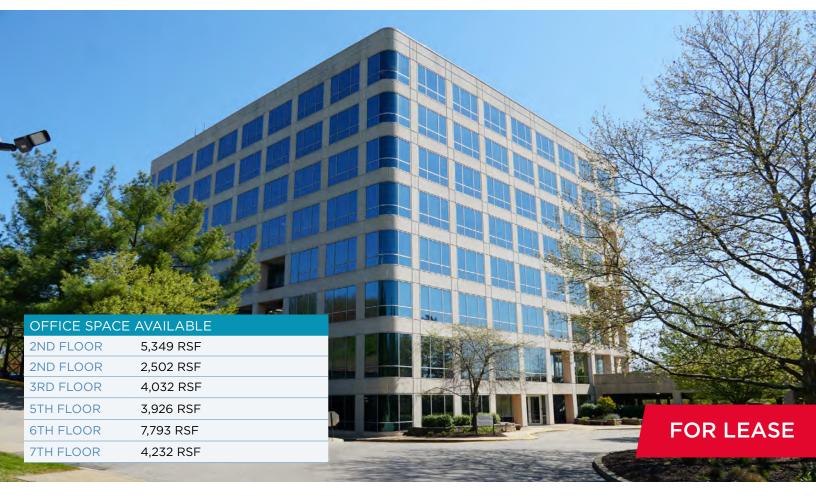

#### **PROPERTY HIGHLIGHTS**

- Suites from 2,502 RSF up to 7,793 RSF available
- Garage on-site
- Fully sprinklered
- Centrally located: 15 minutes to downtown Pittsburgh and 15 minutes to Cranberry
- Elegant lobby seating area

# PHOTOS

2ND FLOOR 5,349 SF

2ND FLOOR 2,502 SF

3RD FLOOR 4,032 SF

5TH FLOOR 3,926 SF

6TH FLOOR 7,793 SF

### 7TH FLOOR 4,232 SF