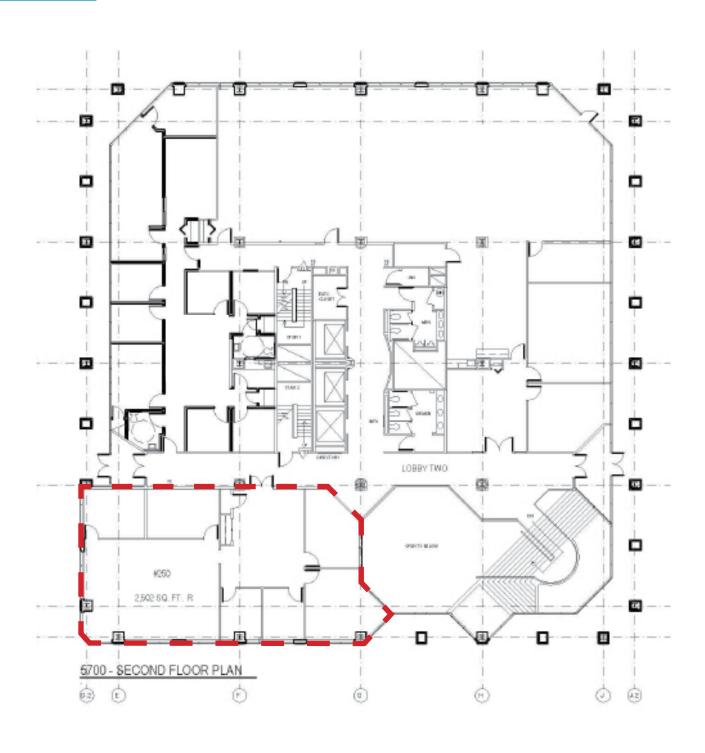

# PHOTOS

2ND FLOOR 5,349 SF

2ND FLOOR 2,502 SF

3RD FLOOR 4,032 SF

5TH FLOOR 3,926 SF

6TH FLOOR 7,793 SF