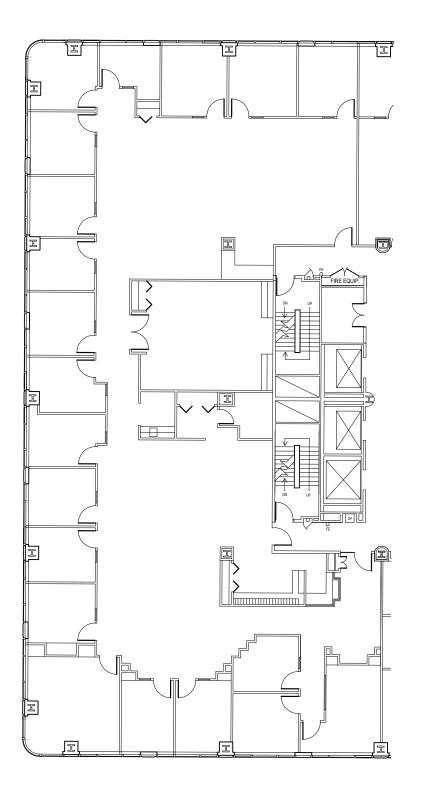

# PHOTOS

2ND FLOOR 5,349 SF

2ND FLOOR 2,502 SF

3RD FLOOR 4,032 SF

5TH FLOOR 3,926 SF

6TH FLOOR 7,793 SF

### 7TH FLOOR 4,232 SF