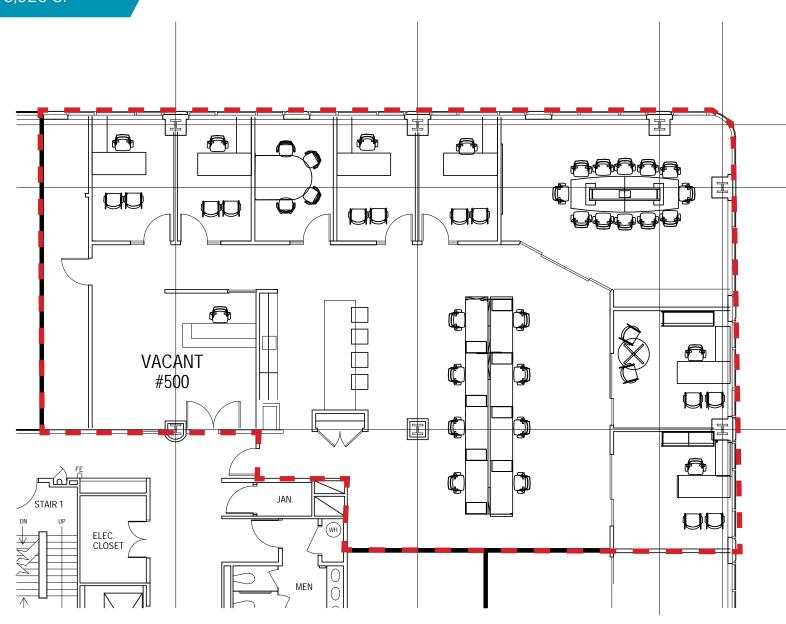

# PHOTOS

2ND FLOOR 5,349 SF

2ND FLOOR 2,502 SF

3RD FLOOR 4,032 SF

5TH FLOOR 3,926 SF

6TH FLOOR 7,793 SF