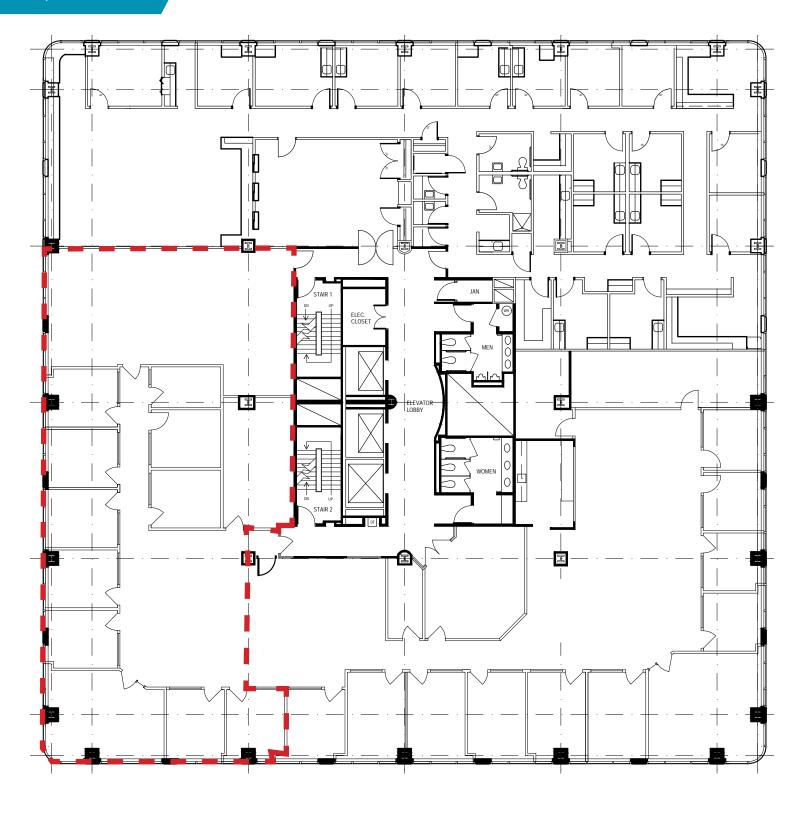

# PHOTOS

2ND FLOOR 5,349 SF

2ND FLOOR 2,502 SF

3RD FLOOR 4,032 SF

5TH FLOOR 3,926 SF

6TH FLOOR 7,793 SF

### 7TH FLOOR 4,232 SF