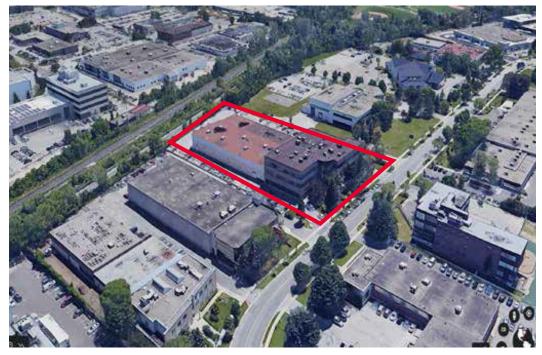

Toronto, ON

**FOR LEASE** 

### **PROPERTY HIGHLIGHTS**

- 2nd Floor Office Units
- Excellent Access To Dvp, 404
  And 401 And Only 20 Minutes To Downtown Toronto
- Lots Of Amenities Nearby

Toronto, ON

FLOOR PLANS FOR LEASE