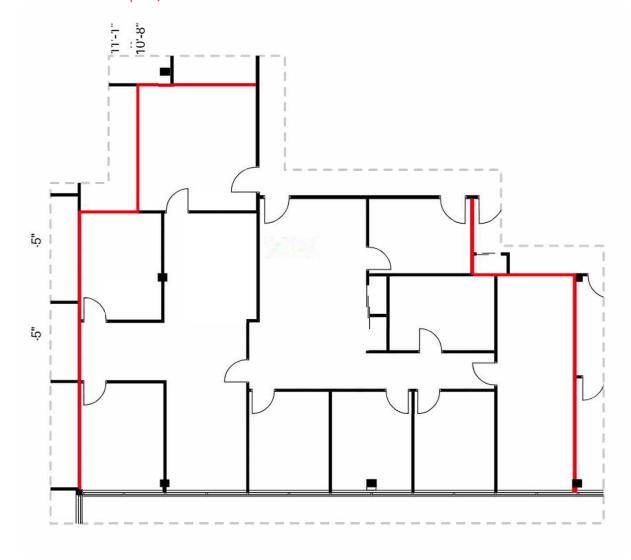

OF THE INFORMATION CONTAINED HEREIN, AND SAME IS SUBJECT TO ERRORS, OMISSIONS, CHANGE OF PRICE, RENTAL OR OTHER CONDITIONS, WITHDRAWAL WITHOUT NOTICE, AND TO ANY SPECIAL LISTING CONDITIONS IMPOSED BY THE PROPERTY OWNER(S). ANY PROJECTIONS, OPINIONS OR ESTIMATES ARE SUBJECT TO UNCERTAINTY AND DO NOT SIGNIFY CURRENT OR FUTURE PROPERTY PERFORMANCE.

Toronto, ON

**FOR LEASE** 

### **UNIT SPECIFICATIONS**

| UNIT 206   | 2,521 SF DIVISIBLE |
|------------|--------------------|
| UNIT 207   | 1,260 SF           |
| GROSS RENT | \$25.00 PSF        |

### **PROPERTY HIGHLIGHTS**

- 2nd Floor Office Units
- Excellent Access To Dvp, 404
  And 401 And Only 20 Minutes To Downtown Toronto
- Lots Of Amenities Nearby









Toronto, ON

FLOOR PLANS FOR LEASE

### **2ND FLOOR** - UNIT 206 | 2,521 SF



Toronto, ON

FLOOR PLANS FOR LEASE

### **2ND FLOOR** - UNIT 207 | 1,260 SF



Toronto, ON

**INTERIOR PHOTOS** 

FOR LEASE





Open Area

Reception







Kitchenette



Office Corridor

Toronto, ON

### **E1.0 ZONING PERMITTED USES**

**FOR LEASE** 

#### **PERMITTED USES:**

- Ambulance Depot
- Animal Shelter
- Artist Studio
- Automated Banking Machine
- Bindery
- Building Supply Yards
- Carpenter's Shop
- Cold Storage
- Contractor's Establishment
- Custom Workshop
- Dry Cleaning or Laundry Plant
- Financial Institution
- Fire Hall
- Industrial Sales and Service Use
- Kennel

- Laboratory
- Manufacturing Uses
- Office
- Park
- Performing Arts Studio
- Pet Services
- Police Station
- Printing Establishment
- Production Studio
- Public Works Yard
- Service Shop
- Software Development a