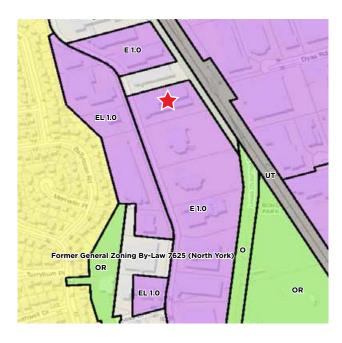

ND FLOOR** - UNIT 207 | 1,260 SF



Toronto, ON

**INTERIOR PHOTOS** 

FOR LEASE





Open Area

Reception







Kitchenette



Office Corridor

Toronto, ON

### **E1.0 ZONING PERMITTED USES**

**FOR LEASE** 

#### **PERMITTED USES:**

- Ambulance Depot
- Animal Shelter
- Artist Studio
- Automated Banking Machine
- Bindery
- Building Supply Yards
- Carpenter's Shop
- Cold Storage
- Contractor's Establishment
- Custom Workshop
- Dry Cleaning or Laundry Plant
- Financial Institution
- Fire Hall
- Industrial Sales and Service Use
- Kennel

- Laboratory
- Manufacturing Uses
- Office
- Park
- Performing Arts Studio
- Pet Services
- Police Station
- Printing Establishment
- Production Studio
- Public Works Yard
- Service Shop
- Software Development and Processing
- Warehouse
- Wholesaling Use



#### **USE WITH CONDITIONS:**

In the E zone, the following uses are permitted if they comply with the specific conditions associated with the reference number(s) for each use in Clause 60.20.20.100:

- Body Rub Service
- Cogeneration Energy
- Crematorium
- Drive Through Facility
- Eating Establishment
- Marihuana production facility
- Metal Factory involving Forging and Stamping

- Open Storage
- Public Utility
- Recovery Facility
- Recreation Use
- Renewable Energy
- Retail Service
- Retail Store
- Shipping Terminal

- Take-out Eating Establishment
- Transportation Use
- Vehicle Depot
- Vehicle Fuel Station
- Vehicle Repair Shop
- Vehicle Service Shop
- Vehicle Washing Establishment

For further information, please contact:

**Jordan Mustard /** Senior Associate / +1 416 756 5424 / jor