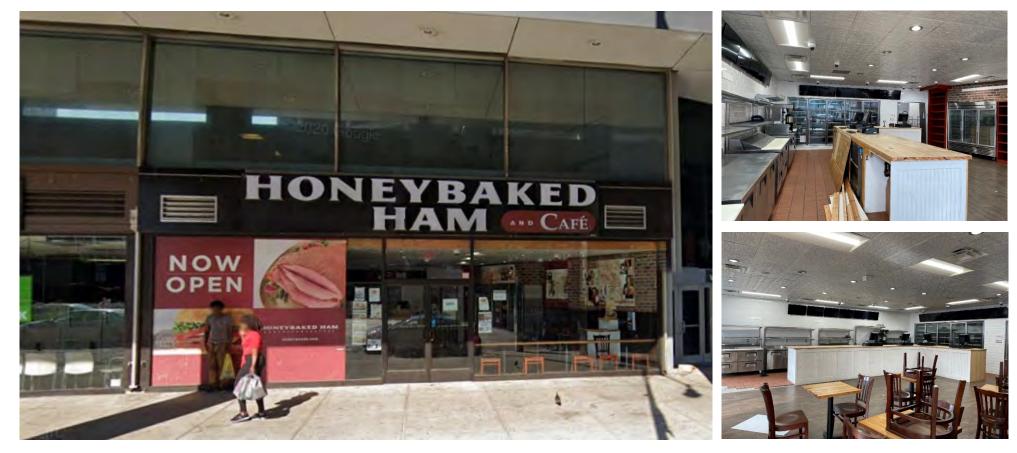

# FLATBUSH AVENUE

**RETAIL SPACE SPACE A** Ground Floor 8,000 SF \*Potential outdoor seating

SPACE B Ground Floor 1,500 SF

# COMMENTS

- Space A Previously Applebee's
- Space B Previously Honey Baked Ham Company
- Located near Fort Greene Park
- CityPoint Shopping Center and DeKALB Market across the street

• **BQR** in building

#### SPACE B

**FLOOR PLANS** 