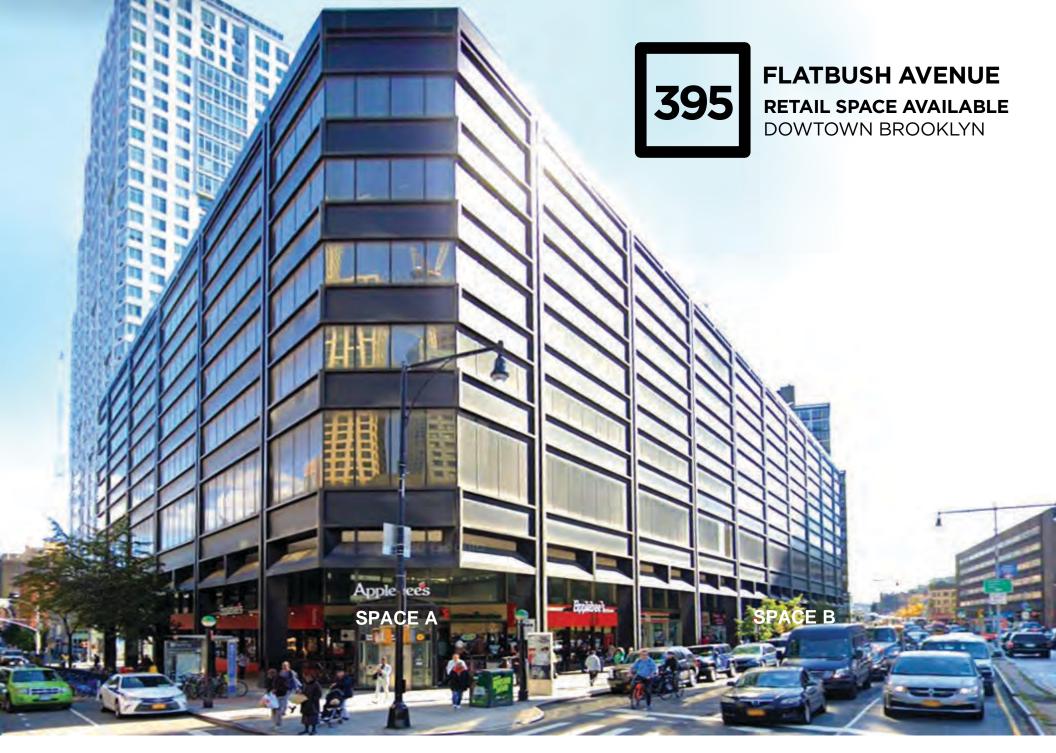

395

# FLATBUSH AVENUE

**RETAIL SPACE SPACE A** Ground Floor 8,000 SF \*Potential outdoor seating

SPACE B Ground Floor 1,500 SF

## FRONTAGE Wraparound

### SPACE A

#### SPACE B

**FLOOR PLANS** 