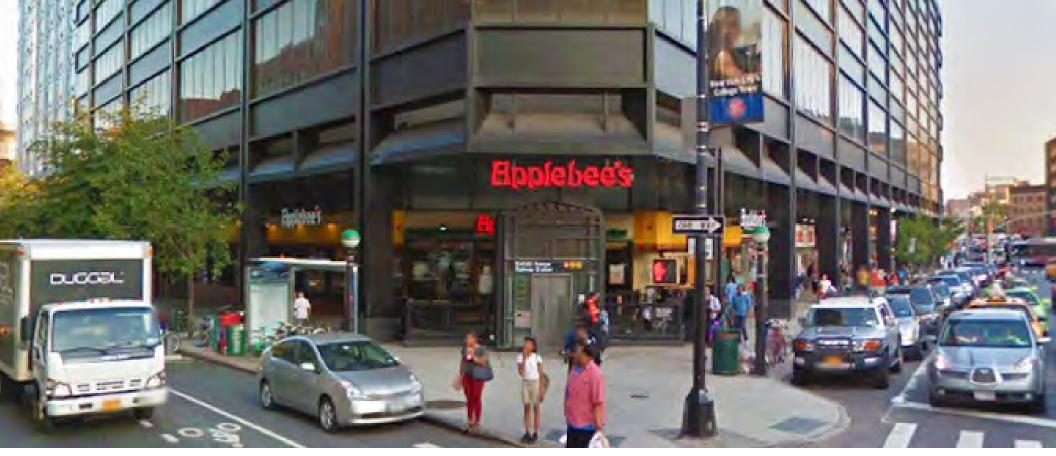

# FLATBUSH AVENUE

**RETAIL SPACE SPACE A** Ground Floor 8,000 SF \*Potential outdoor seating

SPACE B Ground Floor 1,500 SF

# COMMENTS

- Space A Previously Applebee's
- Space B Previously Honey Baked Ham Company
- Located near Fort Greene Park
- CityPoint Shopping Center and DeKALB Market across the street

• **BQR** in building