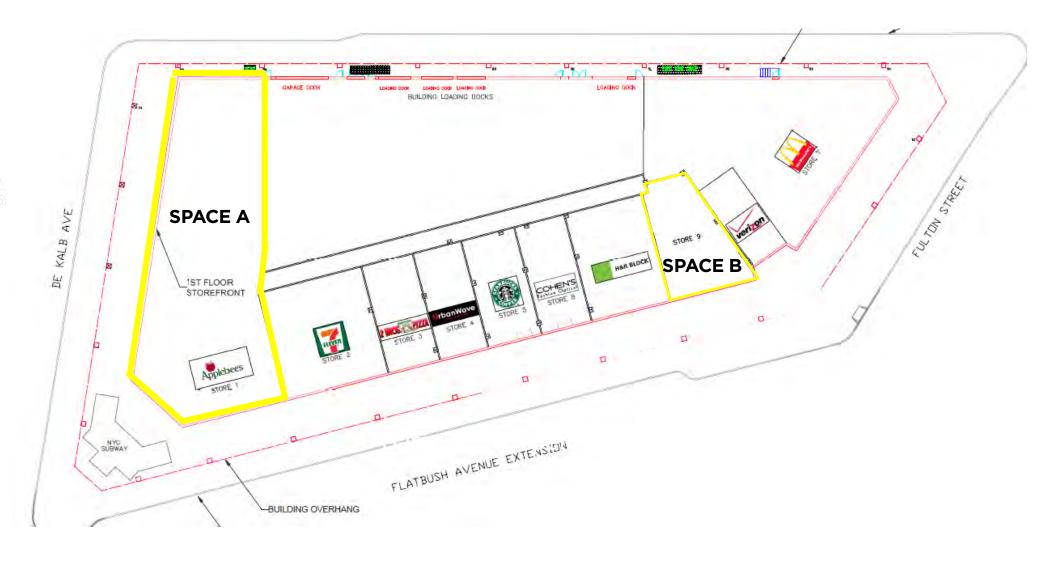

# FLATBUSH AVENUE

**RETAIL SPACE SPACE A** Ground Floor 8,000 SF \*Potential outdoor seating

SPACE B Ground Floor 1,500 SF

### SPACE A

#### SPACE B

**FLOOR PLANS** 