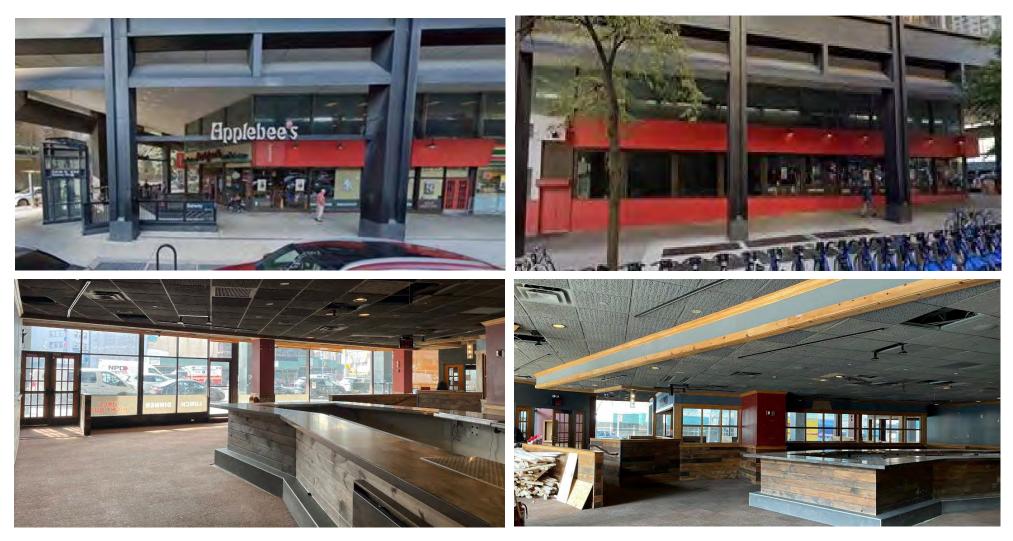

# FLATBUSH AVENUE

**RETAIL SPACE SPACE A** Ground Floor 8,000 SF \*Potential outdoor seating

SPACE B Ground Floor 1,500 SF

# COMMENTS

- Space A Previously Applebee's
- Space B Previously Honey Baked Ham Company
- Located near Fort Greene Park
- CityPoint Shopping Center and DeKALB Market across the street

• **BQR** in building

### SPACE A