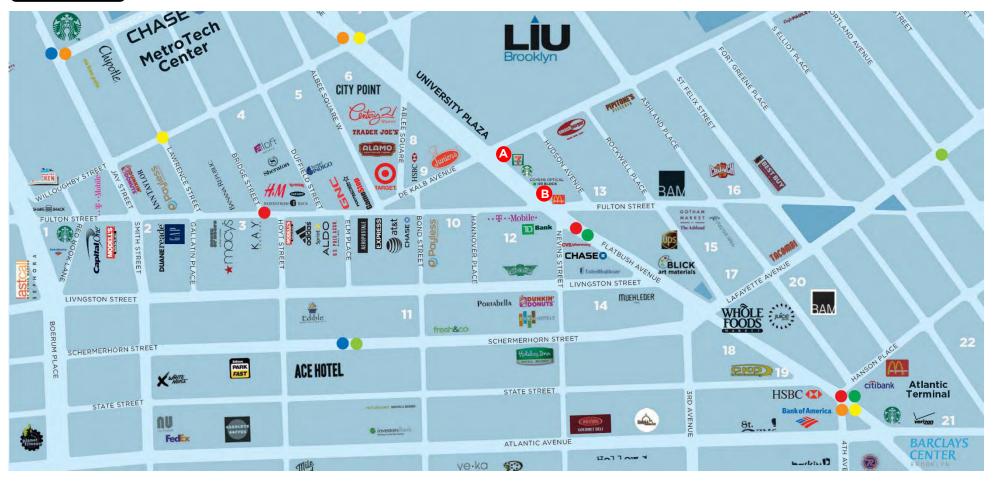

#### **NEIGHBORHOOD MAP**

#### **NEIGHBORHOOD DEVELOPMENTS**

- 1. 1 Boerum Place 160,000 SF retail, office, cultural and residential
- 2. 376 380 Fulton Street 15 Story proposed 188,767 SF redevelopment
- 3. 422 Fulton Street 620,000 SF Class A Office Building
- 4. 214 Duffield Street 58-story residential rental building, 14,256 SF retail
- 5. One Willoughby Square 33-story, 465,000 SF of office development
- 6. 138 Willoughby Street 458 Residential Units, 68,000 SF of total retail
- 7. 91 Fleet Place 225,000 SF residential Building, 12,877 Sf commercial
- 8. 7 Dekalb Avenue 1.8 MM SF Mixed-use development

- 9. 9 Dekalb Avenue 553,732 SF development
- 10. 547 589 Fulton Street 553,732 SF Residential Development
- 11. 33 Bond Street 594,480 SF residential, 55,000 SF retail
- 12. 540 Fulton Street 333,461 SF mixed-use development
- 13. 625 Fulton Street Development rights for 770,000 SF mixed-use
- 14. The Hub 333 Schermerhorn Street Residential, 42,000 SF retail
- 15. 250 Ashland Place 16,000 SF food hall Gotham Market
- 16. 620 Fulton Street 20,000 SF retail

#### 17. 15 Lafayette Street 2,800 SF retail

- **18. 80 Flatbush Avenue** 900 residential units, 200,000 SF office space 40,000 SF retail, 15,000 SF cultural facility, and 2 new schools
- **19. 98 102 Flatbush Avenue** Proposed 78 and 33-story residential, cultural, commercial buildings
- **20. 300 Ashland Place** 12,000 SF of retail leased by Apple, 50,000 SF cultural component, new location for 365 Whole Foods
- 21. Atlantic Terminal Mall 370,000 SF Retail, 400,000 SF Office,
- 22. Atlantic Center 394,000 SF of Retail