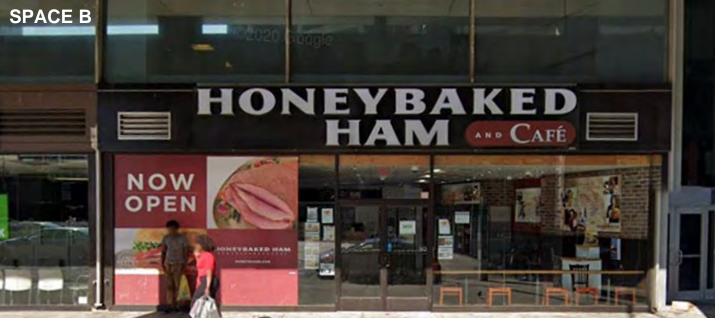

# FLATBUSH AVENUE

**RETAIL SPACE SPACE A** Ground Floor 8,000 SF \*Potential outdoor seating

SPACE B Ground Floor 1,500 SF

# COMMENTS

- Space A Previously Applebee's
- Space B Previously Honey Baked Ham Company
- Located near Fort Greene Park
- CityPoint Shopping Center and DeKALB Market across the street

• **BQR** in building

#### SPACE B

**FLOOR PLANS** 