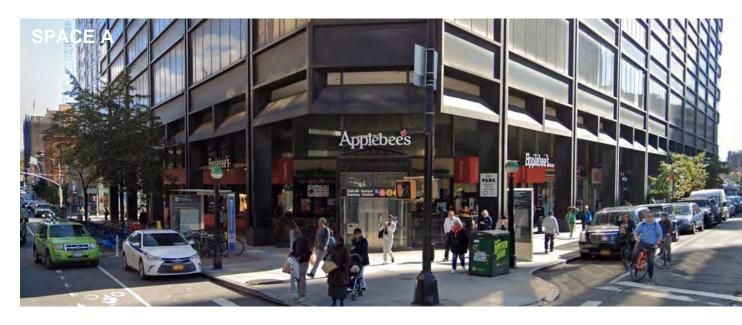

# FLATBUSH AVENUE

**RETAIL SPACE SPACE A** Ground Floor 8,000 SF \*Potential outdoor seating

SPACE B Ground Floor 1,500 SF

# COMMENTS

- Space A Previously Applebee's
- Space B Previously Honey Baked Ham Company
- Located near Fort Greene Park
- CityPoint Shopping Center and DeKALB Market across the street

• **BQR** in building

### SPACE A