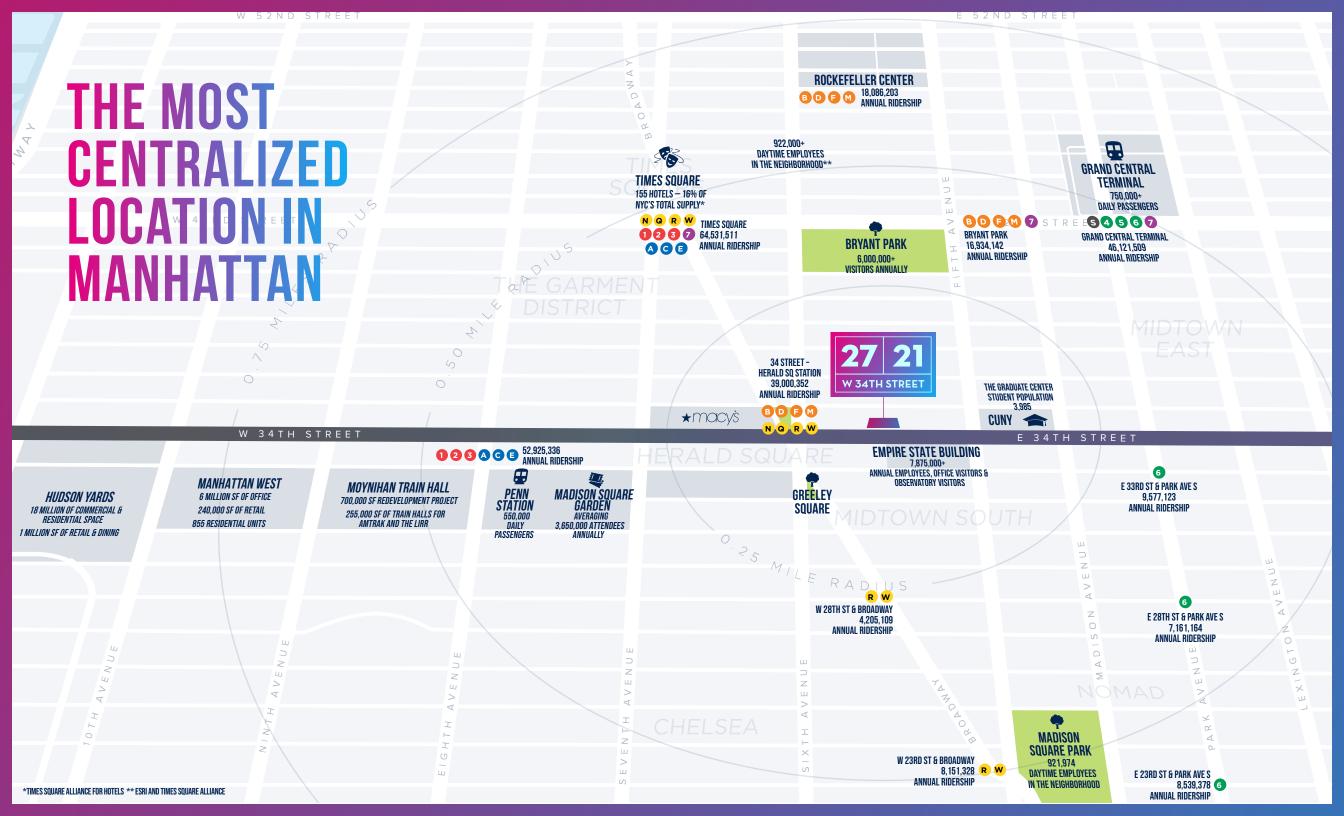

# **AT THE CENTER OF MANHATTAN**

LUNA

## NEW YORK CITY 21-27 WEST 34TH STREET 0.5 MILE RADIUS

**††††††† †††††††** daytime population 252,909

PER CAPITA INCOME

\$111.676

239,194

**DAYTIME POPULATION** 

54,186

employees 26,098