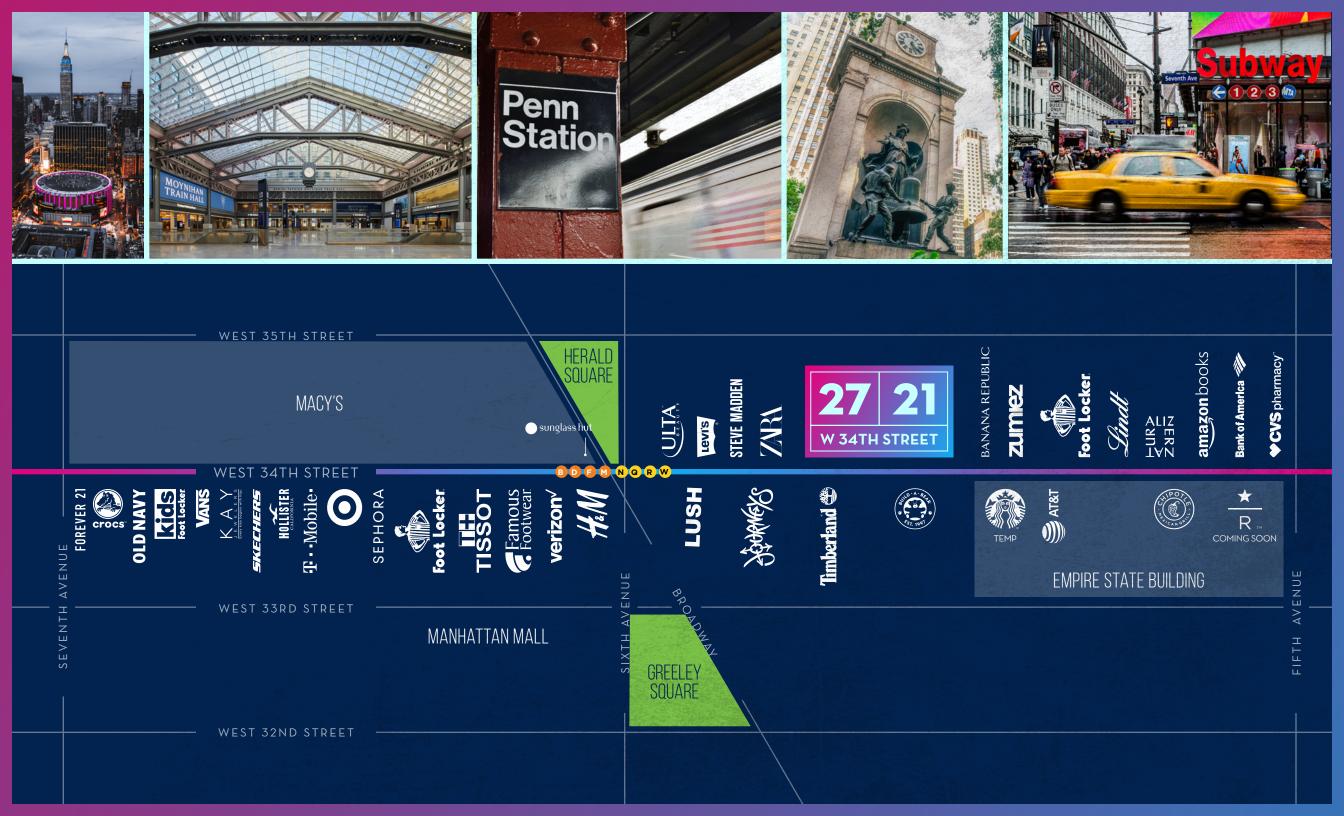

# **AT THE CENTER OF MANHATTAN**

LUNA

# **34TH STREET EXCEEDS 3 MIAMI TRADING AREAS**

**DESIGN DISTRICT + SHOPS AT MIDTOWN + BAYSIDE** 0.5 MILE RADIUS

PER CAPITA INCOME

\$47,946

## NEW YORK CITY 21-27 WEST 34TH STREET 0.5 MILE RADIUS

**††††††† †††††††** daytime population 252,909

PER CAPITA INCOME

\$111.676

239,194

**DAYTIME POPULATION** 

54,186

employees 26,098