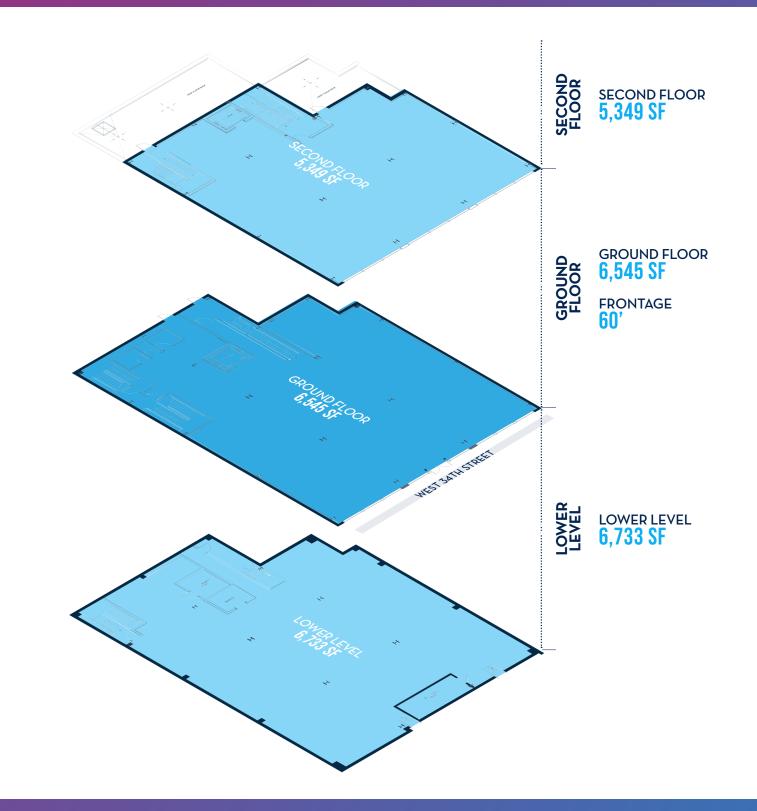

# **AT THE CENTER OF MANHATTAN**

LUNA



# **34TH STREET EXCEEDS 3 MIAMI TRADING AREAS**

**DESIGN DISTRICT + SHOPS AT MIDTOWN + BAYSIDE** 0.5 MILE RADIUS

PER CAPITA INCOME

\$47,946

## NEW YORK CITY 21-27 WEST 34TH STREET 0.5 MILE RADIUS

**††††††† †††††††** daytime population 252,909



PER CAPITA INCOME

\$111.676



239,194







**DAYTIME POPULATION** 

54,186



employees 26,098









#### PRESENTLY OCCUPIED BY SUPERDRY

FLAGSHIP BRANDING OPPORTUNITY AS A SINGLE USER

BLADE SIGNAGE







#### PRESENTLY OCCUPIED BY ALDO

FLAGSHIP BRANDING OPPORTUNITY AS A SINGLE USER







JOANNE PODELL 212 841 5972 joanne.podell@cushwake.com FOR MORE INFORMATION, PLEASE CONTACT MARY CLAYTON 212 841 7650 mary.clayton@cushwake.com

### MICHAEL SHALOM 347 628 2930 michael.shalom@cushwake.com



©2021 Cushman & Wakefield. All rights reserved. The information contained in this communication is strictly confidential. This information has been obtained from sources believed to be reliable but has not been verified. NO WARRANTY OR REPRESENTATION, EXPRESS OR IMPLIED, IS MADE AS TO THE CONDITION OF THE PROPERTY (OR PROPERTIES) REFERENCED HEREIN OR AS TO THE ACCURACY OR COMPLETENESS OF THE INFORMATION CONTAINED HEREIN, AND SAME IS SUBMITTED SUBJECT TO ERRORS, OMISSIONS, CHANGE OF PRICE, RENTAL