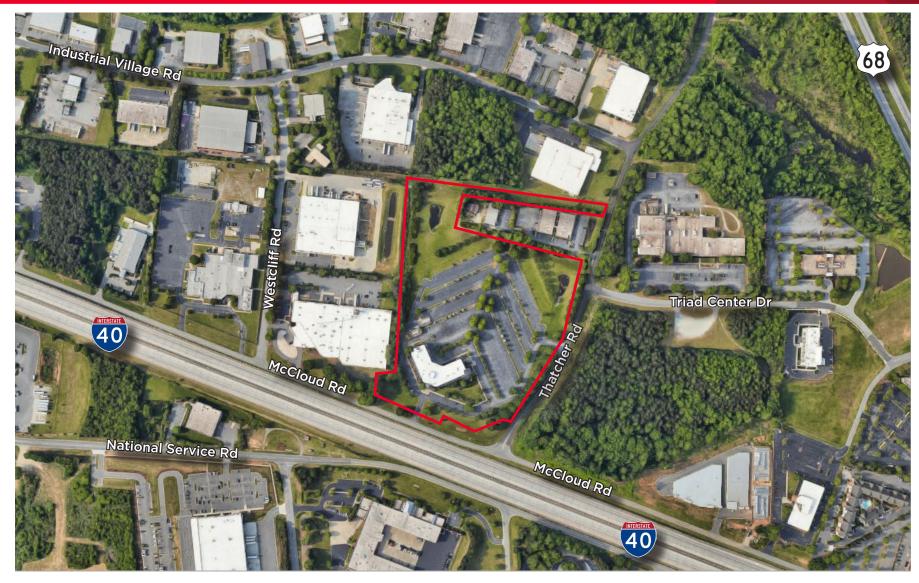

### **Property Highlights**

131,975 +/- SF Class A Office Building

- Sale Price: \$7,500,000
- Lease Rate: \$18.50/SF Full Service
- Potential for full building availability
- Built in 1996
- 18.23 Acres
- On-site security

### Ryan Conboy, SIOR

Senior Director +1 336 821 3832 ryan.conboy@cushwake.com generator for electrical

- Highly visible signage opportunities
- Currently 747 parking spaces (5.6 / 1,000), with the ability to add +/- 125 parking spaces
- One (1) loading dock with covered staging area