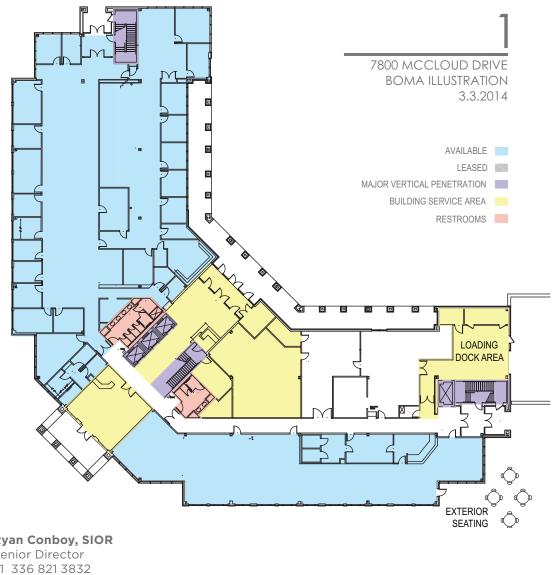

ability to add +/- 125 parking spaces
- One (1) loading dock with covered staging area

628 Green Valley Road, Ste. 202 Greensboro, NC 27408 Main +1 336 668 9999 Fax +1 336 668 0888 cushmanwakefield.com







**Ryan Gioffre** Senior Director +1 336 821 3822 ryan.gioffre@cushwake.com Ryan Conboy, SIOR Senior Director +1 336 821 3832 ryan.conboy@cushwake.com 628 Green Valley Road, Ste. 202 Greensboro, NC 27408 Main +1 336 668 9999 Fax +1 336 668 0888 cushmanwakefield.com



**Property Photos** 



**Ryan Gioffre** Senior Director +1 336 821 3822 ryan.gioffre@cushwake.com **Ryan Conboy, SIOR** Senior Director +1 336 821 3832 ryan.conboy@cushwake.com 628 Green Valley Road, Ste. 202 Greensboro, NC 27408 Main +1 336 668 9999 Fax +1 336 668 0888 cushmanwakefield.com



1st Floor: +/-15,718 RSF



#### **Ryan Gioffre**

Senior Director +1 336 821 3822 ryan.gioffre@cushwake.com

Ryan Conboy, SIOR Senior Director +1 336 821 3832 ryan.conboy@cushwake.com

628 Green Valley Road, Ste. 202 Greensboro, NC 27408 Main +1 336 668 9999 Fax +1 336 668 0888 cushmanwakefield.com

referenced herein or as to the accuracy or completeness of the information contained herein, and same is submitted subject to errors, omissions, change of price, rental or other conditions, withdrawal without notice, and to any special listing conditions imposed by the property owner(s). Any projections, opinions or estimates are subject to uncertainty and on ot signify current or future property performance.



3rd Floor: 27,503 RSF



#### **Ryan Gioffre**

Senior Director +1 336 821 3822 ryan.gioffre@cushwake.com **