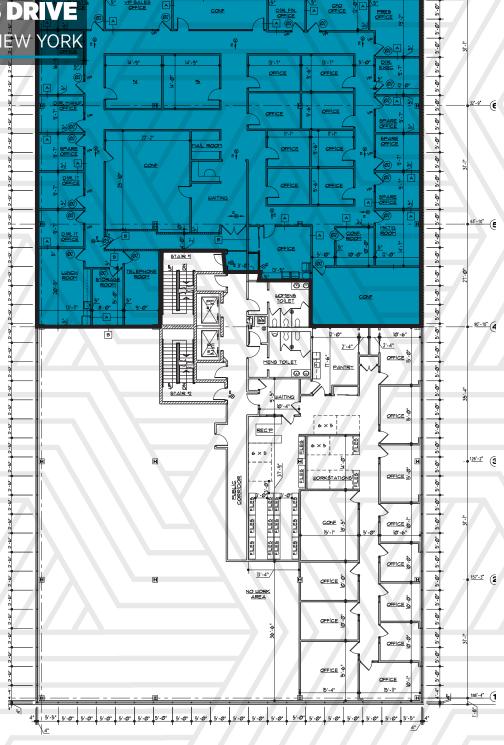

### **SPACE AVAILABLE**

First Floor -+2,528 SF

# **SPACE FEATURES**

Aggressive Rent Excellent Layout