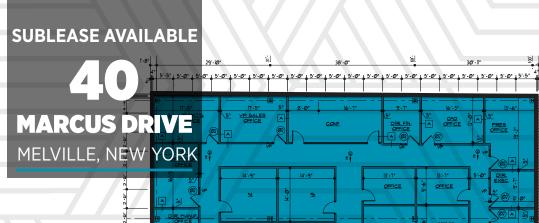

### **SPACE AVAILABLE**

First Floor -+2,528 SF

# **SPACE FEATURES**

Aggressive Rent Excellent Layout