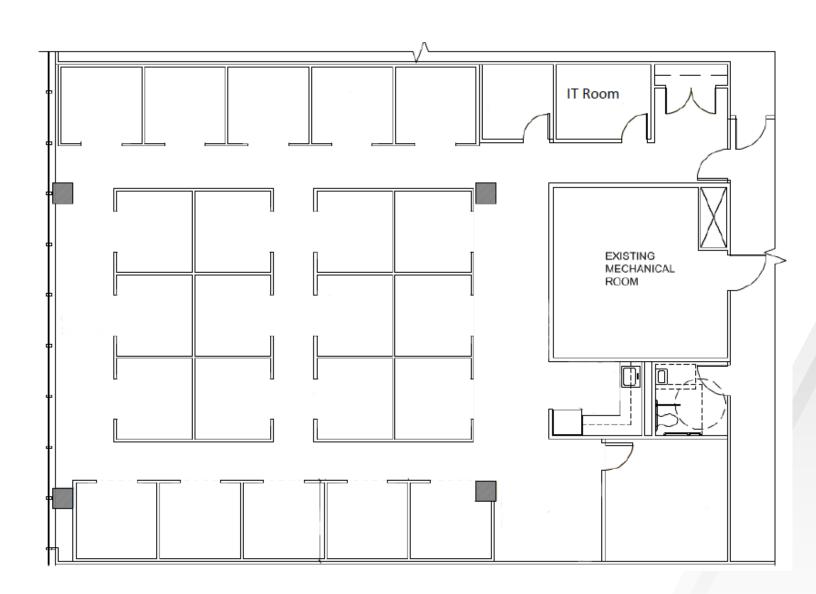

## **Space Available**

| Floor Number | Square Footage | Price       | Lease End Date |
|--------------|----------------|-------------|----------------|
| 15           | 3,491          | \$18.00 FSG | 12/31/2025     |
| 19           | 12,348         | \$18.00 FSG | 12/31/2025     |