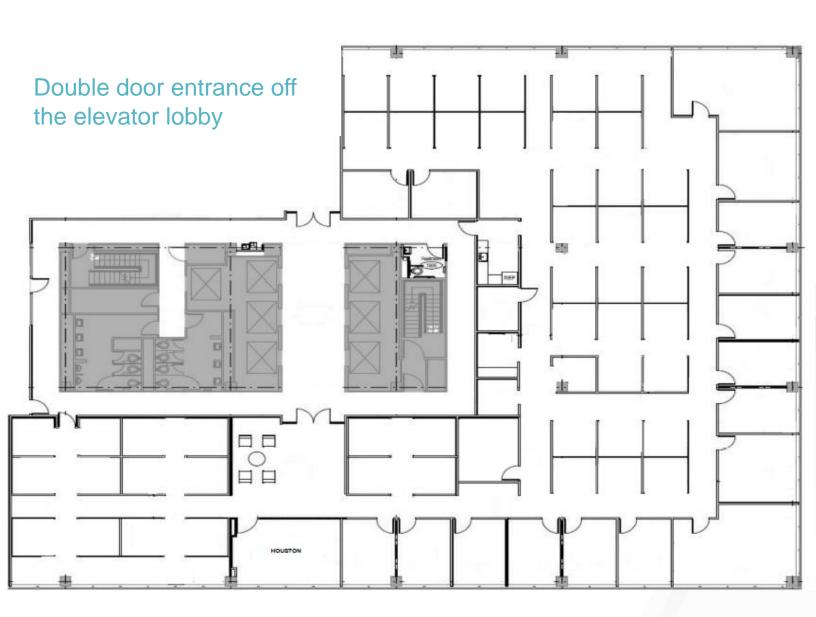

# 2 Suites Available

12,348 RSF – 19<sup>th</sup> Floor 3,491 RSF – 15<sup>th</sup> Floor

\$18.00 Gross

## **Space Available**

| Floor Number | Square Footage | Price       | Lease End Date |
|--------------|----------------|-------------|----------------|
| 15           | 3,491          | \$18.00 FSG | 12/31/2025     |
| 19           | 12,348         | \$18.00 FSG | 12/31/2025     |