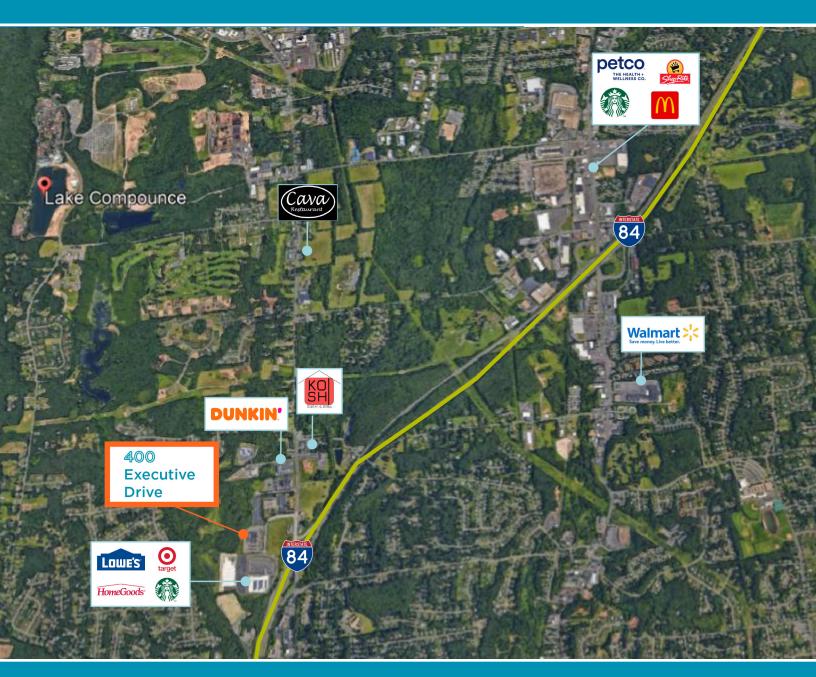

### AVAILABLE FOR SUBLEASE

**SF** 15,000 - 88,106 SF

- Floors Entire 1st Floor
  - (22,642 SF) • Entire
  - 2nd Floor (32,732 SF)
    - Entire 3rd Floor (32,732 SF)
- **Basement** (Loading Dock Storage Space -1,230 SF)
  - Additional Storage Space (1,007 SF)
- (32,732 SF) **Parking Ratio** 4.5 Spaces/1,000 SF **Sublease Term** Through 11/30/2027
- Many retail stores in close proximity
- Full Service Cafeteria on 1st floor
- Building Signage rights
- Tenant space includes a fitness center with showers
- Indoor parking garage
- Backup generator (full building)