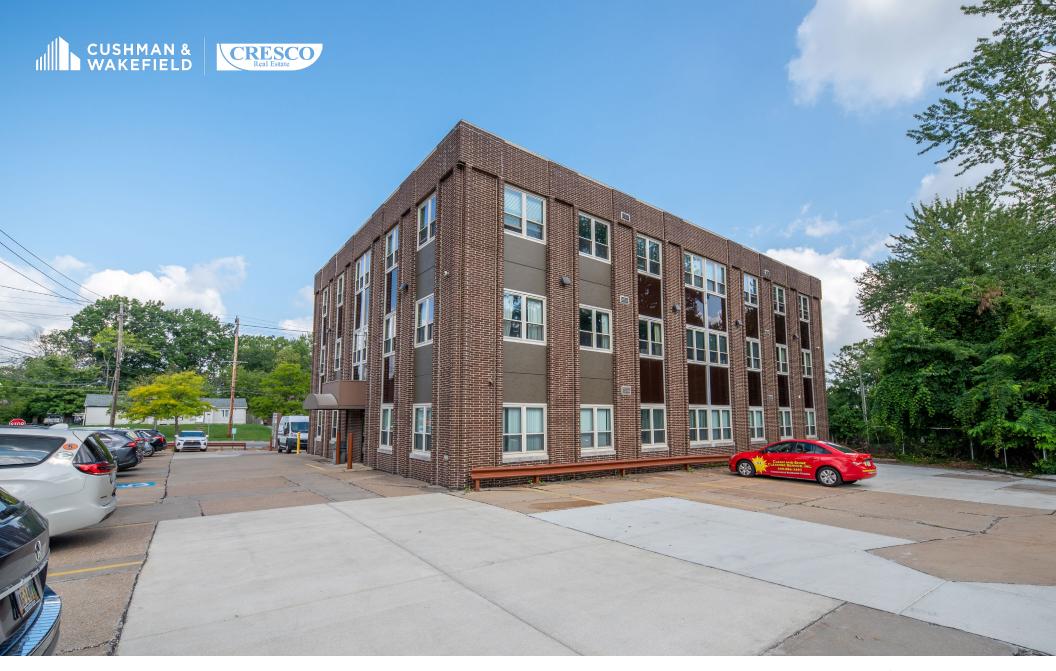

# TWIN LAKES OFFICE BUILDING

#### **Building at a Glance**

| Building Size     | 15,120SF                |
|-------------------|-------------------------|
| # of Floors       | 3                       |
| Year Built (Reno) | 1971 (2022)             |
| Site Size         | 0.15 AC                 |
| Parcel #          | 472-01-068 & 449-01-042 |