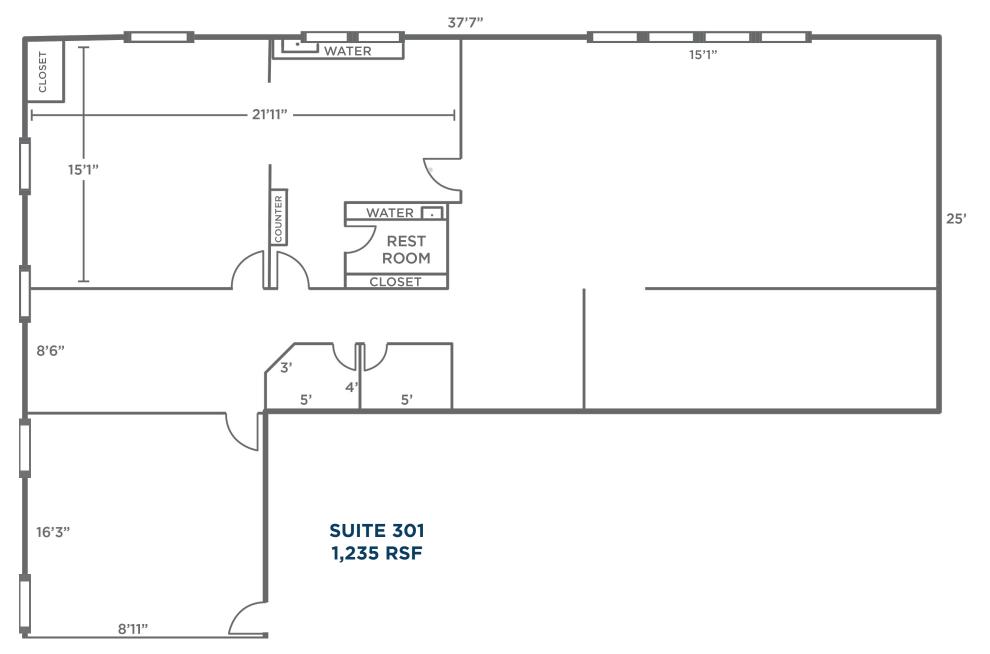

#### **For Lease**

| Suite 100   | 3,740 RSF                |
|-------------|--------------------------|
| Suite 203   | 1,276 RSF                |
| Suite 301   | 1,235 RSF                |
| Suite 302** | 871 RSF                  |
| Lease Rate  | \$13.00 - \$17.00/RSF MG |