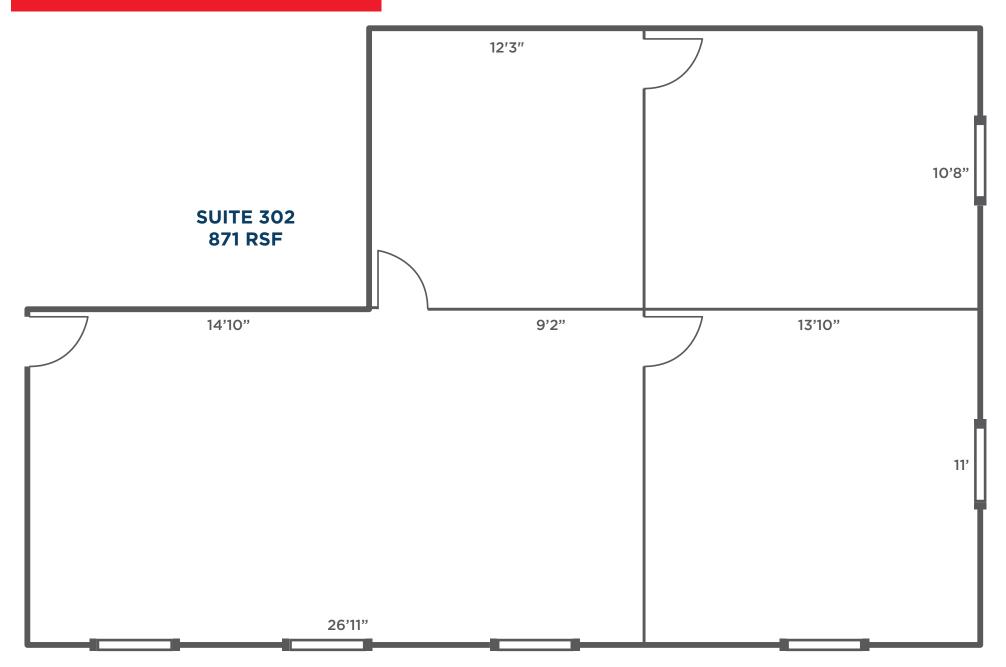

#### **For Lease**

| Suite 100   | 3,740 RSF                |
|-------------|--------------------------|
| Suite 203   | 1,276 RSF                |
| Suite 301   | 1,235 RSF                |
| Suite 302** | 871 RSF                  |
| Lease Rate  | \$13.00 - \$17.00/RSF MG |

<sup>\*\*</sup> Fully renovated- new carpet, paint, LED lighting