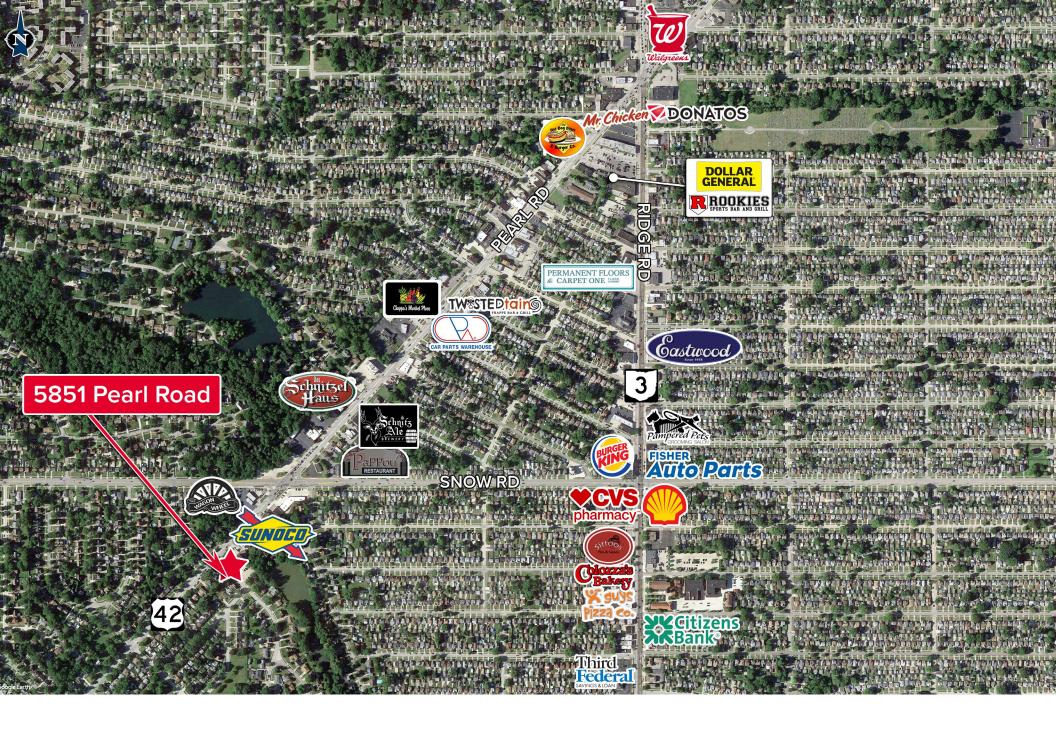

#### **Property information**

- 7 minutes from I-480 located at Pearl & Snow Roads
- Abundant parking
- 130' of frontage on Pearl Road & 255' of frontage on Twin Lakes Drive
- Updated parking lot & landscaping & common areas
- Suite 100 space is fully built-out dental space
- On-site owner management