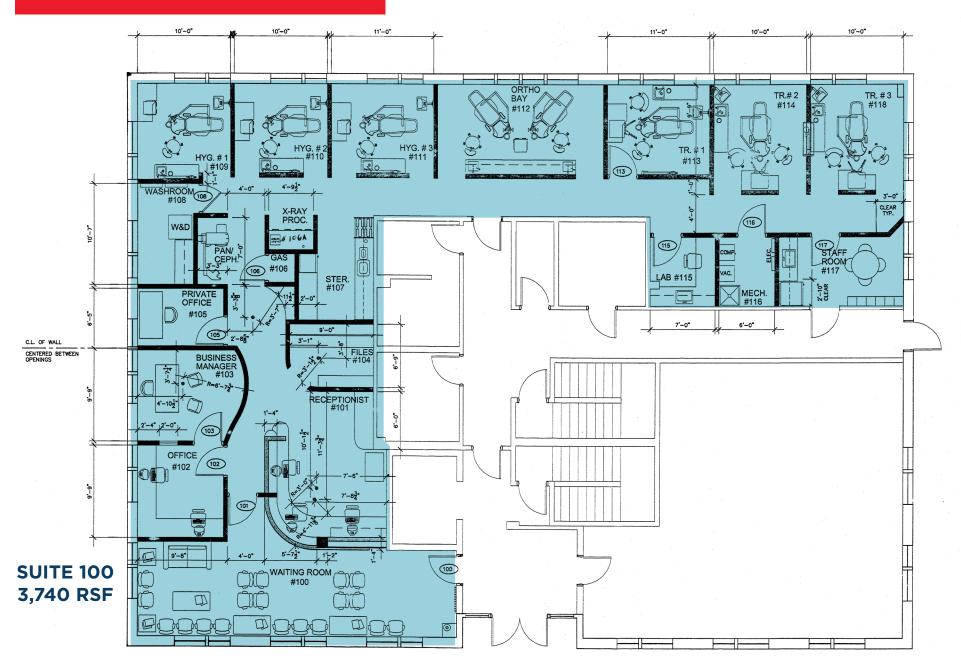

#### **For Lease**

| Suite 100   | 3,740 RSF                |
|-------------|--------------------------|
| Suite 203   | 1,276 RSF                |
| Suite 301   | 1,235 RSF                |
| Suite 302** | 871 RSF                  |
| Lease Rate  | \$13.00 - \$17.00/RSF MG |