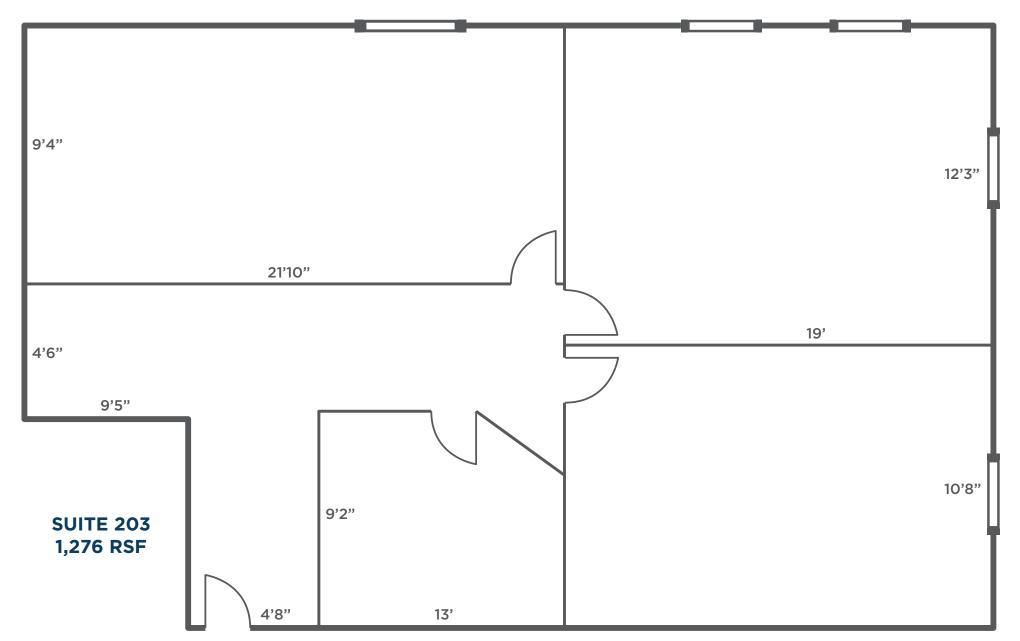

#### **For Lease**

| Suite 100   | 3,740 RSF                |
|-------------|--------------------------|
| Suite 203   | 1,276 RSF                |
| Suite 301   | 1,235 RSF                |
| Suite 302** | 871 RSF                  |
| Lease Rate  | \$13.00 - \$17.00/RSF MG |