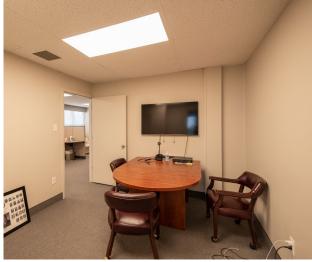

#### **Property information**

- 7 minutes from I-480 located at Pearl & Snow Roads
- Abundant parking
- 130' of frontage on Pearl Road & 255' of frontage on Twin Lakes Drive
- Updated parking lot & landscaping & common areas
- Suite 100 space is fully built-out dental space
- On-site owner management

#### **For Lease**

| Suite 100   | 3,740 RSF                |
|-------------|--------------------------|
| Suite 203   | 1,276 RSF                |
| Suite 301   | 1,235 RSF                |
| Suite 302** | 871 RSF                  |
| Lease Rate  | \$13.00 - \$17.00/RSF MG |