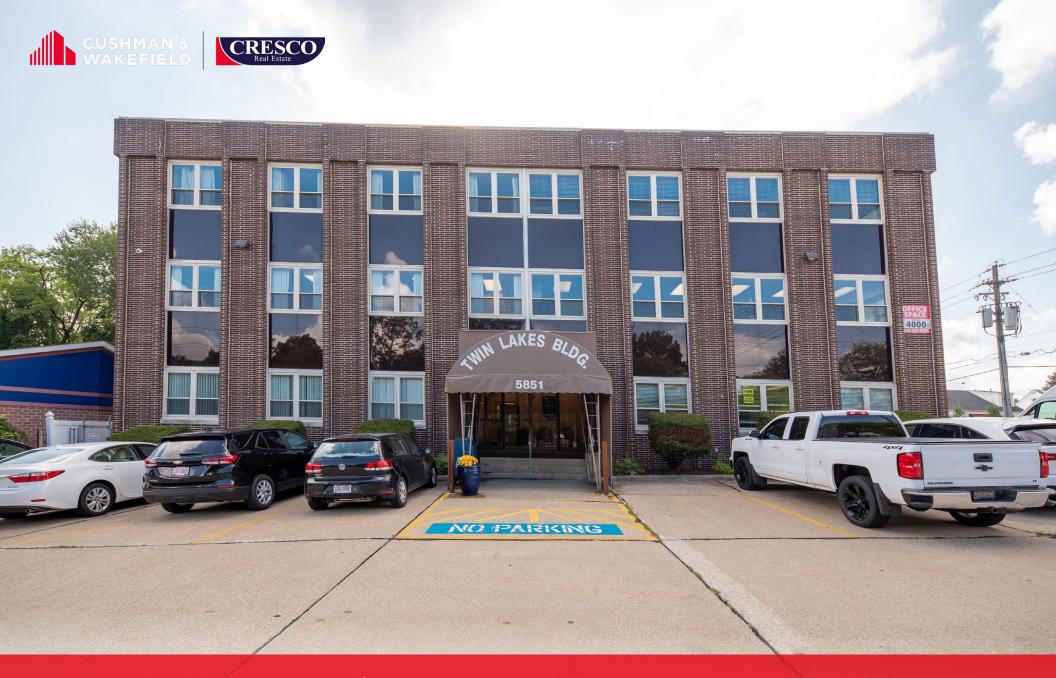

# TWIN LAKES OFFICE BUILDING

#### **Property information**

- 7 minutes from I-480 located at Pearl & Snow Roads
- Abundant parking
- 130' of frontage on Pearl Road & 255' of frontage on Twin Lakes Drive
- Updated parking lot & landscaping & common areas
- Suite 100 space is fully built-out dental space
- On-site owner management