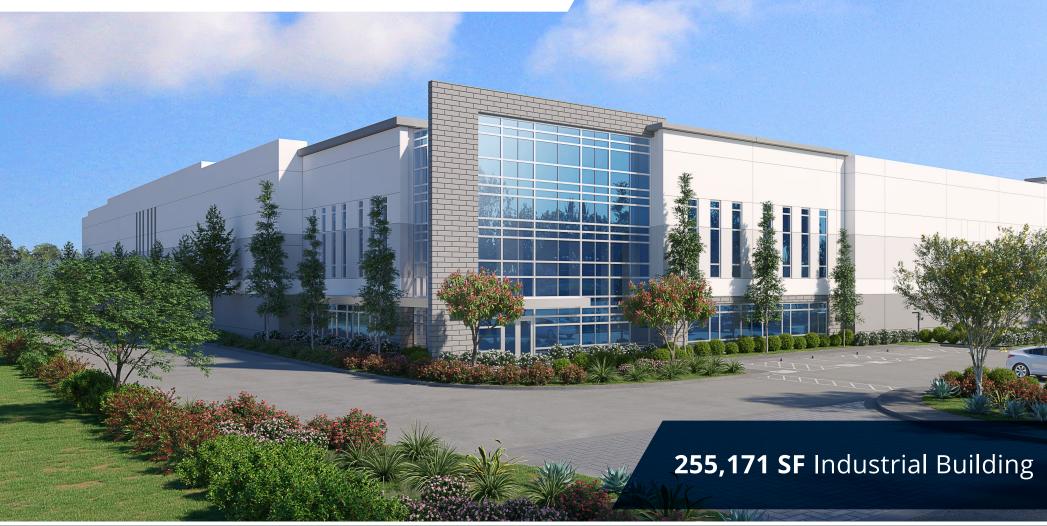

#### **255,171 SF** Industrial Building

#### **BUILDING FEATURES**

255,171 SF Building

9.626 SF Deluxe Office Area

40' Minimum Clear Height

ESFR Sprinkler System (K-25@45 psi)

1,200 Amps (4,000 UGPS)

LED Warehouse Lights

31 Dock High Doors (9'x10')

2 Ground Level Doors (12'X14')

60'x56' Column Spacing

101 Auto Parking Stalls

2% Acrylic Dome Skylight

47 Trailer Stalls

185' Secured & Gated Concrete Truck Court

White Scrim Ceiling Foil