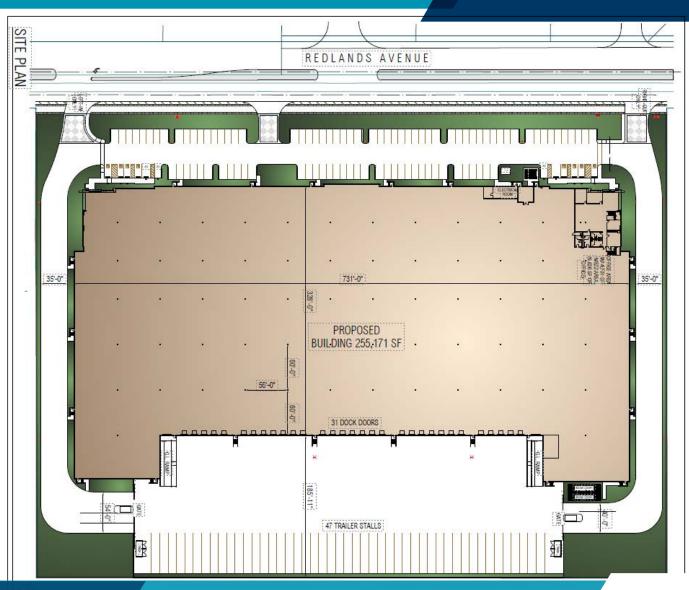

### **REDLANDS EAST**

PERRIS, CALIFORNIA

**SITE PLAN** 

TAL SIGLAR, CCIM 909.942.4680 tal.siglar@cushwake.com License 01229412 DANIEL WAHL 909.942.4651 daniel.wahl@cushwake.com License 02053165

PERRIS, CALIFORNIA

#### **BUILDING FEATURES**

255,171 SF Building

9.626 SF Deluxe Office Area

40' Minimum Clear Height

ESFR Sprinkler System (K-25@45 psi)

1,200 Amps (4,000 UGPS)

LED Warehouse Lights

31 Dock High Doors (9'x10')

2 Ground Level Doors (12'X14')

60'x56' Column Spacing

101 Auto Parking Stalls

2% Acrylic Dome Skylight

47 Trailer Stalls

185' Secured & Gated Concrete Truck Court

White Scrim Ceiling Foil