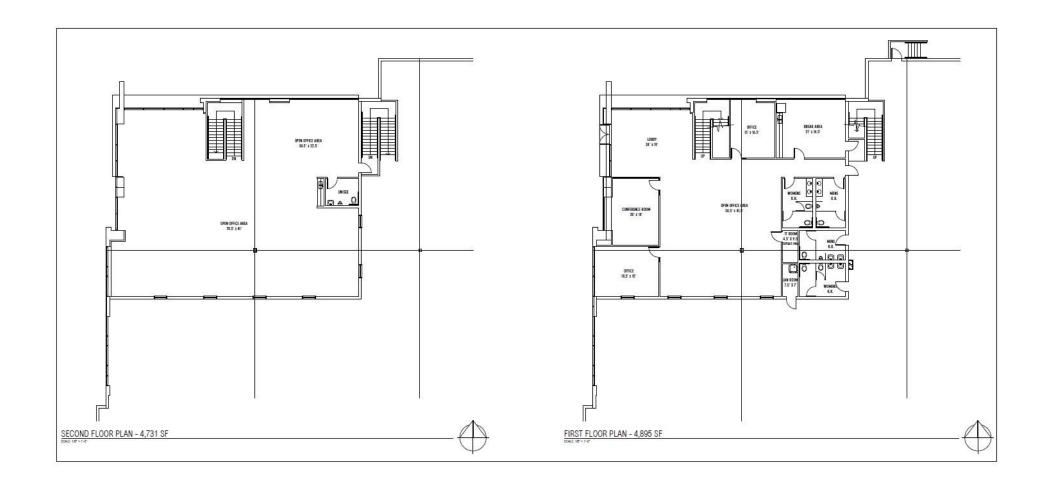

cense 02053165





PERRIS, CALIFORNIA

#### **255,171 SF** Industrial Building

#### **BUILDING FEATURES**



255,171 SF Building



9.626 SF Deluxe Office Area



40' Minimum Clear Height



ESFR Sprinkler System (K-25@45 psi)



1,200 Amps (4,000 UGPS)



LED Warehouse Lights





31 Dock High Doors (9'x10')



2 Ground Level Doors (12'X14')



60'x56' Column Spacing



101 Auto Parking Stalls



2% Acrylic Dome Skylight



47 Trailer Stalls



185' Secured & Gated Concrete Truck Court



White Scrim Ceiling Foil





### AVAILABLE FOR LEASE

### **REDLANDS EAST**

PERRIS, CALIFORNIA

**SITE PLAN** 





TAL SIGLAR, CCIM 909.942.4680 tal.siglar@cushwake.com License 01229412 DANIEL WAHL 909.942.4651 daniel.wahl@cushwake.com License 02053165





PERRIS, CALIFORNIA

#### **OFFICE PLAN**









### AVAILABLE FOR LEASE

### **REDLANDS EAST**

PERRIS, CALIFORNIA

#### **SURROUNDING PROJECTS**





TAL SIGLAR, CCIM 909.942.4680 tal.siglar@cushwake.com License 01229412 DANIEL WAHL 909.942.4651 daniel.wahl@cushwake.com License 02053165





PERRIS, CALIFORNIA

### 255,171 SF Industrial Building





TAL SIGLAR, CCIM 909.942.4680 tal.siglar@cushwake.com License 01229412 DANIEL WAHL 909.942.4651 daniel.wahl@cushwake.com License 02053165





PERRIS, CALIFORNIA

### 255,171 SF Industrial Building





TAL SIGLAR, CCIM 909.942.4680 tal.siglar@cushwake.com License 01229412 DANIEL WAHL 909.942.4651 daniel.wahl@cushwake.com License 02053165









TAL SIGLAR, CCIM 909.942.4680 tal.siglar@cushwake.com License 01229412 DANIEL WAHL 909.942.4651 daniel.wahl@cushwake.com License 0205316