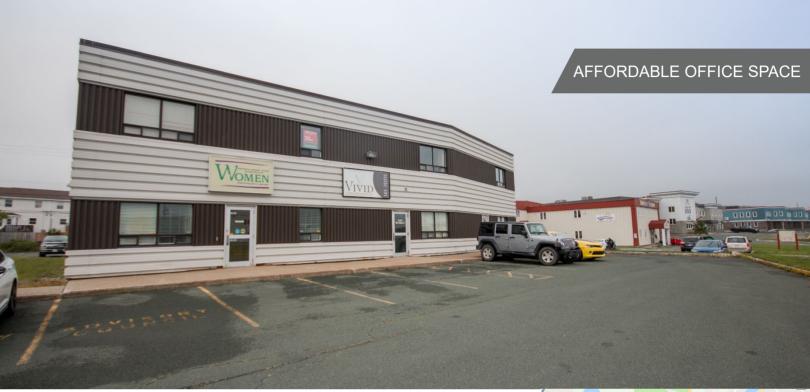

#### **Property Highlights**

- Affordable office space in a wellmaintained office building in O'Leary Industrial Park with excellent access to the Outer Ring Road.
- Ample on-site surface parking adjacent to the building.
- · Impressive natural light throughout.
- Lease rate includes everything except telephone, internet, security, and suite cleaning.
- · Available immediately.
- Varying suites available, from 950 sf to 1,500 sf.

#### **Location Overview**

- Located in the desirable O'Leary Industrial Park, off of Austin Street, which runs between the arterial Thorburn Road and Pippy Place.
- Located in a bustling region of St.
   John's, close to many amenities such
   as restaurants, cafes, gas stations,
   shopping centres, hotels, financial
   services, fitness centres, day care, and
   schools.
- Easy access to the Trans Canada Highway, Team Gushue Highway, And Columbus Drive.