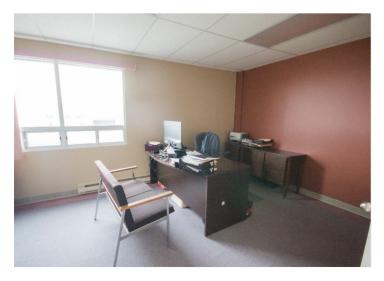

#### **Property Highlights**

- Affordable office space in a wellmaintained office building in O'Leary Industrial Park with excellent access to the Outer Ring Road.
- Ample on-site surface parking adjacent to the building.
- · Impressive natural light throughout.
- Lease rate includes everything except telephone, internet, security, and suite cleaning.
- · Available immediately.
- Varying suites available, from 950 sf to 1,500 sf.