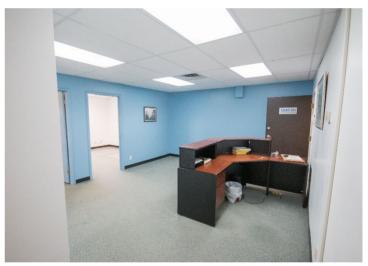

#### **Property Highlights**

- Affordable office space in a wellmaintained office building in O'Leary Industrial Park with excellent access to the Outer Ring Road.
- Ample on-site surface parking adjacent to the building.
- · Impressive natural light throughout.
- Lease rate includes everything except telephone, internet, security, and suite cleaning.
- · Available immediately.
- Varying suites available, from 950 sf to 1,500 sf.