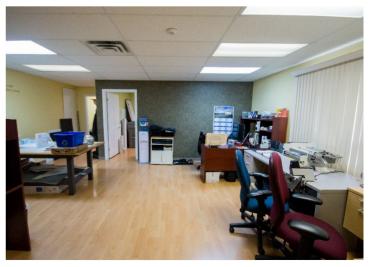

#### **Property Highlights**

- Affordable office space in a wellmaintained office building in O'Leary Industrial Park with excellent access to the Outer Ring Road.
- Ample on-site surface parking adjacent to the building.
- · Impressive natural light throughout.
- Lease rate includes everything except telephone, internet, security, and suite cleaning.
- · Available immediately.
- Varying suites available, from 950 sf to 1,500 sf.