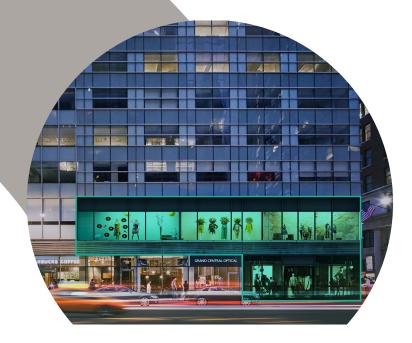

### **SPACE HIGHLIGHTS:**

- 34 ft of frontage on Madison Ave
- 33 ft of frontage on 44th Street
- 13' Ceiling Height
- Corner Exposure
- Ability to tie into the 2nd Floor

AVAILABLE RETAIL SPACE GROUND FL | 1,674 SF LOWER LEVEL | 850 SF