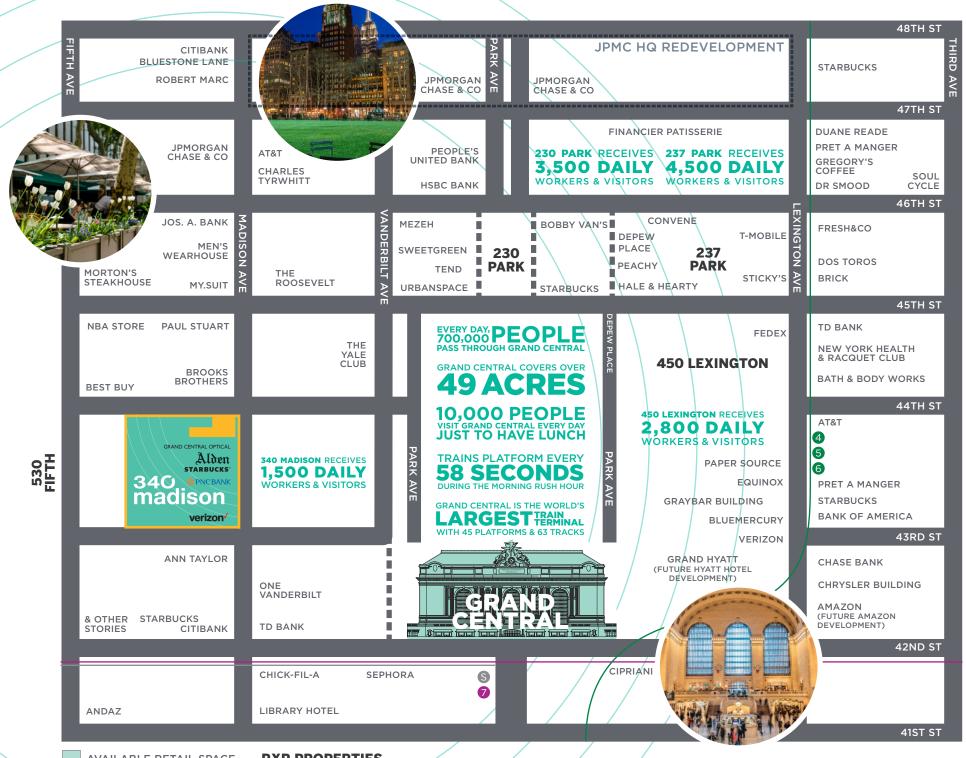

340 madison

## RETAIL PLAN

GROUND FLOOR 1,674 SF

LOWER LEVEL STORAGE 850 SF

2ND FLOOR UP TO 12,000 SF

ALLEN EDMONDS

STARBUCKS

VERIZON

GRAND CENTRAL OPTICAL

ÄLDEN

### **SPACE HIGHLIGHTS:**

- 34 ft of frontage on Madison Ave
- 33 ft of frontage on 44th Street
- 13' Ceiling Height
- Corner Exposure
- Ability to tie into the 2nd Floor







AVAILABLE RETAIL SPACE GROUND FL | 1,674 SF LOWER LEVEL | 850 SF







AVAILABLE RETAIL SPACE

**RXR PROPERTIES** 

# 340 madison

RXR

#### WHITNEY ARCARO

212.715.6114 warcaro@rxrrealty.com

#### REED ZUKERMAN

212.444.3814 rzukerman@rxrrealty.com



#### MICHAEL O'NEILL

212.841.7909 michael.oneill@cushwake.com

#### TAYLOR REYNOLDS

212.841.5920 taylor.reynolds@cushwake.com

#### **JASON GREENSTONE**

212.841.7713 jason.greenstone@cushwake.com