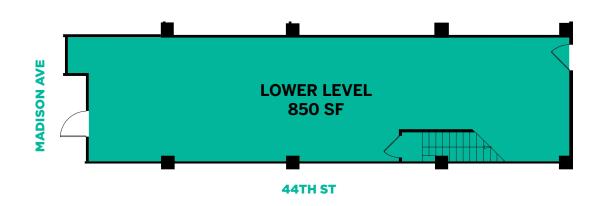

## RETAIL PLAN

GROUND FLOOR 1,674 SF

LOWER LEVEL STORAGE 850 SF

2ND FLOOR UP TO 12,000 SF

ALLEN EDMONDS

STARBUCKS

VERIZON

GRAND CENTRAL OPTICAL

### **SPACE HIGHLIGHTS:**

- 34 ft of frontage on Madison Ave
- 33 ft of frontage on 44th Street
- 13' Ceiling Height
- Corner Exposure
- Ability to tie into the 2nd Floor

AVAILABLE RETAIL SPACE GROUND FL | 1,674 SF LOWER LEVEL | 850 SF