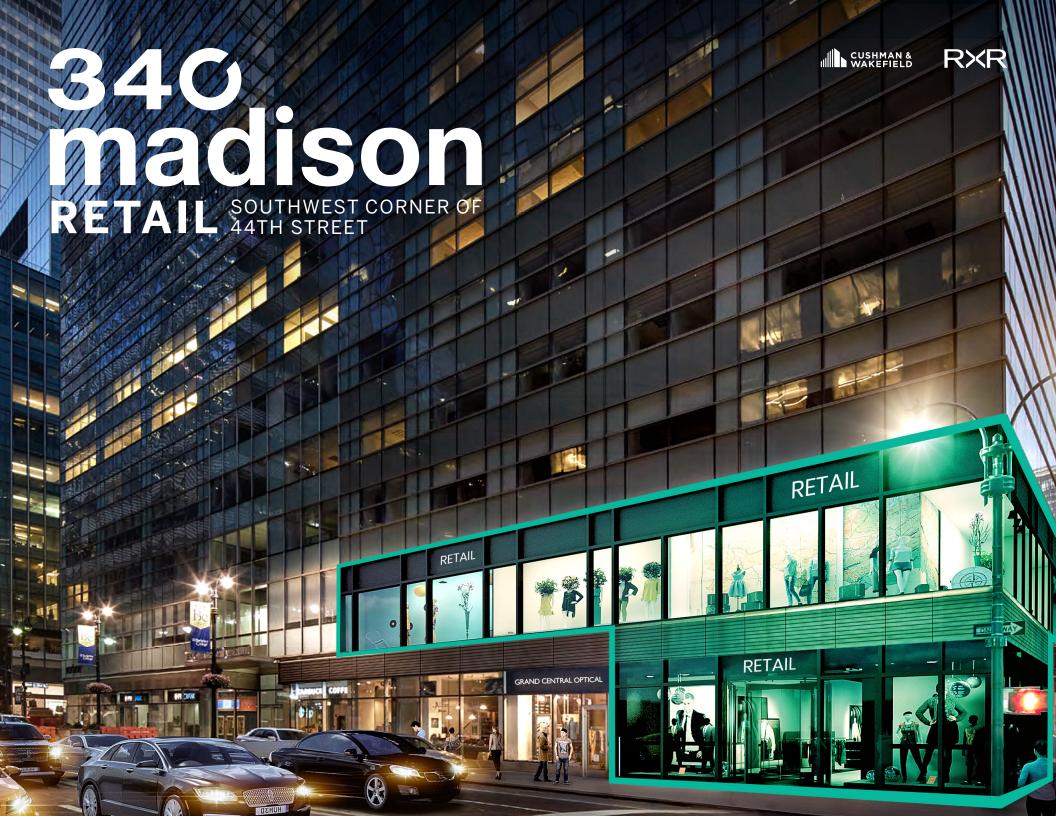

340 madison

## RETAIL PLAN

GROUND FLOOR 1,674 SF

LOWER LEVEL STORAGE 850 SF

2ND FLOOR UP TO 12,000 SF

ALLEN EDMONDS

STARBUCKS

VERIZON

GRAND CENTRAL OPTICAL

ÄLDEN

### **SPACE HIGHLIGHTS:**

- 34 ft of frontage on Madison Ave
- 33 ft of frontage on 44th Street
- 13' Ceiling Height
- Corner Exposure
- Ability to tie into the 2nd Floor







AVAILABLE RETAIL SPACE GROUND FL | 1,674 SF LOWER LEVEL | 850 SF







AVAILABLE RETAIL SPACE

**RXR PROPERTIES** 

# 340 madison

RXR

#### WHITNEY ARCARO

212.715.6114 warcaro@rxrrealty.com

#### REED ZUKERMAN

212.444.3814 rzukerman@rxrrealty.com



#### MICHAEL O'NEILL

212.841.7909 michael.oneill@cushwake.com

#### TAYLOR REYNOLDS

212.841.5920 taylor.reynolds@cushwake.com

#### **JASON GREENSTONE**

212.841.7713 jason.greenstone@cushwak