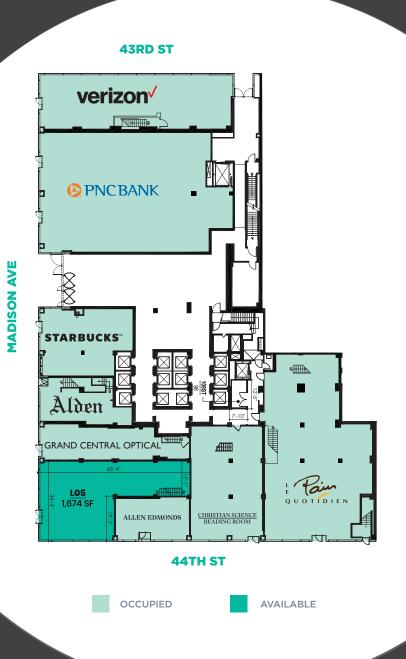

## RETAIL PLAN

GROUND FLOOR 1,674 SF

LOWER LEVEL STORAGE 850 SF

2ND FLOOR UP TO 12,000 SF

ALLEN EDMONDS

STARBUCKS

VERIZON

GRAND CENTRAL OPTICAL

### **SPACE HIGHLIGHTS:**

- 34 ft of frontage on Madison Ave
- 33 ft of frontage on 44th Street
- 13' Ceiling Height
- Corner Exposure
- Ability to tie into the 2nd Floor

AVAILABLE RETAIL SPACE GROUND FL | 1,674 SF LOWER LEVEL | 850 SF