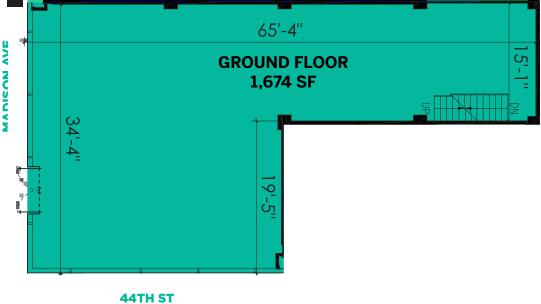

## RETAIL PLAN

GROUND FLOOR 1,674 SF

LOWER LEVEL STORAGE 850 SF

2ND FLOOR UP TO 12,000 SF

ALLEN EDMONDS

STARBUCKS

VERIZON

GRAND CENTRAL OPTICAL

### **SPACE HIGHLIGHTS:**

- 34 ft of frontage on Madison Ave
- 33 ft of frontage on 44th Street
- 13' Ceiling Height
- Corner Exposure
- Ability to tie into the 2nd Floor

AVAILABLE RETAIL SPACE GROUND FL | 1,674 SF LOWER LEVEL | 850 SF