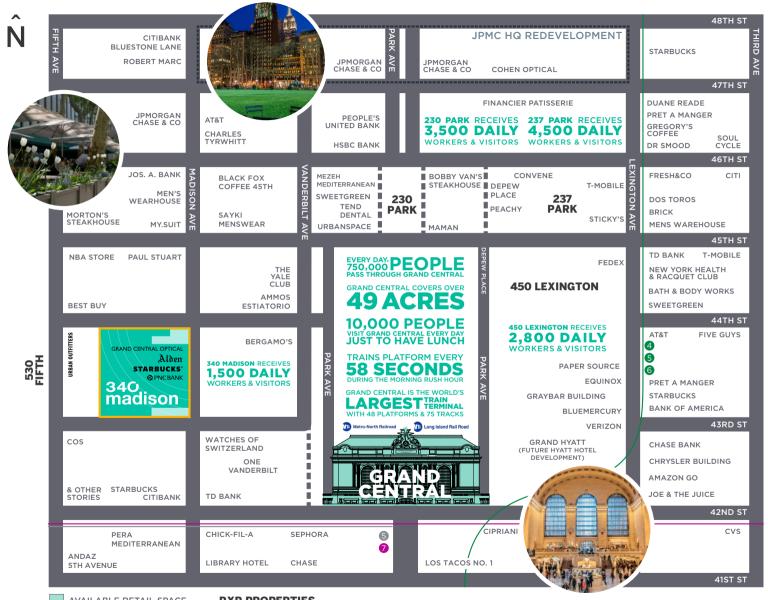

# CORNER FLAGSHIP RETAIL AVAILABLE

SPACE A - 2,107 SF

SPACE B - 1,674 SF

Exceptionally located between Grand Central and Bryant Park, 340 Madison's 750k SF footprint includes a community of blue chip tenants including PNC Bank and Carlyle Investment Management.



## SPACE A NORTHWEST CORNER OF 43RD STREET & MADISON AVENUE

GROUND FL: 2,107 SF | LOWER LEVEL: 1,190 SF



### SPACE HIGHLIGHTS:

- 22'-6" of frontage on Madison Avenue
- 64'-4" of frontage on 43rd Street
- 11' Ceiling Height
- Corner Exposure







# SPACE B SOUTHWEST CORNER OF 44TH STREET & MADISON AVENUE

GROUND FL: 1,674 SF | LOWER LEVEL: 850 SF



### SPACE HIGHLIGHTS:

- 34' of frontage on Madison Avenue
- 33' of frontage on 44th Street
- 11'7" 13' 0" Ceiling Heights
- Corner Exposure



## **PROPERTY LOCATION**



AVAILABLE RETAIL SPACE

**RXR PROPERTIES** 

RXR

#### ANDREW ACKERMAN

212.444.3821 aackerman@rxr.com

### ALEXANDRA BUDD

212.715.6132 abudd@rxr.com



### MICHAEL O'NEILL

212.841.7909 michael.oneill@cushwake.com

### **TAYLOR REYNOLDS**

212.841.5920 taylor.reynolds@cushwake.com

### JASON GREENSTONE

212.841.7713 jason.greenstone@cushwake.com