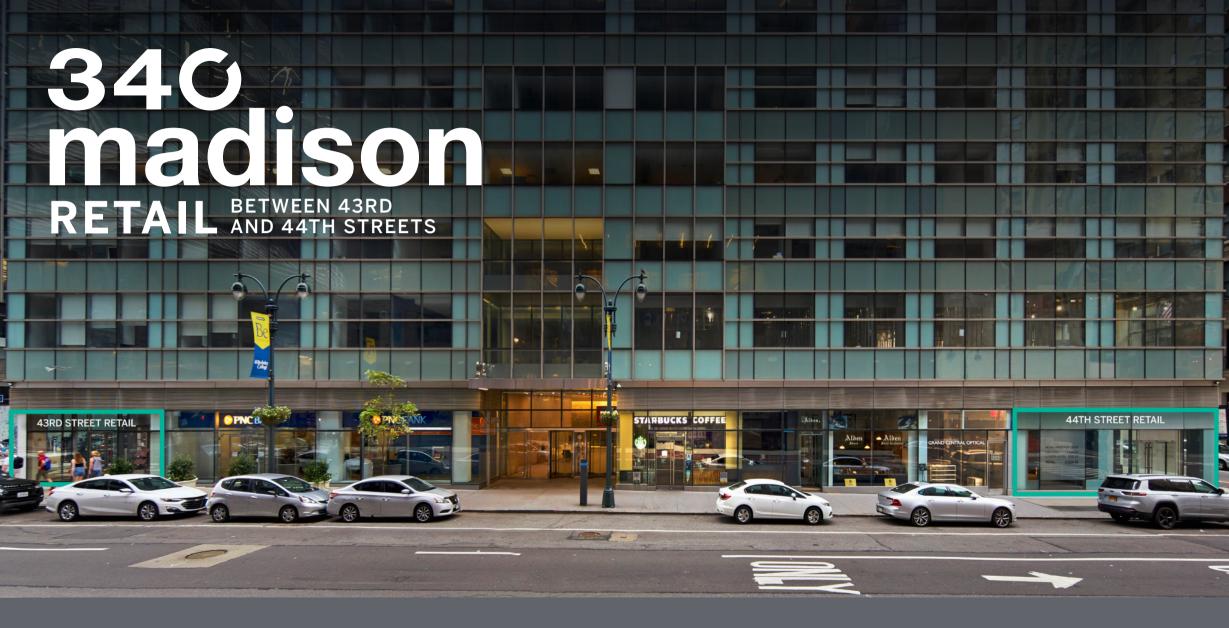

# CORNER FLAGSHIP RETAIL AVAILABLE

SPACE A - 2,107 SF

SPACE B - 1,674 SF

Exceptionally located between Grand Central and Bryant Park, 340 Madison's 750k SF footprint includes a community of blue chip tenants including PNC Bank and Carlyle Investment Management.