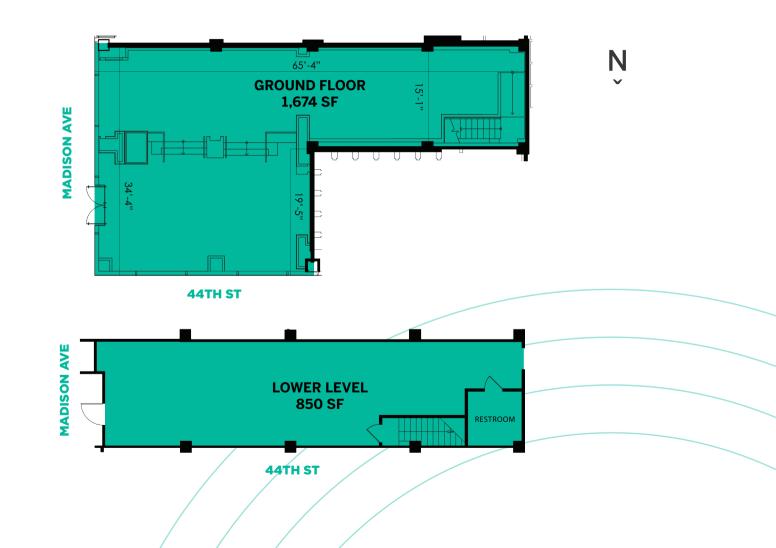

# SPACE B SOUTHWEST CORNER OF 44TH STREET & MADISON AVENUE

GROUND FL: 1,674 SF | LOWER LEVEL: 850 SF

### SPACE HIGHLIGHTS:

- 34' of frontage on Madison Avenue
- 33' of frontage on 44th Street
- 11'7" 13' 0" Ceiling Heights
- Corner Exposure