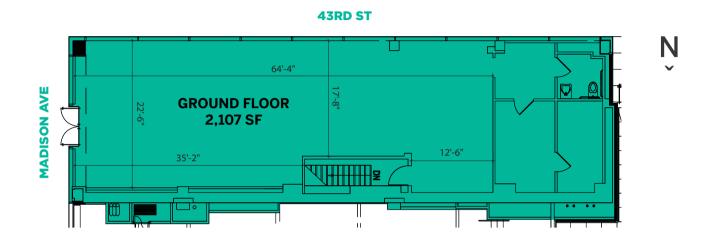

## SPACE A NORTHWEST CORNER OF 43RD STREET & MADISON AVENUE

GROUND FL: 2,107 SF | LOWER LEVEL: 1,190 SF

### SPACE HIGHLIGHTS:

- 22'-6" of frontage on Madison Avenue
- 64'-4" of frontage on 43rd Street
- 11' Ceiling Height
- Corner Exposure