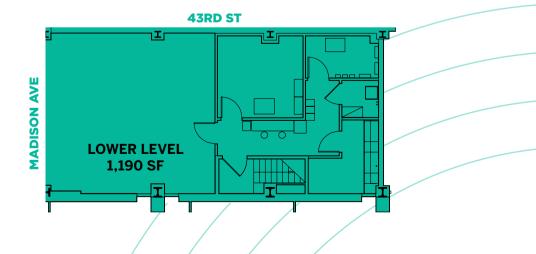

## SPACE A NORTHWEST CORNER OF 43RD STREET & MADISON AVENUE

GROUND FL: 2,107 SF | LOWER LEVEL: 1,190 SF

### SPACE HIGHLIGHTS:

- 22'-6" of frontage on Madison Avenue
- 64'-4" of frontage on 43rd Street
- 11' Ceiling Height
- Corner Exposure