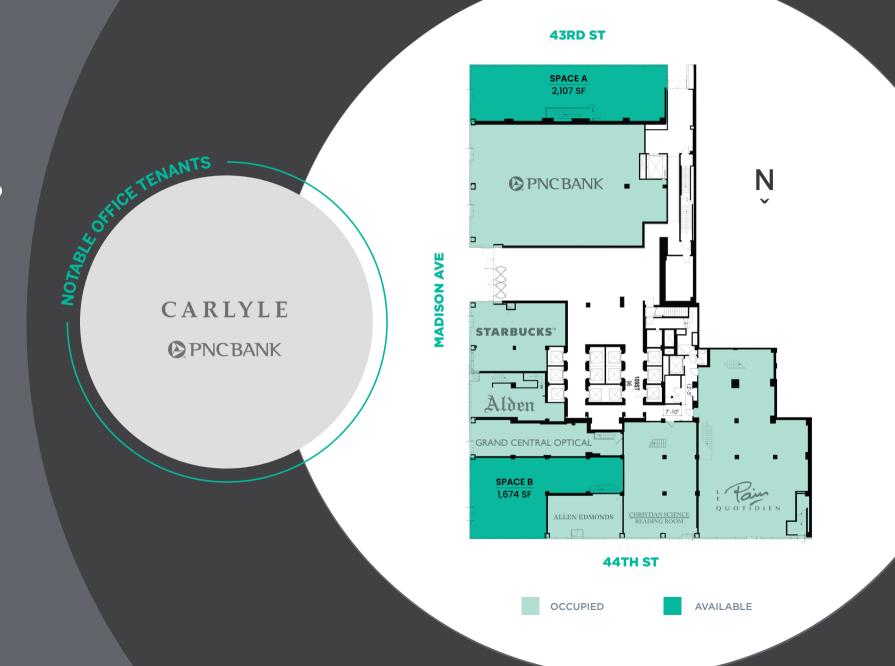

# CORNER FLAGSHIP RETAIL AVAILABLE

SPACE A - 2,107 SF

SPACE B - 1,674 SF

Exceptionally located between Grand Central and Bryant Park, 340 Madison's 750k SF footprint includes a community of blue chip tenants including PNC Bank and Carlyle Investment Management.

## SPACE A NORTHWEST CORNER OF 43RD STREET & MADISON AVENUE

GROUND FL: 2,107 SF | LOWER LEVEL: 1,190 SF

# SPACE B SOUTHWEST CORNER OF 44TH STREET & MADISON AVENUE

GROUND FL: 1,674 SF | LOWER LEVEL: 850 SF