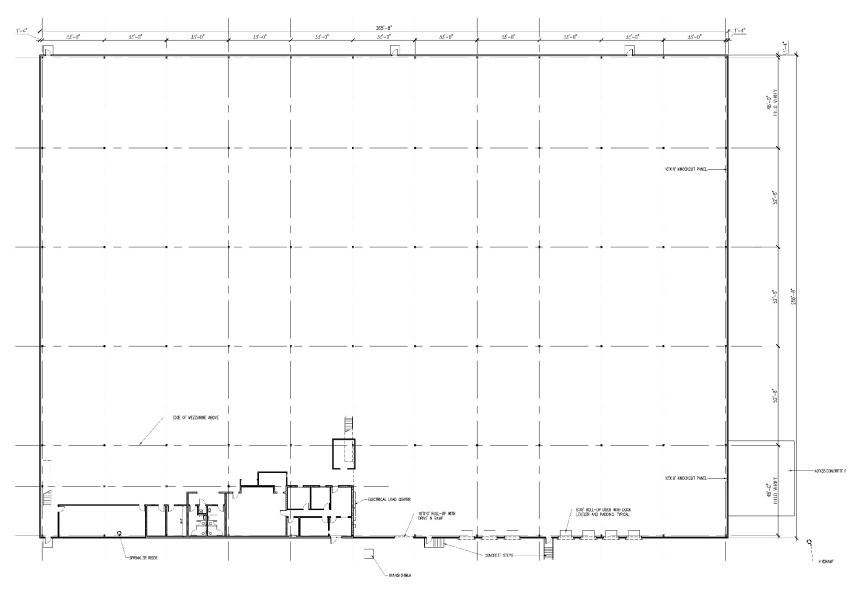

ad           |
|-----------------|---------------------------------------|
| Office Area:    | ±4,000 SF                             |
| Mezzanine:      | ±6,500 SF                             |
| Site Area:      | ±12.8 Acres                           |
| Clear Height:   | 28'                                   |
| Column Spacing: | 33' x 52'                             |
| Docks:          | 7 Truck Docks with Pit Levelers       |
| Drive-In Doors: | 1 Drive-In 10' x 10'                  |
| Trailer Spots:  | ±10<br>Concrete Truck Drive and Court |
| Power:          | 3000amp w/480/277v                    |
| Lighting:       | T-5 Motion Sensor                     |
| HVAC:           | 100% with Gas Heat                    |
| Lease Rate:     | Call Broker for Rate                  |









SITE PLAN **±97,100 SF** 





**AERIAL** 



#### **CLICK FOR AN AERIAL VIEW**

# CONTACT INFORMATION

BRIAN YOUNG, CCIM, SIOR Senior Director

brian.j.young@cushwake.com +1 864 370 8087



©2023 Cushman & Wakefield. All rights reserved. The information contained in this communication is strictly confidential. This information has been obtained from sources believed to be reliable but has not been verified. NO WARRANTY OR REPRESENTATION, EXPRESS OR IMPLIED, IS MADE AS TO THE CONDITION OF THE PROPERTY (OR PROPERTIES) REFERENCED HEREIN OR AS TO THE ACCURACY OR COMPLETENESS OF THE INFORMATION CONTAINED HEREIN, AND SAME IS SUBMITTED SUBJECT TO ERRORS, OMISSIONS, CHANGE OF PRICE, RENTAL OR OTHER CONDITIONS, WITHDRAWAL WITHOUT NOTICE, AND TO ANY SPECIAL LISTING CONDITIONS IMPOSED BY THE PRO