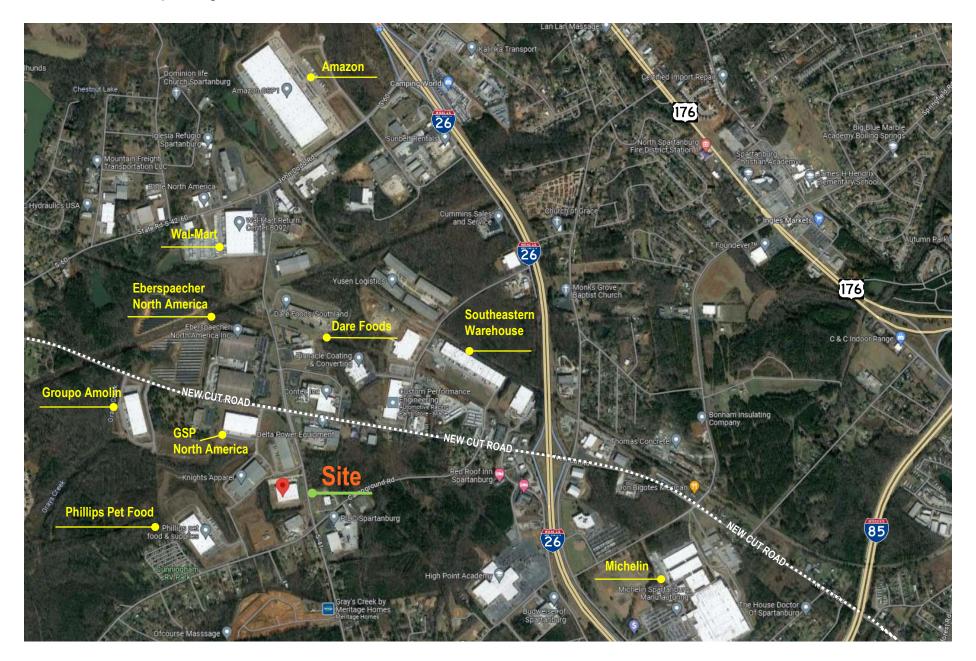

|---------------------------------------|
| Office Area:    | ±4,000 SF                             |
| Mezzanine:      | ±6,500 SF                             |
| Site Area:      | ±12.8 Acres                           |
| Clear Height:   | 28'                                   |
| Column Spacing: | 33' x 52'                             |
| Docks:          | 7 Truck Docks with Pit Levelers       |
| Drive-In Doors: | 1 Drive-In 10' x 10'                  |
| Trailer Spots:  | ±10<br>Concrete Truck Drive and Court |
| Power:          | 3000amp w/480/277v                    |
| Lighting:       | T-5 Motion Sensor                     |
| HVAC:           | 100% with Gas Heat                    |
| Lease Rate:     | Call Broker for Rate                  |









SITE PLAN **±97,100 SF** 





**AERIAL** 



#### **CLICK FOR AN AERIAL VIEW**

# CONTACT INFORMATION

BRIAN YOUNG, CCIM, SIOR Senior Director

brian.j.young@cushwake.com +1 864 370 8087



©2023 Cushman & Wakefield. All rights reserved. The information contained in this communication is strictly confidential. This information has been obtained from sources believed to be reliable but has not been verified. NO WARRANTY OR REPRESENTATION, EXPRESS OR IMPLIED, IS MADE AS TO THE CONDITION OF THE PROPERTY (OR PROPERTIES) REFERENCED HEREIN OR AS TO THE ACCURACY OR COMPLETENESS OF THE INFORMATION CONTAINED HEREIN, AND SAME IS SUBMITTED SUBJECT TO ERRORS, OMISSIONS, CHANGE OF PRICE, RENTAL OR OTHER CONDITIONS, WITHDRAWAL WITHOUT NOTICE, AND TO ANY SPECIAL LISTING CONDITIONS IMPOSED BY THE PROPERTY OWNER(S). ANY PROJECTIONS,