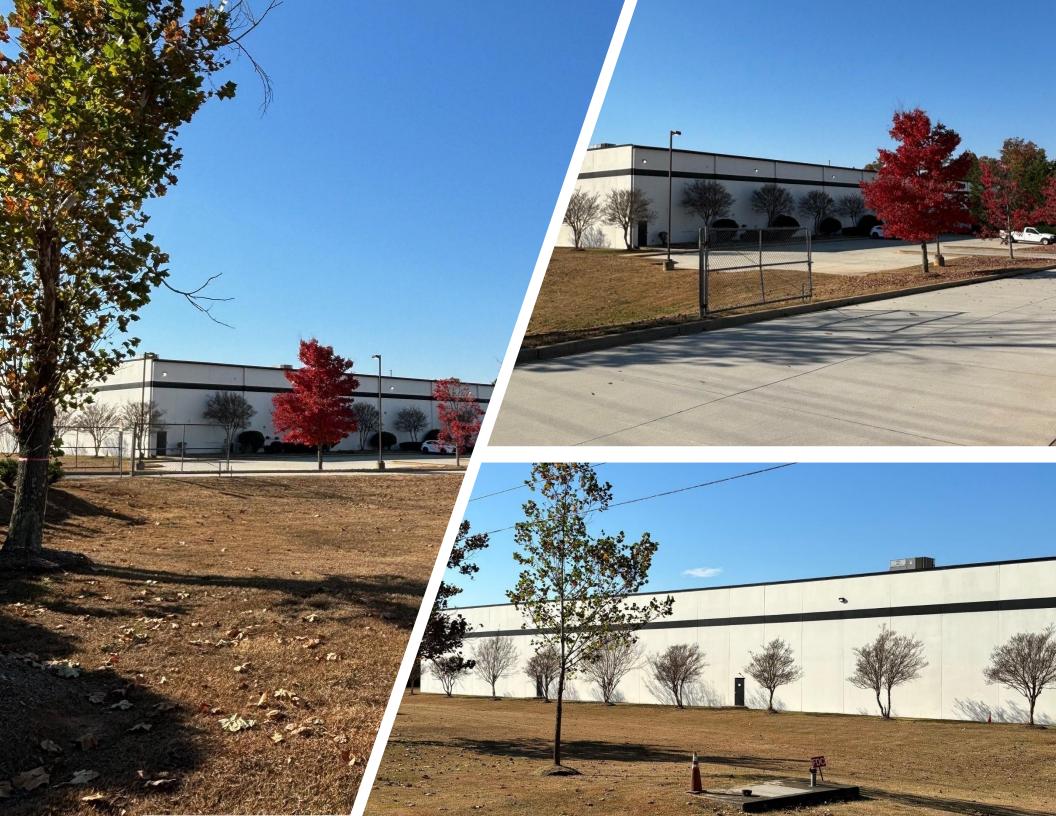

## FOR LEASE **±97,100 SF**

### 5455 N. Blackstock Road

SPARTANBURG, SOUTH CAROLINA

## PROPERTY HIGHLIGHTS

| Building Size:  | ±97,100 SF<br>Expansion Pad           |
|-----------------|---------------------------------------|
| Office Area:    | ±4,000 SF                             |
| Mezzanine:      | ±6,500 SF                             |
| Site Area:      | ±12.8 Acres                           |
| Clear Height:   | 28'                                   |
| Column Spacing: | 33' x 52'                             |
| Docks:          | 7 Truck Docks with Pit Levelers       |
| Drive-In Doors: | 1 Drive-In 10' x 10'                  |
| Trailer Spots:  | ±10<br>Concrete Truck Drive and Court |
| Power:          | 3000amp w/480/277v                    |
| Lighting:       | T-5 Motion Sensor                     |
| HVAC:           | 100% with Gas Heat                    |
| Lease Rate:     | Call Broker for Rate                  |