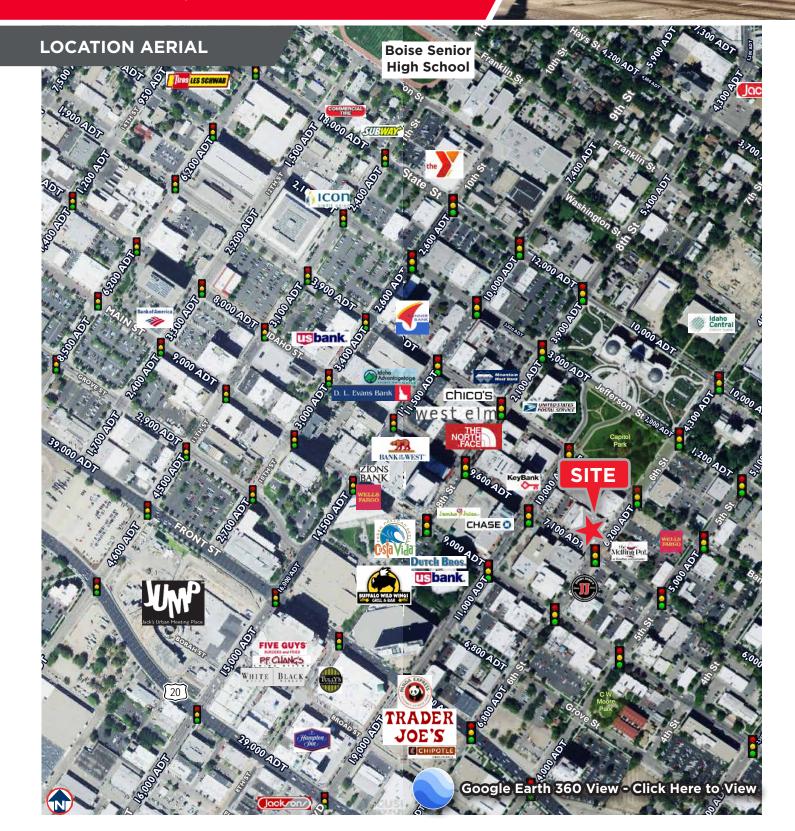

### **SURROUNDING AMENITIES**

### **Restaurants in Close Proximity**

- The Melting Pot
- Flatbread Pizzeria
- Jimmy John's Sandwiches
- Fork
- Bardenay
- Reef

### **Businesses in Close Proximity**

- Boise City Hall
- Idaho State Capital
- Downtown Boise Association
- St Luke's Medical Center
- Elk's Rehabilitation Hospital
- Basque Cultural Center