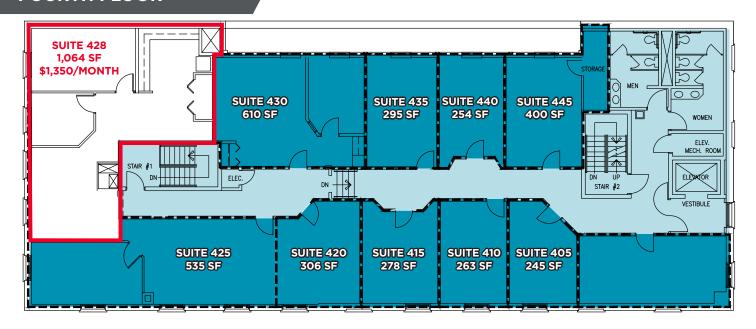

### **FOURTH FLOOR**

## **PROPERTY HIGHLIGHTS**

**Suite 428** 1,064 SF - \$1,350/Month

Lease Type Full Service Including

Janitorial & Utilities

**BREE WELLS** 

+1 208 287 9492

Office | Capital Markets

bree.wells@cushwake.com