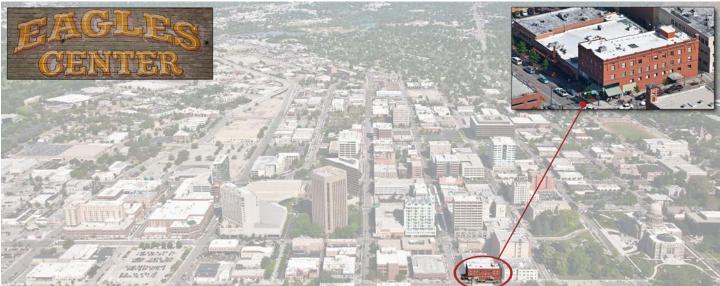

# THE EAGLES CENTER BUILDING

223 North 6th Street, Boise, Idaho 83702

### **SURROUNDING AMENITIES**