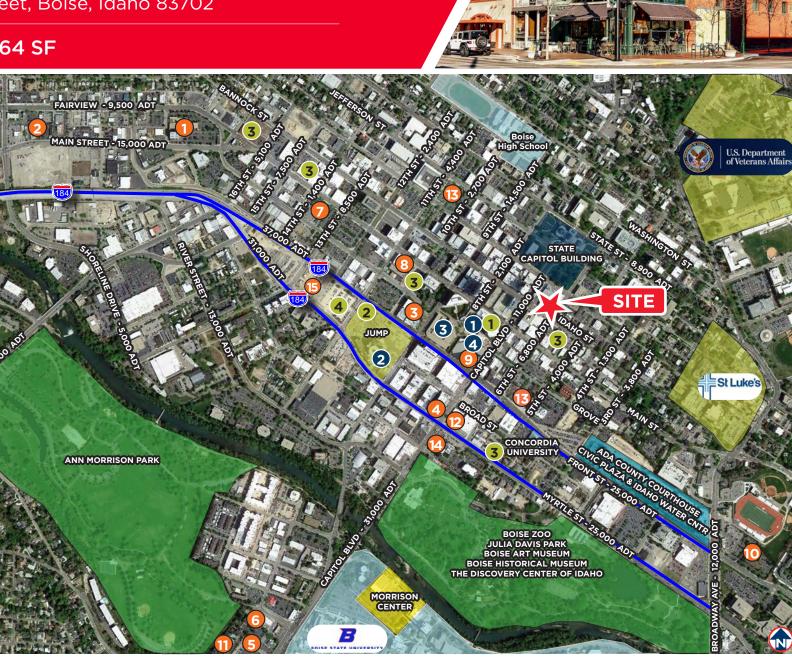

### **SURROUNDING AMENITIES**

### **Restaurants in Close Proximity**

- The Melting Pot
- Flatbread Pizzeria
- Jimmy John's Sandwiches
- Fork
- Bardenay
- Reef

### **Businesses in Close Proximity**

- Boise City Hall
- Idaho State Capital
- Downtown Boise Association
- St Luke's Medical Center
- Elk's Rehabilitation Hospital
- Basque Cultural Center

### FOR LEASE - 1,064 SF

RED LION - 182 ROOMS

BUDGET INN - 44 ROOMS

3 HOTEL 43 - 112 ROOMS

4 HAMPTON INN - 186 ROOMS

TOWNEPLACE SUITES - 121 ROOMS

6 RESIDENCE INN - 104 ROOMS

THE MODERN - 41 ROOMS

3 SAFARI INN - 103 ROOMS

O THE GROVE - 234 ROOMS
O COURTYARD - 162 ROOMS

THE ANNIVERSARY INN - 40 ROOMS

THE ANNIVERSART INN - 40 ROOMS

MARRIOT RESIDENCE INN - 185 ROOMS

HYATT PLACE - 150 ROOMS

INN AT 500 CAPITAL - 111 ROOMS

F HILTON GARDEN INN - 175 ROOMS

R HOME2SUITES BY HILTON - 140 ROOMS

#### **EVENT CENTERS**

CONVENTION CENTER EXPANSION 40,000 SF

2 JUMP - \$70 MIL URBAN ART CENTER

3 BOISE CONVENTION CENTER 200 + EVENTS 120,000 PEOPLE YEARLY

4 CENTURY LINK ARENA 300,000 PEOPLE PER YEAR

### **NEW DEVELOPMENTS**

1 CITY CENTER PLAZA

CLEARWATER ANALYTICS 400 + EMPLOYEES

BSU COMPUTER SCIENCE PROGRAM 53.549 SQ FT. 2 FLOORS

2 SIMPLOT HQ - 800 EMPLOYEES

3 DOWNTOWN RESIDENTIAL 600 + UNITS

1 132.000 SF OFFICE BUILDING

#### DOWNTOWN BY THE NUMBERS

94,223 WORKERS

91,199 PEOPLE LIVE WITHIN 3 MILES 17,000 PUBLIC PARKING SPACES 725,168 MSA POPULATION \$66,310 AVG. H.H. INCOME