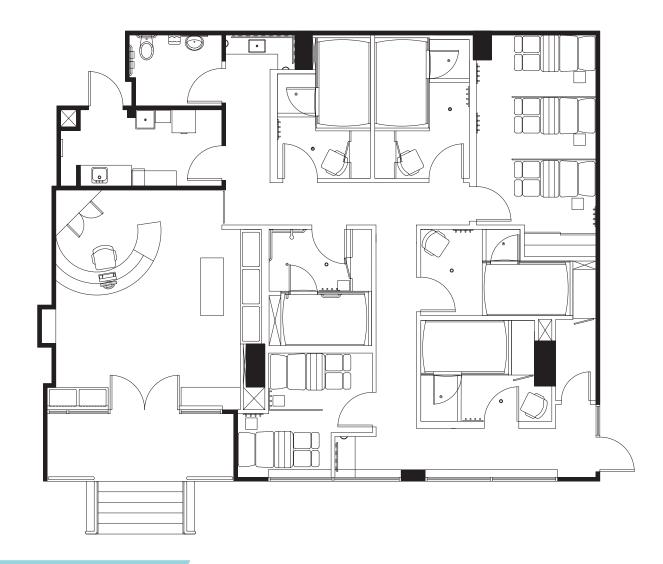

### **FLOOR PLAN**

LOCATION

The high exposure retail unit is located in the heart of Vancouver's Downtown West district which has a perfect blend of commercial, residential, and cultural spaces, being a central hub of activity in the city.