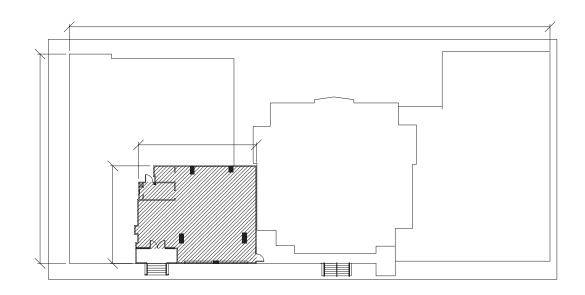

### **FLOOR PLAN**

LOCATION

The high exposure retail unit is located in the heart of Vancouver's Downtown West district which has a perfect blend of commercial, residential, and cultural spaces, being a central hub of activity in the city.

The proximity to major transportation hubs enhances its accessibility and appeal for businesses, further to its ease of walkability and exposure to vehicular traffic.

| POSSESSION       | Immediate                       |
|------------------|---------------------------------|
| ASKING PRICE     | \$2,500,000                     |
| UNIT SIZE        | 1,674 SF                        |
| PARKING          | 1 Stall Included                |
| 2023 TAXES       | \$22,664.30                     |
| 2023 STRATA FEES | \$688.76                        |
| ZONING           | DD Comprehensive<br>Development |
| PID              | 024-316-806                     |