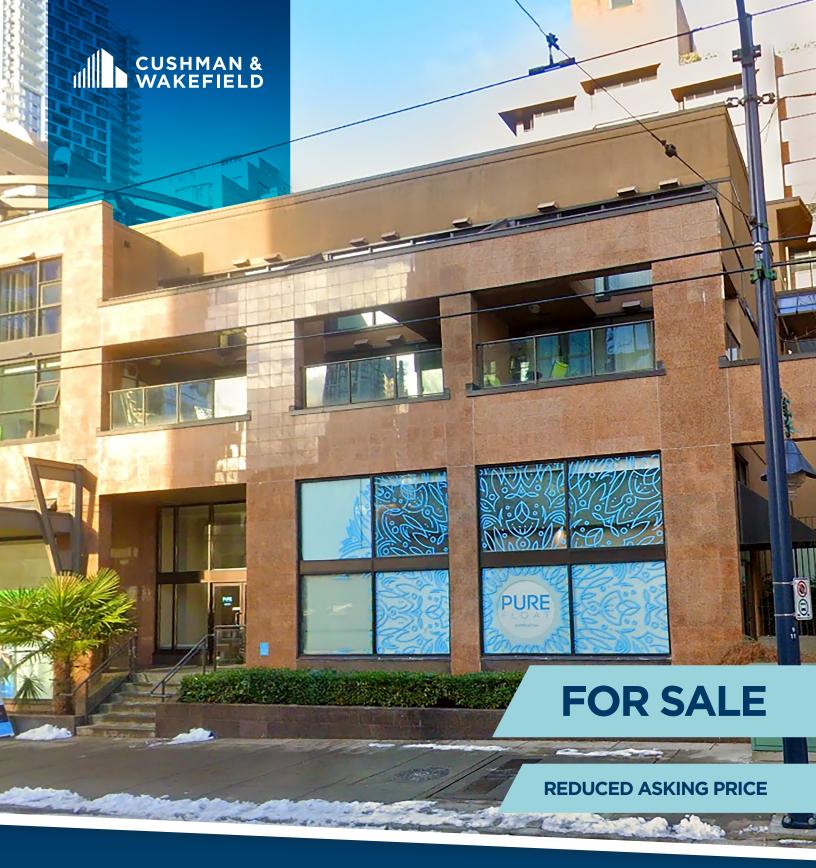

# 1197 HOWE STREET VANCOUVER, BC V6Z 258, CANADA

### **PROPERTY DETAILS**

**1197 Howe Street** Vancouver, BC, V6Z 2S8, Canada

The proximity to major transportation hubs enhances its accessibility and appeal for businesses, further to its ease of walkability and exposure to vehicular traffic.

| POSSESSION       | Immediate                       |
|------------------|---------------------------------|
| ASKING PRICE     | \$2,500,000                     |
| UNIT SIZE        | 1,674 SF                        |
| PARKING          | 1 Stall Included                |
| 2023 TAXES       | \$22,664.30                     |
| 2023 STRATA FEES | \$688.76                        |
| ZONING           | DD Comprehensive<br>Development |
| PID              | 024-316-806                     |