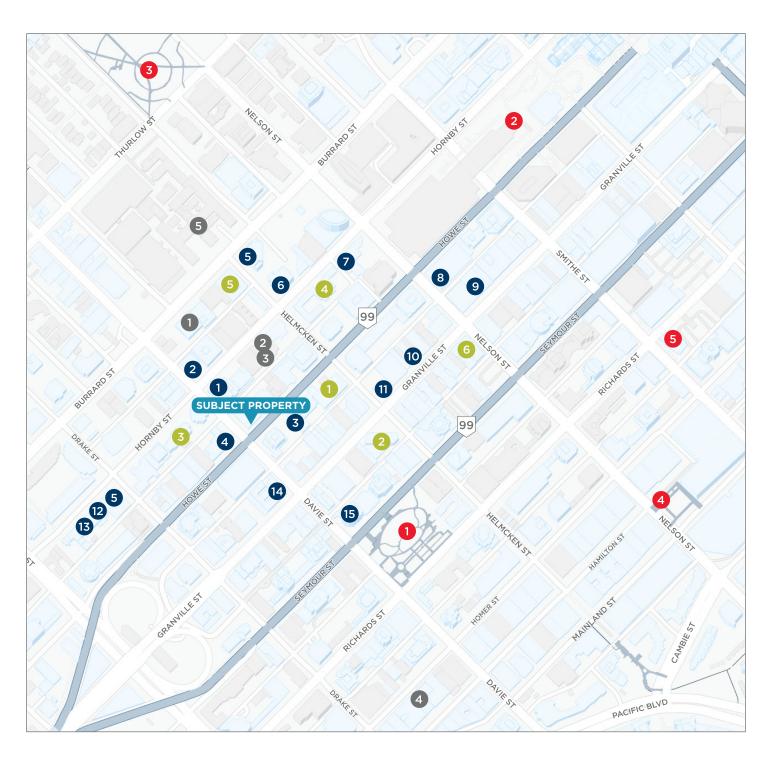

### **AMENITIES MAP**

| RESTAURANTS & CAFÉS      | 8. Burger Crush                     |
|--------------------------|-------------------------------------|
| 1. Breka Bakery & Café   | 9. Good Co. Granville               |
| 2. Sushi Mugen           | 10. The Mexican Antojitos y Cantina |
| 3. Mangos Kitchen Bar    | 11. The Templeton                   |
| 4. Nando's Peri-Peri     | 12. Giardino                        |
| 5. Starbucks             | 13. Sashimiya                       |
| 6. Fat Mao Noodles       | 14. Fritz European Fry House        |
| 7. Gyu-Kaku Japanese BBQ | 15. Perfecto Café Bakery & Gelato   |
|                          |                                     |

#### 1197 Howe Street Vancouver, BC, V6Z 2S8, Canada

- I. Holiday Inn & Suites 2. Best Western Premier Chateau Granville

## HOSPITALS & CLINICS 1. Sky Medical Clinic 2. DRB Dental 3. Vancity Dental

- 4. Homer Dental Centre 5. St. Paul's Hospital

#### ATTRACTIONS

- 1. Emery Barnes Park 2. Robson Park
- 3. Nelson Park
- 4. Yaletown Park
- 5. Rainbow Park