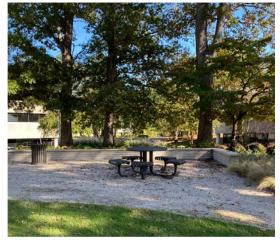

#### **Property Highlights**

- Somerset Park Classic design meets Trendy Midtown, all four buildings total 206,829 SF
- Conveniently located in Midtown with easy access to I-40 and I-540
- Exterior common area with park-like setting including Bocce ball, cornhole and picnic tables
- Suite sizes ranging from an entire floor of 27,188 RSF down to approximately 3,371 RSF, with floor-to-ceiling glass
- Easy walk to a myriad of amenities
- 4/1000 parking ratio
- Each building features a two-story atrium lobby, lobby stairways and elevator access

#### Amenities