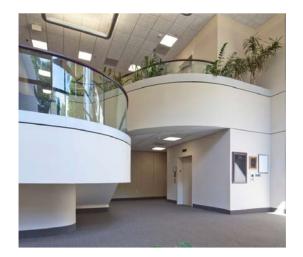

#### **Property Highlights**

- Somerset Park Classic design meets Trendy Midtown, all four buildings total 206,829 SF
- Conveniently located in Midtown with easy access to I-40 and I-540
- Exterior common area with park-like setting including Bocce ball, cornhole and picnic tables
- Suite sizes ranging from an entire floor of 27,188 RSF down to approximately 3,371 RSF, with floor-to-ceiling glass
- Easy walk to a myriad of amenities
- 4/1000 parking ratio
- Each building features a two-story atrium lobby, lobby stairways and elevator access

#### Amenities