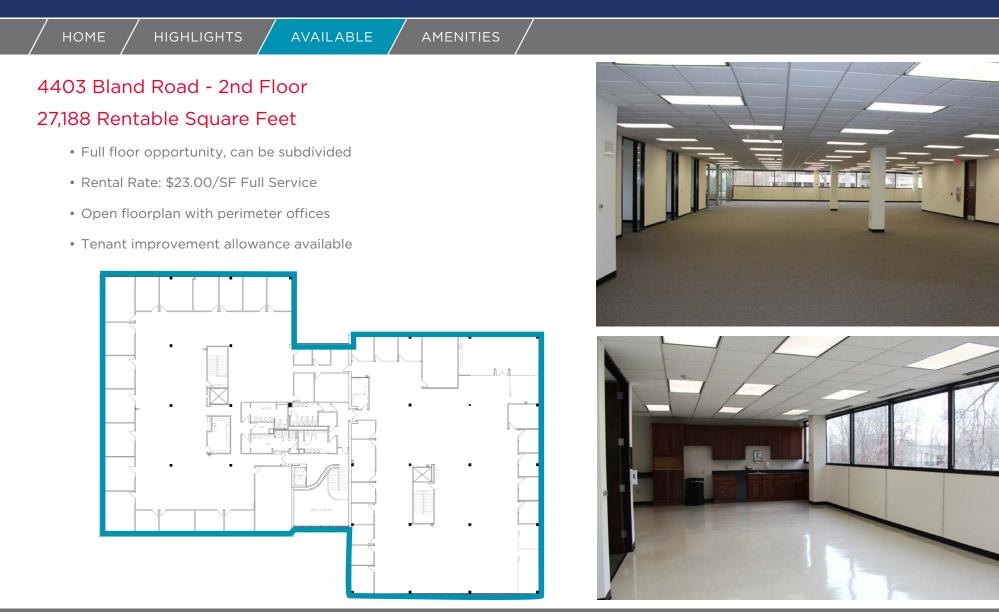

#### **Property Highlights**

- Somerset Park Classic design meets Trendy Midtown, all four buildings total 206,829 SF
- Conveniently located in Midtown with easy access to I-40 and I-540
- Exterior common area with park-like setting including Bocce ball, cornhole and picnic tables
- Suite sizes ranging from an entire floor of 27,188 RSF down to approximately 3,371 RSF, with floor-to-ceiling glass
- Easy walk to a myriad of amenities
- 4/1000 parking ratio
- Each building features a two-story atrium lobby, lobby stairways and elevator access