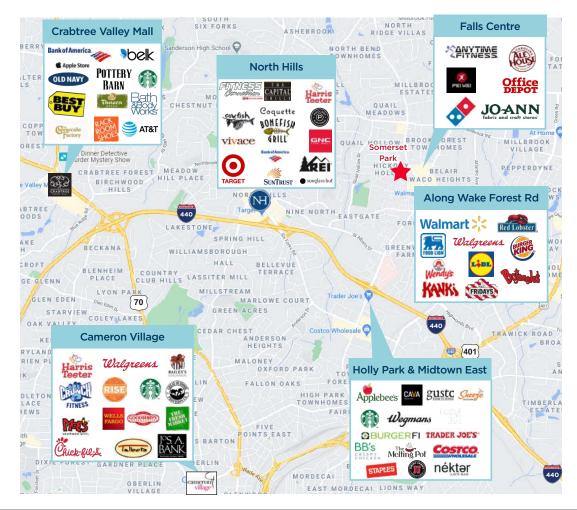

#### Amenities

#### **NEARBY SHOPPING CENTERS**

| Falls Centre Shopping Center | 0.4 miles |
|------------------------------|-----------|
| North Hills                  | 2.9 miles |
| Midtown East                 | 1.5 miles |
| Cameron Village              | 6.1 miles |
| Crabtree Valley Mall         | 5.3 miles |

#### EASE OF ACCESS

| I-440            | 1 mile  |
|------------------|---------|
| North Hills      | 2 miles |
| I-540            | 4 miles |
| Downtown Raleigh | 5 miles |

For more information, please contact: