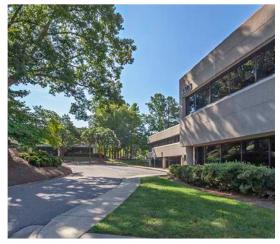

#### **Property Highlights**

- Somerset Park Classic design meets Trendy Midtown, all four buildings total 206,829 SF
- Conveniently located in Midtown with easy access to I-40 and I-540
- Exterior common area with park-like setting including Bocce ball, cornhole and picnic tables
- Suite sizes ranging from an entire floor of 27,188 RSF down to approximately 3,371 RSF, with floor-to-ceiling glass
- Easy walk to a myriad of amenities
- 4/1000 parking ratio
- Each building features a two-story atrium lobby, lobby stairways and elevator access