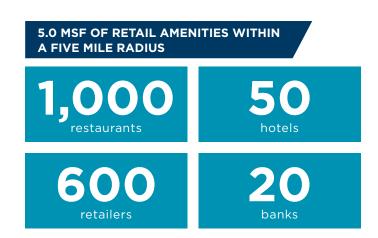

#### Amenities

#### **NEARBY SHOPPING CENTERS**

| Falls Centre Shopping Center | 0.4 miles |
|------------------------------|-----------|
| North Hills                  | 2.9 miles |
| Midtown East                 | 1.5 miles |
| Cameron Village              | 6.1 miles |
| Crabtree Valley Mall         | 5.3 miles |