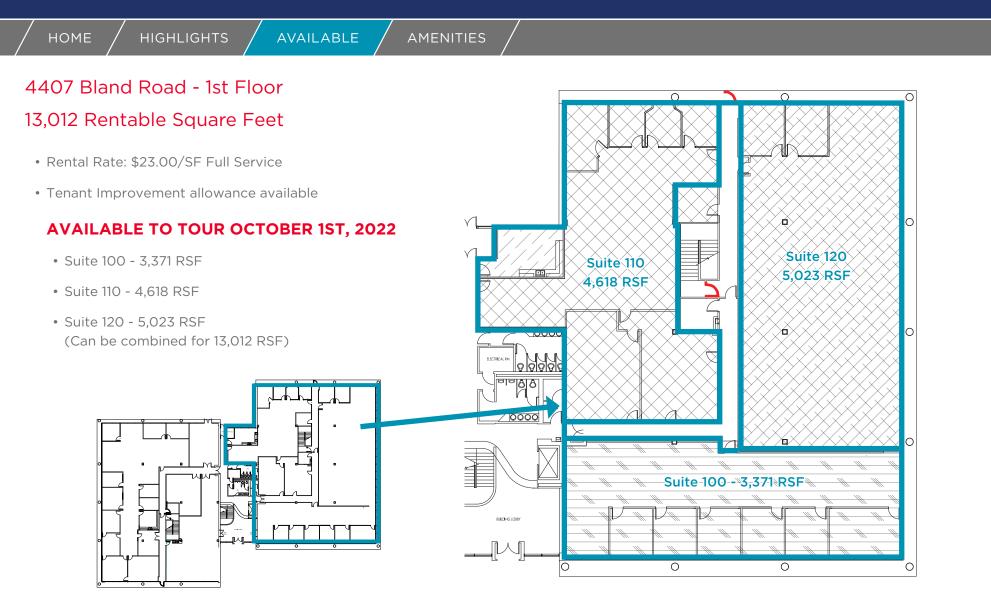

#### **Property Highlights**

- Somerset Park Classic design meets Trendy Midtown, all four buildings total 206,829 SF
- Conveniently located in Midtown with easy access to I-40 and I-540
- Exterior common area with park-like setting including Bocce ball, cornhole and picnic tables
- Suite sizes ranging from an entire floor of 27,188 RSF down to approximately 3,371 RSF, with floor-to-ceiling glass
- Easy walk to a myriad of amenities
- 4/1000 parking ratio
- Each building features a two-story atrium lobby, lobby stairways and elevator access