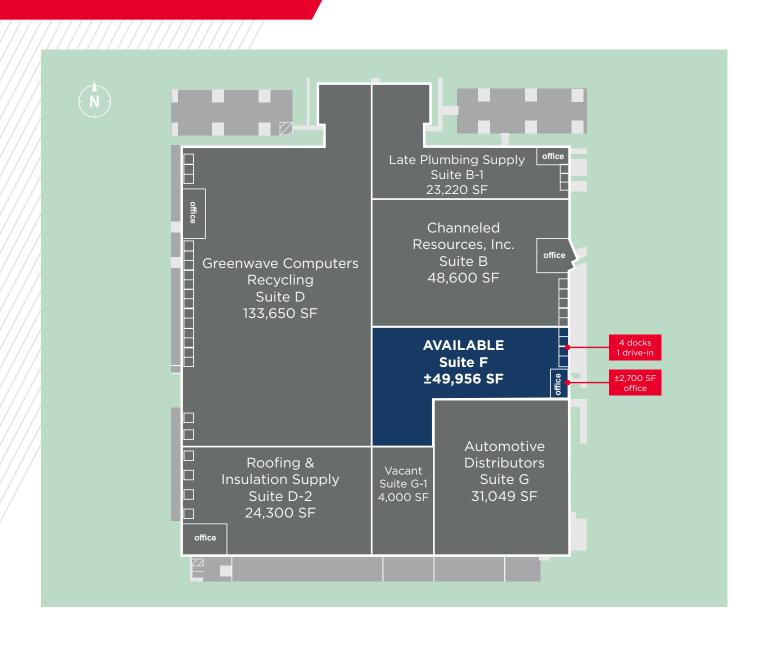

# FOR SUBLEASE 6555 E. 30th Street, Suite F Indianapolis, IN 46219

**BUILDING LAYOUT** 

## **PROPERTY HIGHLIGHTS**

Building is easily accessible to major highways being within 1 mile to I-70 and I-465.

- ±49,956 SF available for sublease
- ±2.700 SF office
- 4 docks
- 1 drive-in door
- 18'-6" 22' clear height
- Wet sprinkler system
- T-5 lights with motion sensors
- Zoned I-3
- Asking Sublease Rate: \$4.85/SF Gross
- Sublease thru 7/31/2026