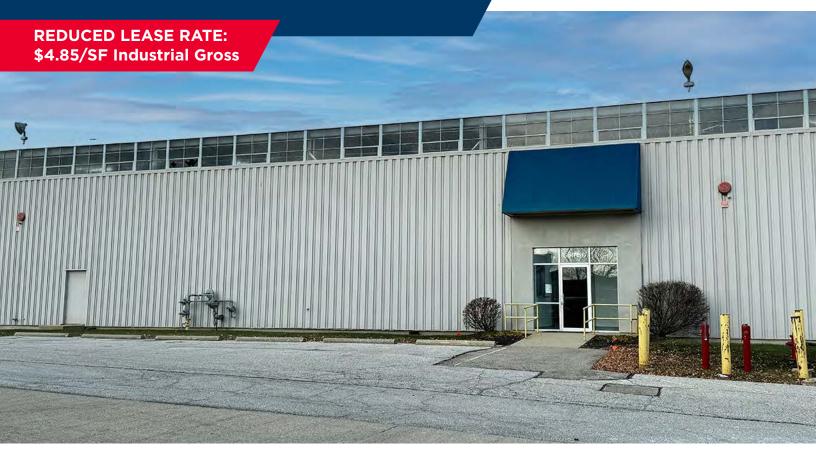

FOR SUBLEASE 6555 E. 30th Street, Suite F Indianapolis, IN 46219

## **PROPERTY HIGHLIGHTS**

Building is easily accessible to major highways being within 1 mile to I-70 and I-465.

- ±49,956 SF available for sublease
- ±2.700 SF office
- 4 docks
- 1 drive-in door
- 18'-6" 22' clear height
- Wet sprinkler system
- T-5 lights with motion sensors
- Zoned I-3
- Asking Sublease Rate: \$4.85/SF Gross
- Sublease thru 7/31/2026