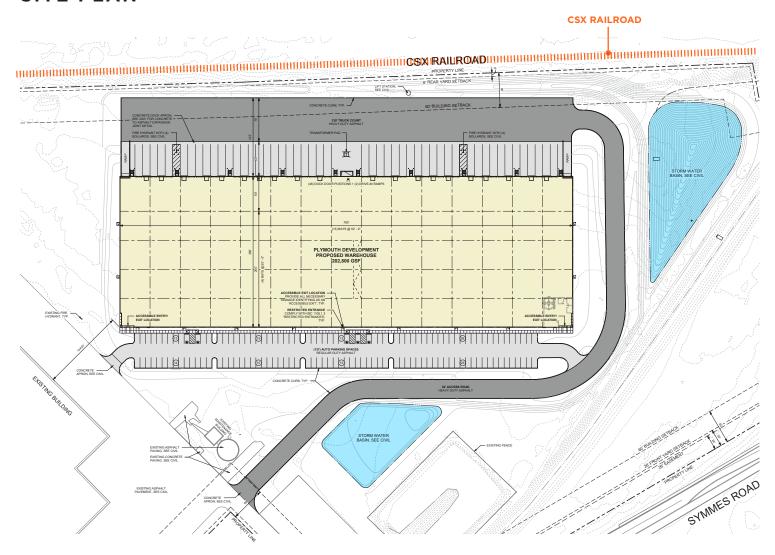

#### SITE PLAN

#### **BUILDING SPECIFICATIONS**

| LOCATION      | Fairfield, Ohio, Butler County | COLUMNS        | 52' Column Bays          |
|---------------|--------------------------------|----------------|--------------------------|
| ADDRESS       | TBD - Dixie Hwy & Symmes Rd    | LIGHTING       | LED                      |
| BUILDING SIZE | 202,800 SF                     | DOCK DOORS     | (46) Dock positions      |
| OFFICE SIZE   | Build-to-Suit                  | DRIVE-IN DOORS | (2) Drive-in ramps       |
| YEAR BUILT    | TBD                            | PARKING        | 137 auto parking         |
| CONSTRUCTION  | Precast concrete panels        | ELECTRIC/GAS   | www.duke-energy.com      |
| CLEAR HEIGHT  | Minimum 28'                    | WATER/SEWER    | www.butlercountyohio.org |
| FLOORS        | 7" unreinforced concrete slab  | TELEPHONE      | www.cincinnatibell.com   |
| TRUCK COURT   | 135' Deep                      | DATA           | www.spectrum.com         |
|               |                                |                |                          |

#### PROPERTY HIGHLIGHTS

- 202,800 SF Building Proposed
- 25± Acres
- (46) Dock positions + (2) Drive-Ins
- 28' Clear Height Minimum
- Outside Storage
- Zoned M-2 General Industrial
- Located in the city of Fairfield, just north of Interstate 275