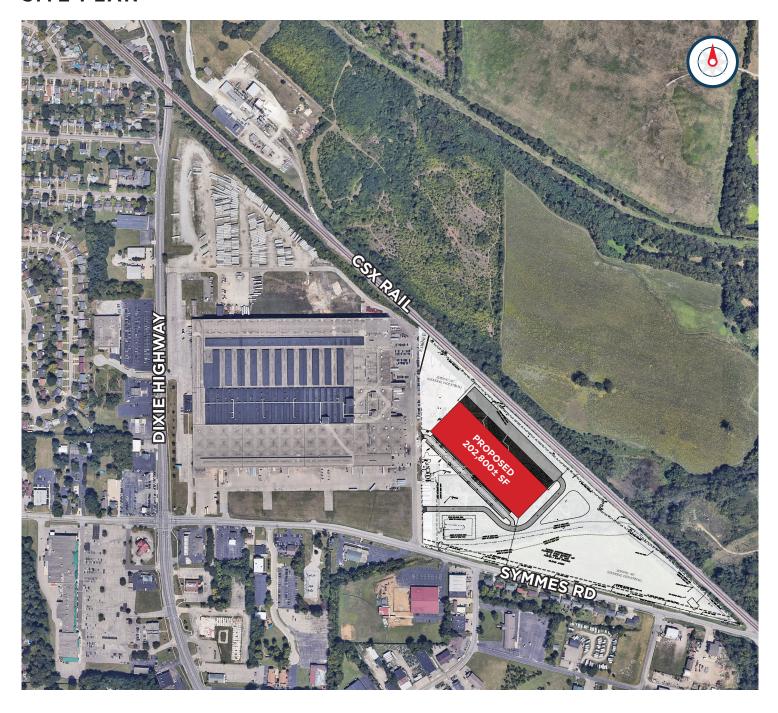

#### SITE PLAN

#### PROPERTY HIGHLIGHTS

- 202,800 SF Building Proposed
- 25± Acres
- (46) Dock positions + (2) Drive-Ins
- 28' Clear Height Minimum
- Outside Storage
- Zoned M-2 General Industrial
- Located in the city of Fairfield, just north of Interstate 275