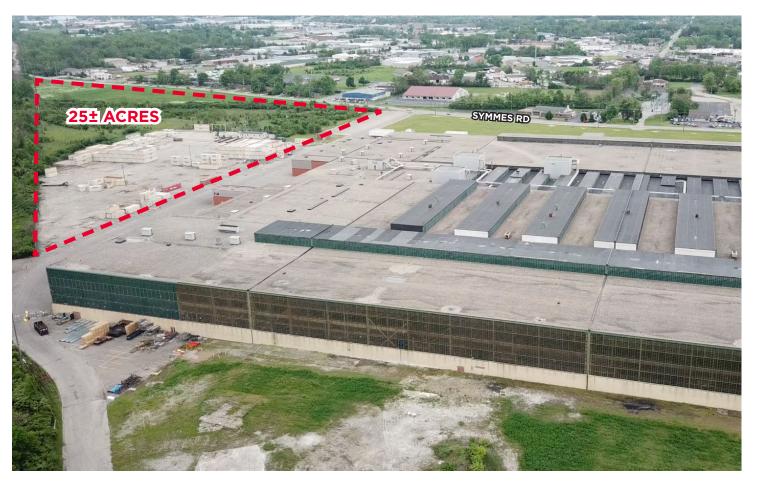

#### PROPERTY HIGHLIGHTS

- 202,800 SF Building Proposed
- 25± Acres
- (46) Dock positions + (2) Drive-Ins
- 28' Clear Height Minimum
- Outside Storage
- Zoned M-2 General Industrial
- Located in the city of Fairfield, just north of Interstate 275

#### **AERIAL LOCATION**

For more information, contact:

Tom McCormick, SIOR, CCIM
Managing Director
+1 513 763 3025
tom.mccormick@cushwake.com

David C. Kelly, CCIM Managing Director +1 513 763 3009 dave.kelly@cushwake.com