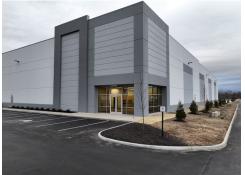

#### **BUILD-TO-SUIT OPPORTUNITY**

#### PROPERTY HIGHLIGHTS

- 202,800 SF Building Proposed
- 25± Acres
- (46) Dock positions + (2) Drive-Ins
- 28' Clear Height Minimum
- Outside Storage
- Zoned M-2 General Industrial
- Located in the city of Fairfield, just north of Interstate 275