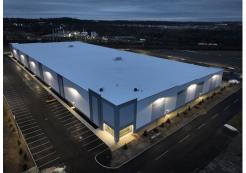

#### **BUILD-TO-SUIT OPPORTUNITY**

#### PROPERTY HIGHLIGHTS

- 202,800 SF Building Proposed
- 25± Acres
- (46) Dock positions + (2) Drive-Ins
- 28' Clear Height Minimum
- Outside Storage
- Zoned M-2 General Industrial
- Located in the city of Fairfield, just north of Interstate 275