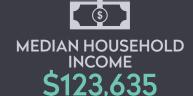

## Neighborhood Demographics\*

TOTAL DAYTIME **POPULATION** 149,696

**TOTAL RESIDENTS** 77,870

**TOTAL EMPLOYEES** 122,594

**TOTAL HOUSEHOLDS** 43,330

\*SOURCE: ESRI .50 MILE RADIUS FROM 501 SECOND AVENUE

Murray Hill Manor