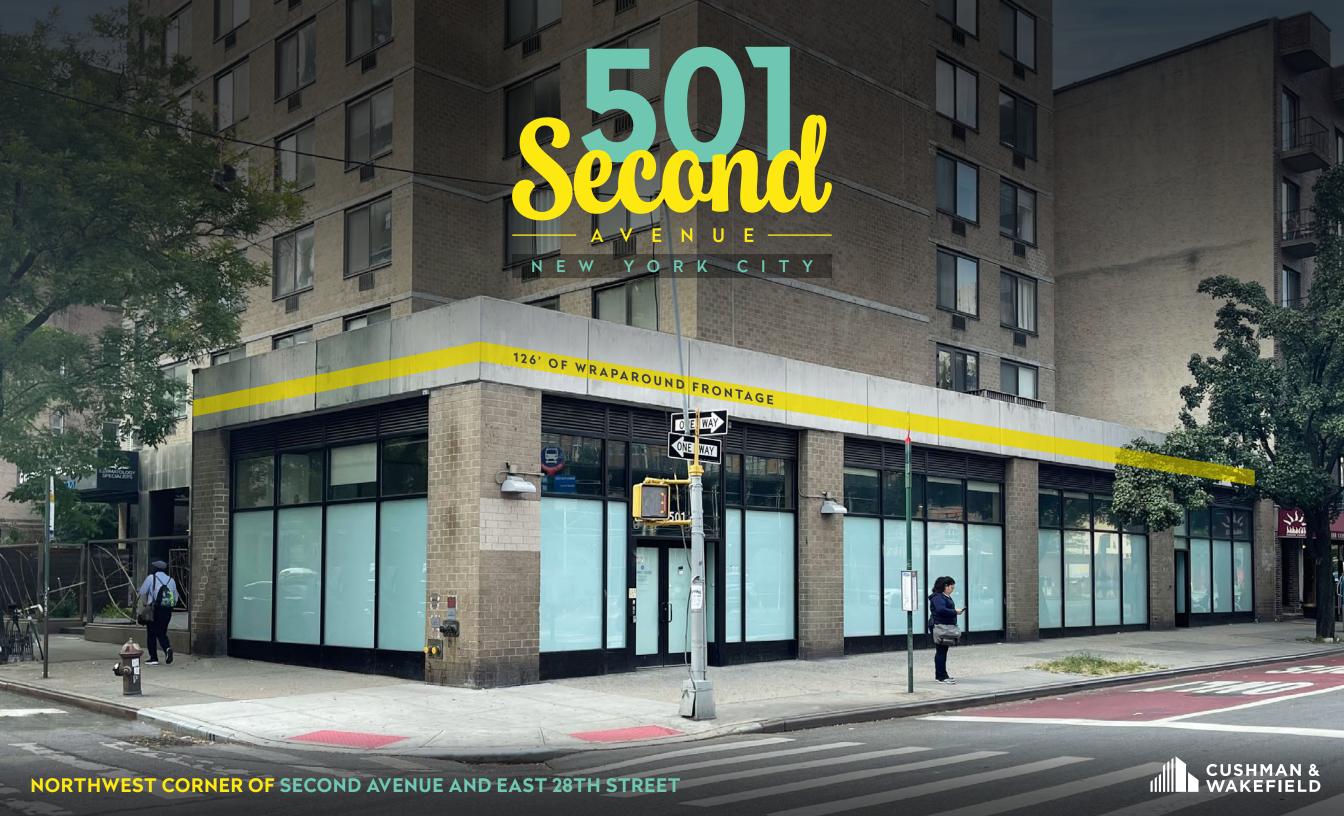

### AT THE BASE OF THE GRAYSON - 128 UNIT RENTAL BUILDING

#### DIRECTLY ACROSS FROM TARGET

EAST 28TH STREET