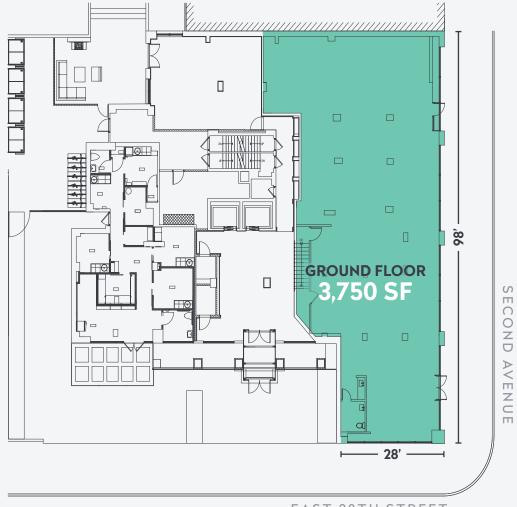

Retail Space GROUND FLOOR 3,750 SF

STORAGE - LOWER LEVEL 2.050 SF

## Dense Medical Corridor

NYU Langone Health

**MYU DENTISTRY** 

NYC HEALTH+ HOSPITALS Bellevue

# Neighboring Tenants















verizon √ LENA'S ITALIAN KITCHEN

### AT THE BASE OF THE GRAYSON - 128 UNIT RENTAL BUILDING

### APPROXIMATELY 49,267 RESIDENTIAL UNITS WITHIN A .5 MILE RADIUS

#### DIRECTLY ACROSS FROM TARGET





EAST 28TH STREET



## Neighborhood Demographics\*



TOTAL DAYTIME **POPULATION** 149,696





**TOTAL RESIDENTS** 77,870



**TOTAL EMPLOYEES** 122,594



**TOTAL HOUSEHOLDS** 43,330



\*SOURCE: ESRI .50 MILE RADIUS FROM 501 SECOND AVENUE

Murray Hill Manor

Midtown Smoke

Icon Hair Salon

**7-ELEVEN**. BLANK STREET FRAMEBRIDGE

Studio 34 Hair Salon Sound Vision Care Décor Art Gallery **MATTRESSFIRM** 

Public Library Hummus Kitchen Ruby's NYU Langone Health

Van Leeuwen Rachaga



tasti D·lite

Petopia

Unique Boutique Thrift Shop **Buy Rite Liquors** Jaiya Thai+Oriental Restaurant

Turkish Kitchen Tara Rose Byou Laser Factory 380 Coppola's East Restaurant

La Delice Pastry Shop Lamazou Cheeses 7 STREET BURGER

> Sunday's Well Street Taco

Abbey Tavern So Gong Dong La Vera Pizza Su