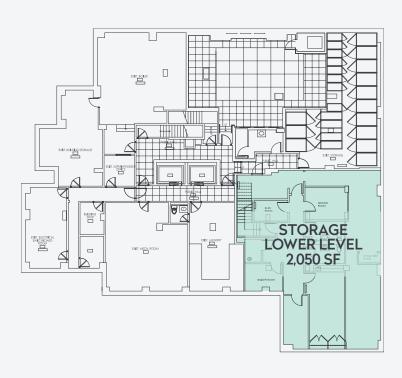

Retail Space GROUND FLOOR 3,750 SF

STORAGE - LOWER LEVEL 2.050 SF

## Dense Medical Corridor

NYU Langone Health

**MYU DENTISTRY** 

NYC HEALTH+ HOSPITALS Bellevue

# Neighboring Tenants















verizon √ LENA'S ITALIAN KITCHEN

### AT THE BASE OF THE GRAYSON - 128 UNIT RENTAL BUILDING

### APPROXIMATELY 49,267 RESIDENTIAL UNITS WITHIN A .5 MILE RADIUS

#### DIRECTLY ACROSS FROM TARGET





EAST 28TH STREET



## Neighborhood Demographics\*



TOTAL DAYTIME **POPULATION** 149,696





**TOTAL RESIDENTS** 77,870



**TOTAL EMPLOYEES** 122,594



**TOTAL HOUSEHOLDS** 43,330



\*SOURCE: ESRI .50 MILE RADIUS FROM 501 SECOND AVENUE

Murray Hill Manor

Midtown Smoke

Icon Hair Salon

**7-ELEVEN**. BLANK STREET FRAMEBRIDGE

Studio 34 Hair Salon Sound Vision Care Décor Art Gallery **MATTRESSFIRM** 

Public Library Hummus Kitchen Ruby's NYU Langone Health

Van Leeuwen Rachaga



tasti D·lite

Petopia

Unique Boutique Thrift Shop **Buy Rite Liquors** Jaiya Thai+Oriental Restaurant

Turkish Kitchen Tara Rose Byou Laser Factory 380 Coppola's East Restaurant

La Delice Pastry Shop Lamazou Cheeses 7 STREET BURGER

> Sunday's Well Street Taco

Abbey Tavern So Gong Dong La Vera Pizza Suck