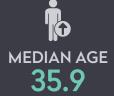

## Neighborhood Demographics\*

TOTAL DAYTIME **POPULATION** 149,696

**TOTAL RESIDENTS** 77,870

**TOTAL EMPLOYEES** 122,594

**TOTAL HOUSEHOLDS** 43,330

\*SOURCE: ESRI .50 MILE RADIUS FROM 501 SECOND AVENUE

Murray Hill Manor