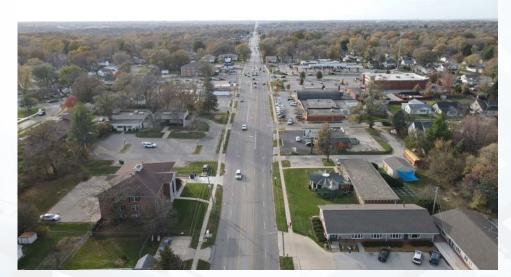

## PROPERTY HIGHLIGHTS

- 3,290 SF building | .795 AC lot
- Built in 1965
- Highly visible and easily accessible office building
- Ideal building for childcare facility

- Large fenced in backyard
- On-site storage shed
- Monument signage on Hickman Rd
- Billboard sign lease generates \$1,500 a year in revenue



## **LOCATION**



# **PHOTOS**











### 5615 HICKMAN RD

DES MOINES, IA | 50310

3,290 SF | \$411,000

### CONTACT

ALEC WILCOX
ASSOCIATE
1 515 210 9446
AWILCOX@IOWACA.COM

MATT LUNDBERG, SIOR, CCIM SENIOR VICE PRESIDENT 1 515 556 8088 MLUNDBERG@IOWACA.COM

JOHN W. VIGGERS, CCIM, CPM, CRE SENIOR VICE PRESIDENT 1 515 778 2605 JVIGGERS@IOWACA.COM

3737 Woodland Avenue, Suite 100 West Des Moines, IA 50266 Main +1 515 309 4002 Fax +1 515 309 4040

#### iowacommercialadvisors.com

Independently Owned and Operated / A Member of the Cushman & Wakefield Alliance
©2023 Cushman & Wakefield. All rights reserved. The information contained in this communication is strictly confidential. This information has been obtained from sources believed to be reliable but has not been verified. No warranty or representation, express or implied