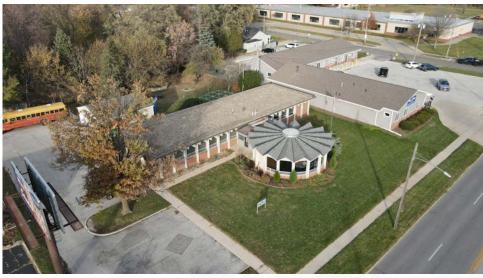

## PROPERTY HIGHLIGHTS

- 3,290 SF building | .795 AC lot
- Built in 1965
- Highly visible and easily accessible office building
- Ideal building for childcare facility

- Large fenced in backyard
- On-site storage shed
- Monument signage on Hickman Rd
- Billboard sign lease generates \$1,500 a year in revenue

# **PHOTOS**