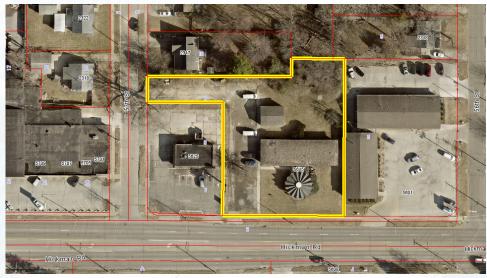

## PROPERTY HIGHLIGHTS

- 3,290 SF building | .795 AC lot
- Built in 1965
- Highly visible and easily accessible office building
- Ideal building for childcare facility

- Large fenced in backyard
- On-site storage shed
- Monument signage on Hickman Rd
- Billboard sign lease generates \$1,500 a year in revenue



## **LOCATION**



# **PHOTOS**











### 5615 HICKMAN RD

DES MOINES, IA | 50310

3,290 SF | \$411,000

### CONTACT

ALEC WILCOX
ASSOCIATE
1 515 210 9446
AWILCOX@IOWACA.COM

MATT LUNDBERG, SIOR, CCIM SENIOR VICE PRESIDENT 1 515 556 8088 MLUNDBERG@IOWACA.COM

JOHN W. VIGGERS, CCIM, CPM, CRE SENIOR VICE PRESIDENT 1 515 778 2605 JVIGGERS@IOWACA.COM

3737 Woodland Avenue, Suite 100 West Des Moines, IA 50266 Main +1 515 309 4002 Fax +1 515 309 4040

#### iowacommercialadvisors.com

Independently Owned and Operated / A Member of the Cushman & Wakefield Alliance
©2023 Cushman & Wakefield. All rights reserved. The information contained in this communication is strictly confidential. This information has been obtained from sources believed to be reliable but has not been verified. No warranty or representation, express or implie