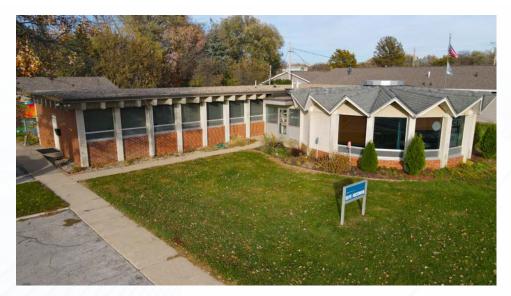

# **PHOTOS**

## PROPERTY HIGHLIGHTS

- 3,290 SF building | .795 AC lot
- Built in 1965
- Highly visible and easily accessible office building
- Ideal building for childcare facility

- Large fenced in backyard
- On-site storage shed
- Monument signage on Hickman Rd
- Billboard sign lease generates \$1,500 a year in revenue