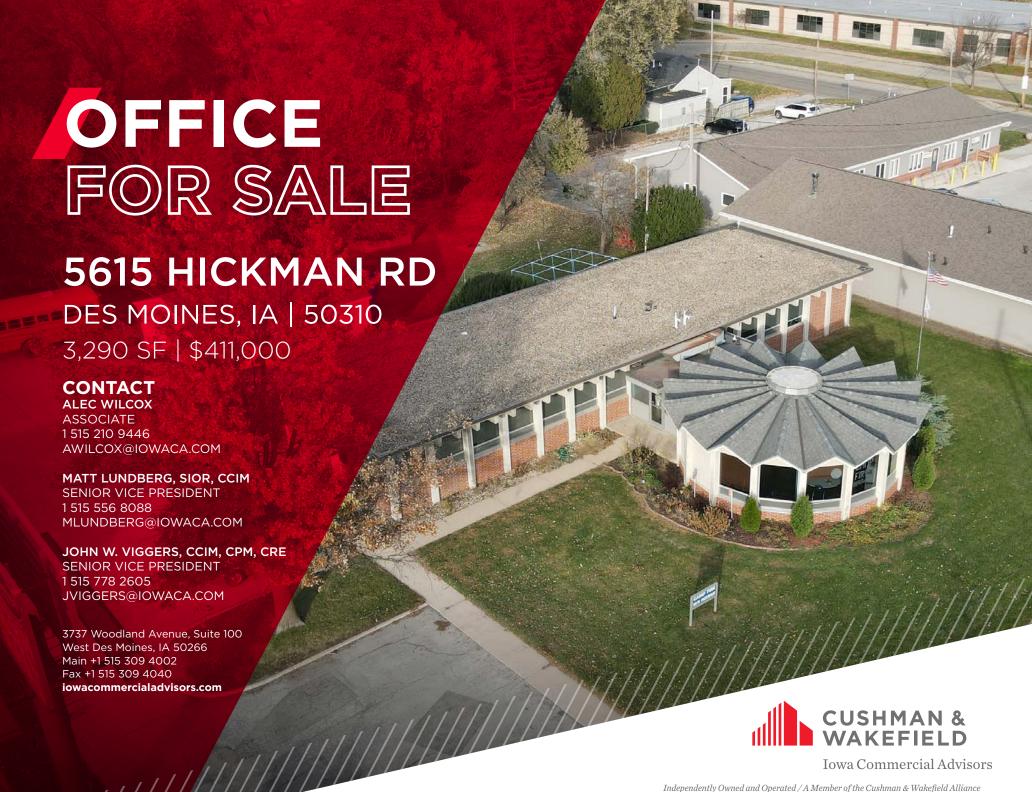

### 5615 HICKMAN RD

DES MOINES, IA | 50310

3,290 SF | \$411,000

### CONTACT

ALEC WILCOX
ASSOCIATE
1 515 210 9446
AWILCOX@IOWACA.COM

MATT LUNDBERG, SIOR, CCIM SENIOR VICE PRESIDENT 1 515 556 8088 MLUNDBERG@IOWACA.COM

JOHN W. VIGGERS, CCIM, CPM, CRE SENIOR VICE PRESIDENT 1 515 778 2605 JVIGGERS@IOWACA.COM

3737 Woodland Avenue, Suite 100 West Des Moines, IA 50266 Main +1 515 309 4002 Fax +1 515 309 4040

## PROPERTY HIGHLIGHTS

- 3,290 SF building | .795 AC lot
- Built in 1965
- Highly visible and easily accessible office building
- Ideal building for childcare facility

- Large fenced in backyard
- On-site storage shed
- Monument signage on Hickman Rd
- Billboard sign lease generates \$1,500 a year in revenue