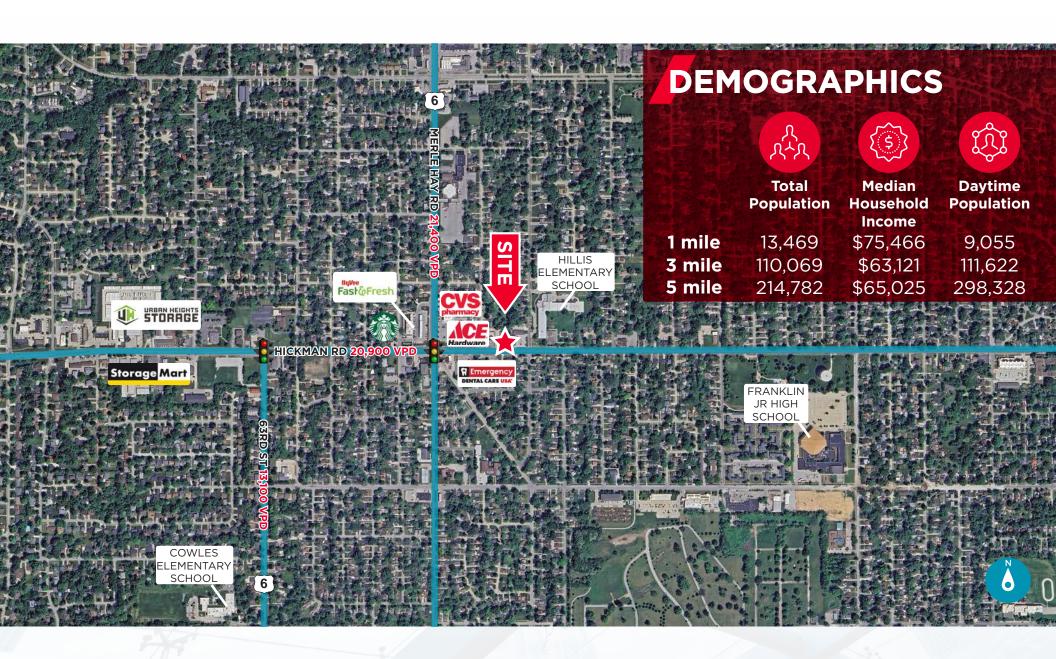

## PROPERTY HIGHLIGHTS

- 3,290 SF building | .795 AC lot
- Built in 1965
- Highly visible and easily accessible office building
- Ideal building for childcare facility

- Large fenced in backyard
- On-site storage shed
- Monument signage on Hickman Rd
- Billboard sign lease generates \$1,500 a year in revenue



## **LOCATION**



# **PHOTOS**











### 5615 HICKMAN RD

DES MOINES, IA | 50310

3,290 SF | \$411,000

### CONTACT

ALEC WILCOX
ASSOCIATE
1 515 210 9446
AWILCOX@IOWACA.COM

MATT LUNDBERG, SIOR, CCIM SENIOR VICE PRESIDENT 1 515 556 8088 MLUNDBERG@IOWACA.COM

JOHN W. VIGGERS, CCIM, CPM, CRE SENIOR VICE PRESIDENT 1 515 778 2605 JVIGGERS@IOWACA.COM

3737 Woodland Avenue, Suite 100 West Des Moines, IA 50266 Main +1 515 309 4002 Fax +1 515 309 4040

#### iowacommercialadvisors.com

Independently Owned and Operated / A Member of the Cushman & Wakefield Alliance
©2023 Cushman & Wakefield. All rights reserved. The information contained in this communication is strictly confidential. This information has been obtained from sources believed to be reliable but has not been verified. No warranty or representatio