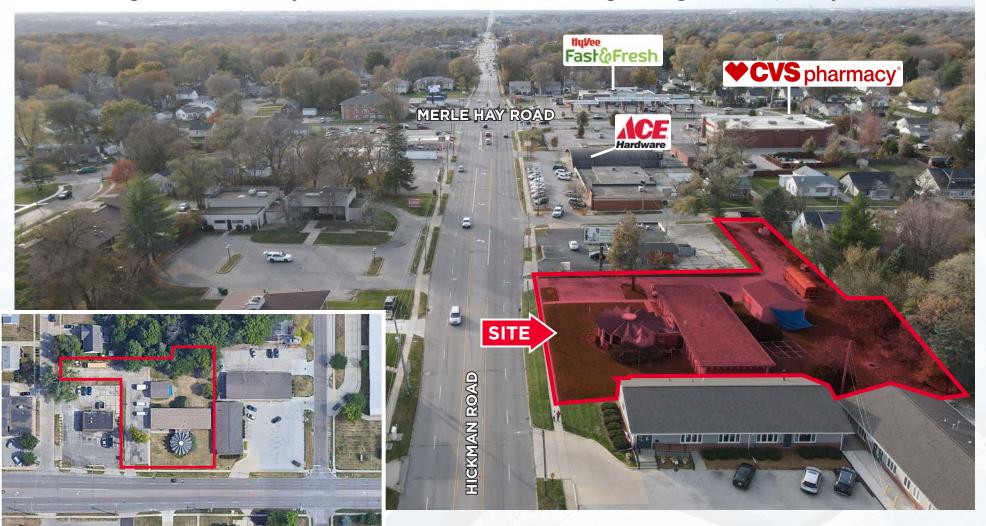

## PROPERTY HIGHLIGHTS

- 3,290 SF building | .795 AC lot
- Built in 1965
- Highly visible and easily accessible office building
- Ideal building for childcare facility

- Large fenced in backyard
- On-site storage shed
- Monument signage on Hickman Rd
- Billboard sign lease generates \$1,500 a year in revenue



## **LOCATION**



# **PHOTOS**











### 5615 HICKMAN RD

DES MOINES, IA | 50310

3,290 SF | \$411,000

### CONTACT

ALEC WILCOX
ASSOCIATE
1 515 210 9446
AWILCOX@IOWACA.COM

MATT LUNDBERG, SIOR, CCIM SENIOR VICE PRESIDENT 1 515 556 8088 MLUNDBERG@IOWACA.COM

JOHN W. VIGGERS, CCIM, CPM, CRE SENIOR VICE PRESIDENT 1 515 778 2605 JVIGGERS@IOWACA.COM

3737 Woodland Avenue, Suite 100 West Des Moines, IA 50266 Main +1 515 309 4002 Fax +1 515 309 4040

#### iowacommercialadvisors.com

Independently Owned and Operated / A Member of the Cushman & Wakefield Alliance
©2023 Cushman & Wakefield. All rights reserved. The information contained in this communication is strictly confidential. This information has been obtained from sources believed to be reliable but has not been verified. No warran