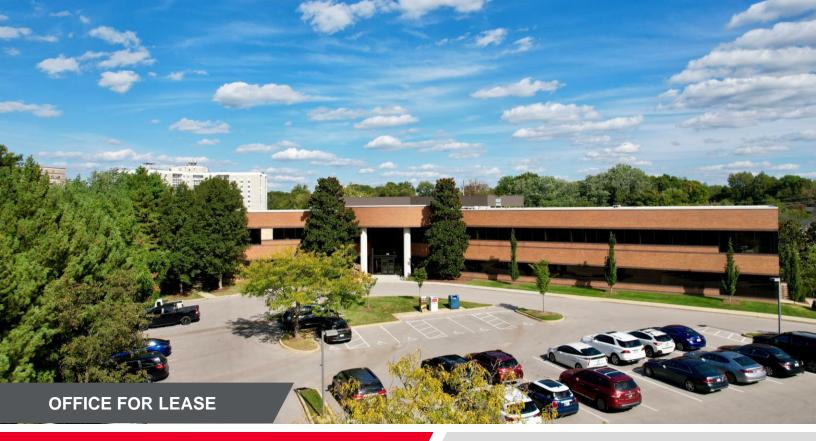

## CUSHMAN & WAKEFIELD Commercial Kentucky FENLEY OFFICE PARK BUILDING C

4969 US-42 Louisville, KY 40222

### 2,603 SF TO 10,177 SF AVAILABLE

## **PROPERTY HIGHLIGHTS**

- Class A office property situated in one of the most highly sought after locations in Louisville.
- Conveniently located at the corner of U.S. Highway 42 and Lime Kiln Lane; minutes away from the I-264 interchange at U.S. Highway 42 with exceptional access to downtown and Prospect.
- Exceptional retail, restaurant and service amenities located nearby.
- Tasteful interior finishes with wood and marble accents.
- Prominent monument signage available.
- Large surface parking lot and garage parking available.