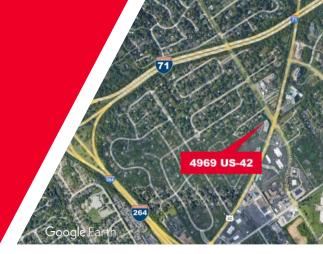

# FENLEY OFFICE PARK BUILDING C

4969 US-42, Louisville, KY 40222

## 2,603 SF TO 10,177 SF AVAILABLE

### **AMENITIES MAP**

**E.P. SCHERER** 

Senior Director +1 502 589 5150 ext. 234 epscherer@commercialkentucky.com