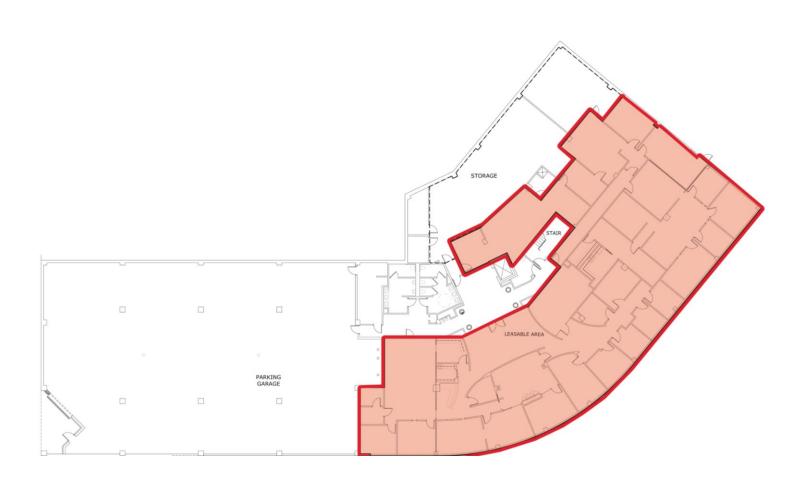

# **FENLEY OFFICE PARK BUILDING C**

4969 US-42, Louisville, KY 40222

### 2,603 SF TO 10,177 SF AVAILABLE

### **FLOOR PLAN**