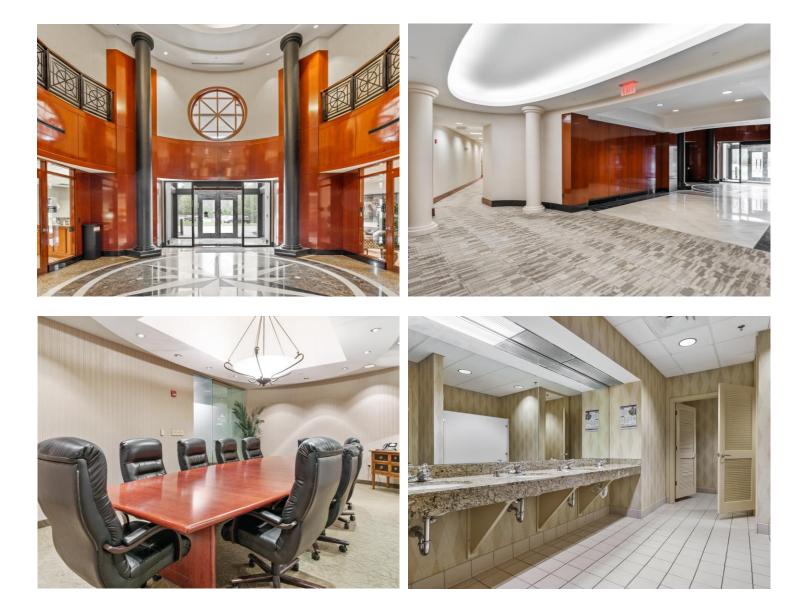

## **PROPERTY HIGHLIGHTS**

- Class A office property situated in one of the most highly sought after locations in Louisville.
- Conveniently located at the corner of U.S. Highway 42 and Lime Kiln Lane; minutes away from the I-264 interchange at U.S. Highway 42 with exceptional access to downtown and Prospect.
- Exceptional retail, restaurant and service amenities located nearby.
- Tasteful interior finishes with wood and marble accents.
- Prominent monument signage available.
- Large surface parking lot and garage parking available.