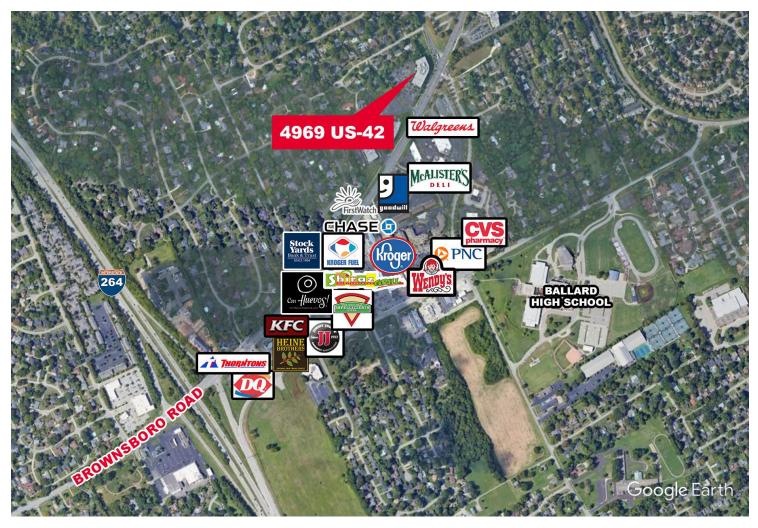

# FENLEY OFFICE PARK BUILDING C

4969 US-42, Louisville, KY 40222

## 2,603 SF TO 10,177 SF AVAILABLE

### **AMENITIES MAP**

**E.P. SCHERER** 

Senior Director +1 502 589 5150 ext. 234 epscherer@commercialkentucky.com