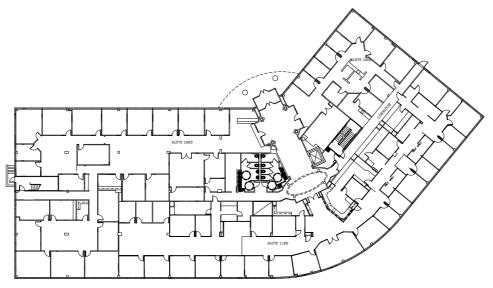

**Total Site Area:** 4.176 Acres

**Gross Building Size:** 78,017 sf

**Parking:** 193 Surface Lot Spaces

Year Completed: 2001

Roof:

Built-up coal tar pitch roof system over tapered insulation and metal decking on bar joists. New roof in

2020.

**Exterior:** 

Brick masonry veneer, continuous aluminum framed window system

with high performance insulated

solar tint glass.

**Elevators:** 

One hydraulic elevator,

2,500-pound capacity.



4969 U.S. 42 LOUISVILLE, KY 40222



**EXECUTIVE SUMMARY** 



PROPERTY **INFO** 



**AERIAL** MAP



PROPERTY **IMAGES** 



FLOOR PLANS



FOR MORE **INFO** 



## **AERIAL MAP**





# PROPERTY IMAGES



4969 U.S. 42 LOUISVILLE, KY 40222























4969 U.S. 42 LOUISVILLE, KY 40222















# FLOOR PLAN



#### **FIRST FLOOR**



#### **SECOND FLOOR**



#### **LOWER LEVEL**



# FOR MORE INFORMATION



4969 U.S. 42 LOUISVILLE, KY 40222



EXECUTIVE **SUMMARY** 



PROPERTY **INFO** 



**AERIAL** MAP



PROPERTY **IMAGES** 



FLOOR **PLANS** 



FOR MORE **INFO** 





For more information, please contact:

#### **CRAIG COLLINS**

Senior Director 502 719 3221 ccollins@commercialkentucky.com AUSTIN G. ENGLISH, MBA Associate 502 719 3258 aenglish@commercialkentucky.com 333 E. Main Street, Suite 510 Louisville, KY 40202 phone: +502 589 5150 www.commercialkentucky.com