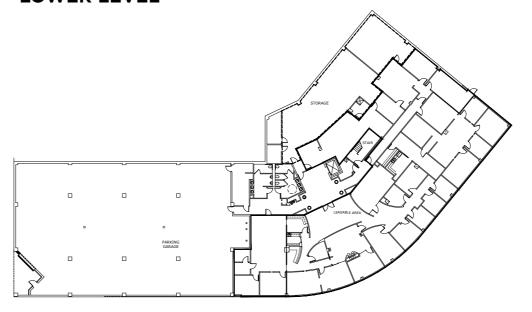

g Size:** 78,017 sf

**Parking:** 193 Surface Lot Spaces

Year Completed: 2001

Roof:

Built-up coal tar pitch roof system over tapered insulation and metal decking on bar joists. New roof in

2020.

**Exterior:** 

Brick masonry veneer, continuous aluminum framed window system

with high performance insulated

solar tint glass.

**Elevators:** 

One hydraulic elevator,

2,500-pound capacity.



4969 U.S. 42 LOUISVILLE, KY 40222



**EXECUTIVE SUMMARY** 



PROPERTY **INFO** 



**AERIAL** MAP



PROPERTY **IMAGES** 



FLOOR PLANS



FOR MORE **INFO** 



## **AERIAL MAP**





# PROPERTY IMAGES



4969 U.S. 42 LOUISVILLE, KY 40222























4969 U.S. 42 LOUISVILLE, KY 40222















# FLOOR PLAN



#### **FIRST FLOOR**



#### **SECOND FLOOR**



#### **LOWER LEVEL**



# FOR MORE INFORMATION



4969 U.S. 42 LOUISVILLE, KY 40222



EXECUTIVE **SUMMARY** 



PROPERTY **INFO** 



**AERIAL** MAP



PROPERTY **IMAGES** 



FLOOR **PLANS** 



FOR MORE **INFO** 





For more information, please contact:

#### **CRAIG COLLINS**

Senior Director 502 719 3221 ccollins@commercialkentucky.com AUSTIN G. ENGLISH, MBA Associate 502 719 3258 aenglish@commercialkentucky.com 333 E. Main Street, Suite 510 Louisville, KY 40202 phone: +502 589 5150 www.commercialkentucky.com