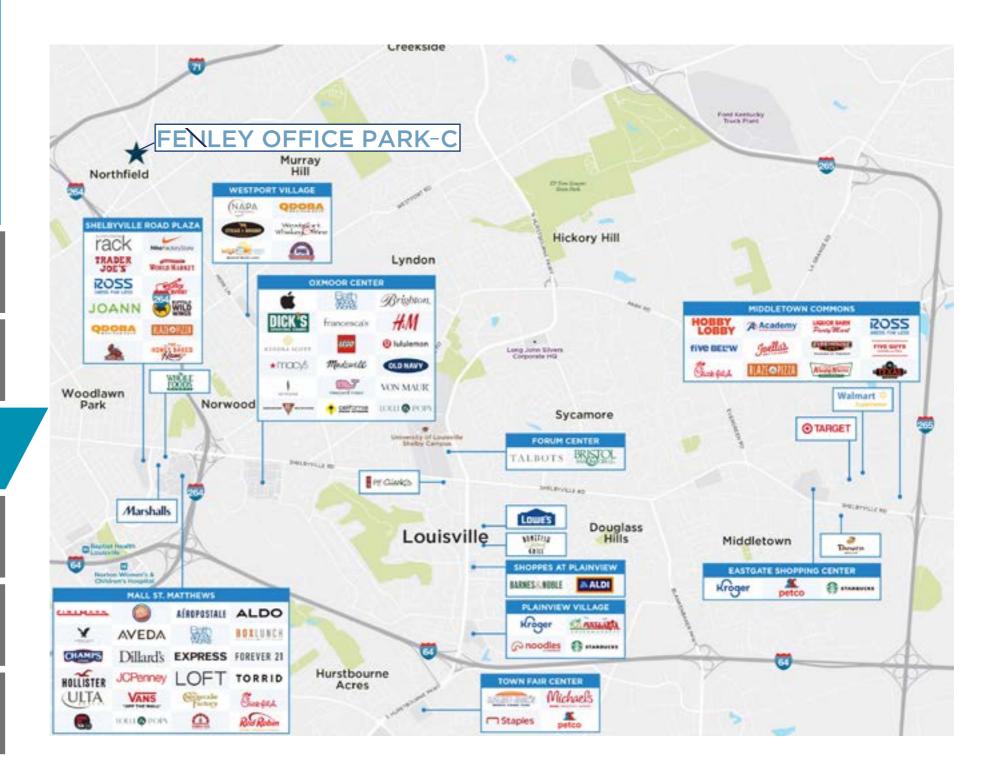

**AERIAL** MAP



PROPERTY **IMAGES** 



FLOOR **PLANS** 



FOR MORE **INFO** 



## PROPERTY INFO



Street Address: 4969 U.S. 42

Louisville, Kentucky 40222

**Total Site Area:** 4.176 Acres

**Gross Building Size:** 78,017 sf

**Parking:** 193 Surface Lot Spaces

Year Completed: 2001

Roof:

Built-up coal tar pitch roof system over tapered insulation and metal decking on bar joists. New roof in

2020.

**Exterior:** 

Brick masonry veneer, continuous aluminum framed window system

with high performance insulated

solar tint glass.

**Elevators:** 

One hydraulic elevator,

2,500-pound capacity.



4969 U.S. 42 LOUISVILLE, KY 40222



**EXECUTIVE SUMMARY** 



PROPERTY **INFO** 



**AERIAL** MAP



PROPERTY **IMAGES** 



FLOOR PLANS



FOR MORE **INFO** 



## **AERIAL MAP**





# PROPERTY IMAGES



4969 U.S. 42 LOUISVILLE, KY 40222























4969 U.S. 42 LOUISVILLE, KY 40222















# FLOOR PLAN



#### **FIRST FLOOR**



#### **SECOND FLOOR**



#### **LOWER LEVEL**



# FOR MORE INFORMATION



4969 U.S. 42 LOUISVILLE, KY 40222



EXECUTIVE **SUMMARY** 



PROPERTY **INFO** 



**AERIAL** MAP



PROPERTY **IMAGES** 



FLOOR **PLANS** 



FOR MORE **INFO** 





For more information, please contact:

#### **CRAIG COLLINS**

Senior Director 502 719 3221 ccollins@commercialkentucky.com AUSTIN G. ENGLISH, MBA Associate 502 719 3258 aenglish@commercialkentucky.com 333 E. Main Street, Suite 510 Louisville, KY 40202 phone: +502 589 5150 www.commercialkentucky.com