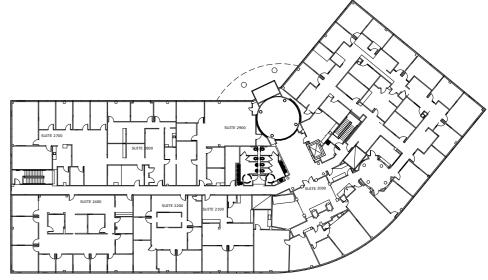

6 Acres

**Gross Building Size:** 78,017 sf

**Parking:** 193 Surface Lot Spaces

Year Completed: 2001

Roof:

Built-up coal tar pitch roof system over tapered insulation and metal decking on bar joists. New roof in

2020.

**Exterior:** 

Brick masonry veneer, continuous aluminum framed window system

with high performance insulated

solar tint glass.

**Elevators:** 

One hydraulic elevator,

2,500-pound capacity.



4969 U.S. 42 LOUISVILLE, KY 40222



**EXECUTIVE SUMMARY** 



PROPERTY **INFO** 



**AERIAL** MAP



PROPERTY **IMAGES** 



FLOOR PLANS



FOR MORE **INFO** 



## **AERIAL MAP**





# PROPERTY IMAGES



4969 U.S. 42 LOUISVILLE, KY 40222























4969 U.S. 42 LOUISVILLE, KY 40222















# FLOOR PLAN



#### **FIRST FLOOR**



#### **SECOND FLOOR**



#### **LOWER LEVEL**



# FOR MORE INFORMATION



4969 U.S. 42 LOUISVILLE, KY 40222



EXECUTIVE **SUMMARY** 



PROPERTY **INFO** 



**AERIAL** MAP



PROPERTY **IMAGES** 



FLOOR **PLANS** 



FOR MORE **INFO** 





For more information, please contact:

#### **CRAIG COLLINS**

Senior Director 502 719 3221 ccollins@commercialkentucky.com AUSTIN G. ENGLISH, MBA Associate 502 719 3258 aenglish@commercialkentucky.com 333 E. Main Street, Suite 510 Louisville, KY 40202 phone: +502 589 5150 www.commercialkentucky.com