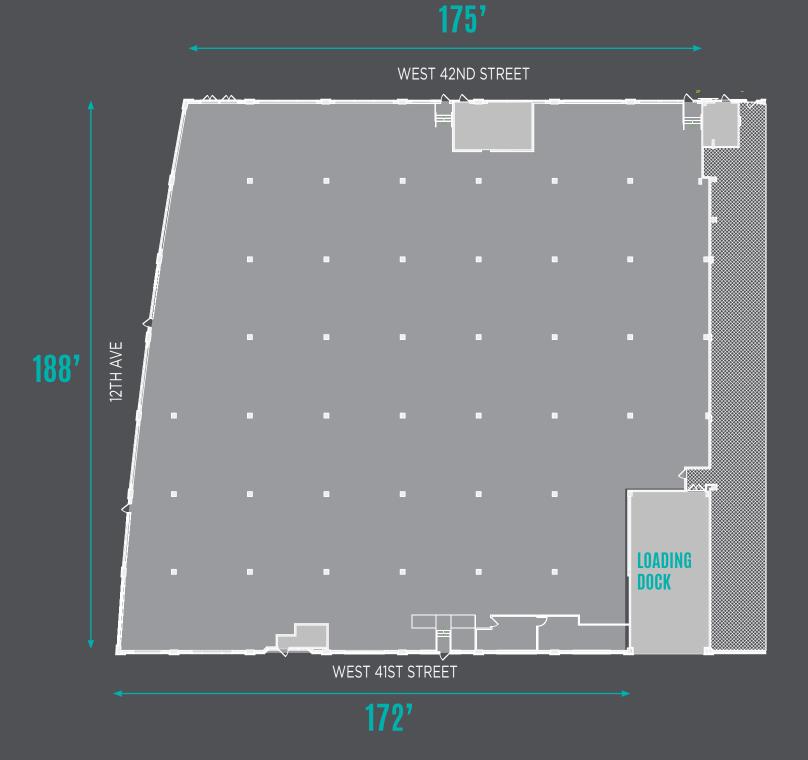

6 5 0 W 4 2

35,809 SF GROUND FLOOR

WRAPAROUND FRONTAGE ON WEST 41ST STREET, WEST 42ND STREET & WEST SIDE HIGHWAY

20' CEILING HEIGHT THROUGHOUT

6 5 0 W 4 2

16K+

APARTMENT UNITS WITHIN 4 BLOCKS