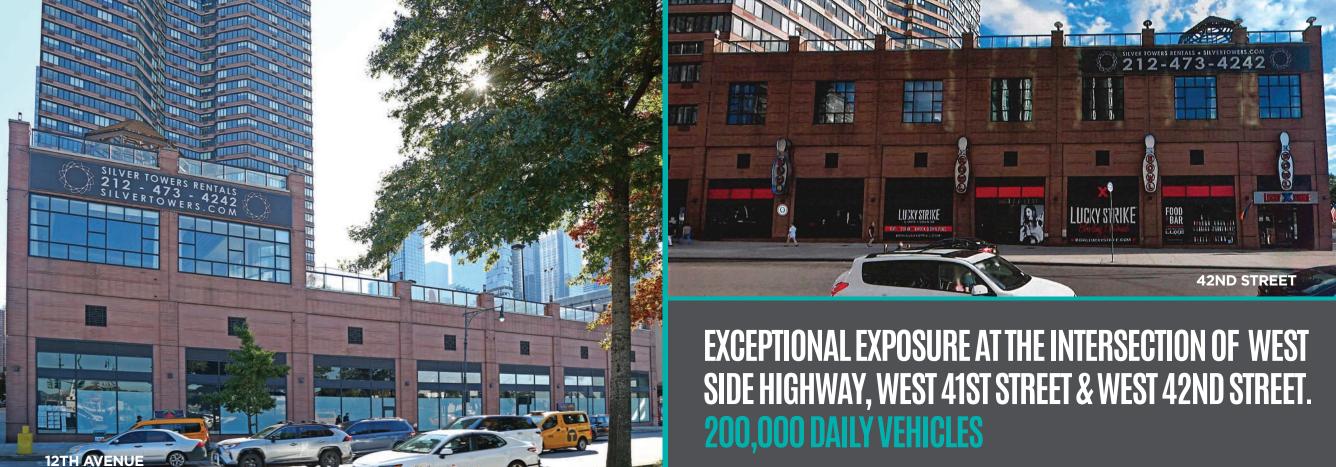

6 5 0 W 4 2

35,809 SF GROUND FLOOR

WRAPAROUND FRONTAGE ON WEST 41ST STREET, WEST 42ND STREET & WEST SIDE HIGHWAY

20' CEILING HEIGHT THROUGHOUT

6 5 0 W 4 2

16K+

APARTMENT UNITS WITHIN 4 BLOCKS