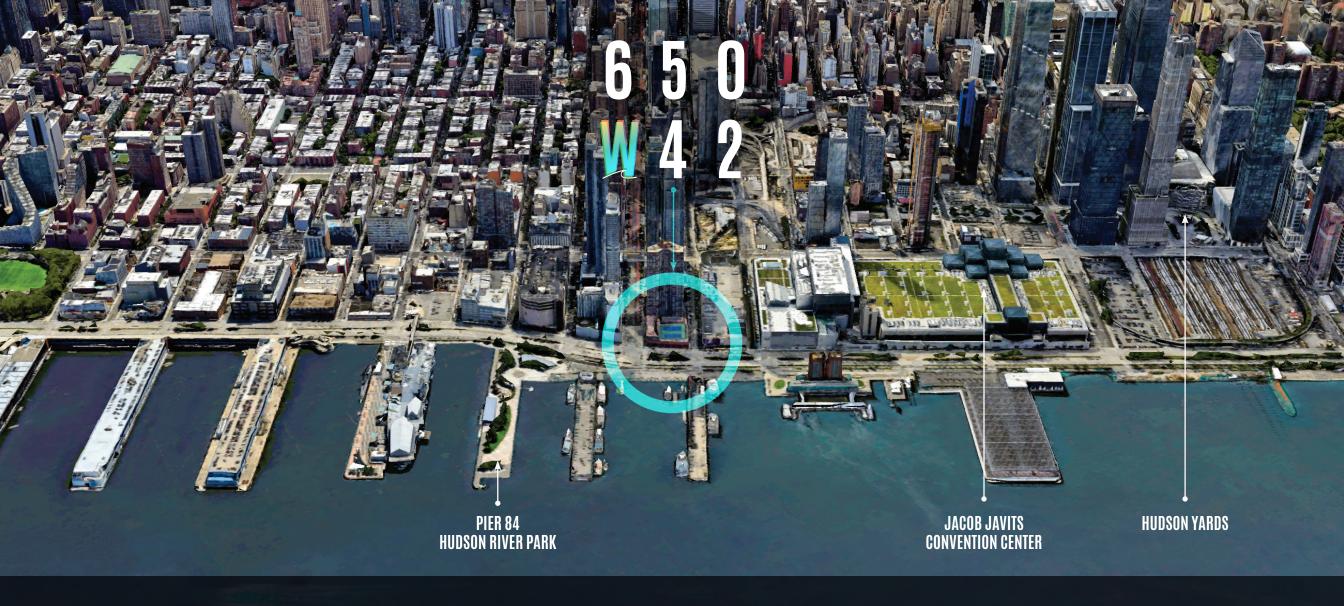

**JAVITS** CENTER<sub>®</sub> 3.3M SF CONVENTION CENTER & EVENT SPACE

THE AVENIR 514 ELEVENTH AVE +100 UNITS PROPOSED

**550 WEST 45TH 553** UNITS

535 W 43

OSKAR Luxury apts

158

RIVERBANK

418 UNITS