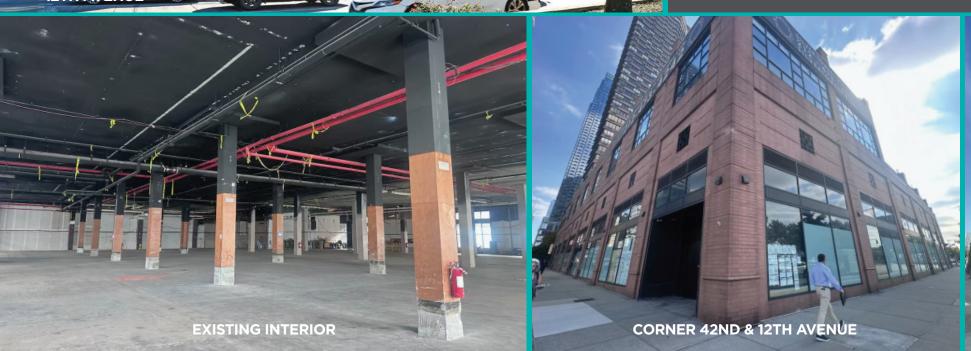

650 W42 RETAIL @ RIVER PLACE

INCREDIBLE 36K SF
RETAIL OPPORTUNITY WITH
FULL-BLOCK VISIBILITY

35,809 SF GROUND FLOOR 535' WRAPAROUND FRONTAGE 20' CEILING HEIGHT POSSESSION IMMEDIATE