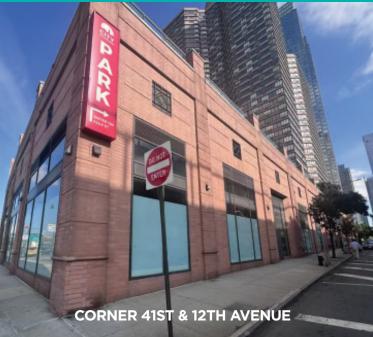

650 W42 RETAIL @ RIVER PLACE

INCREDIBLE 36K SF
RETAIL OPPORTUNITY WITH
FULL-BLOCK VISIBILITY

35,809 SF GROUND FLOOR 535' WRAPAROUND FRONTAGE 20' CEILING HEIGHT POSSESSION IMMEDIATE