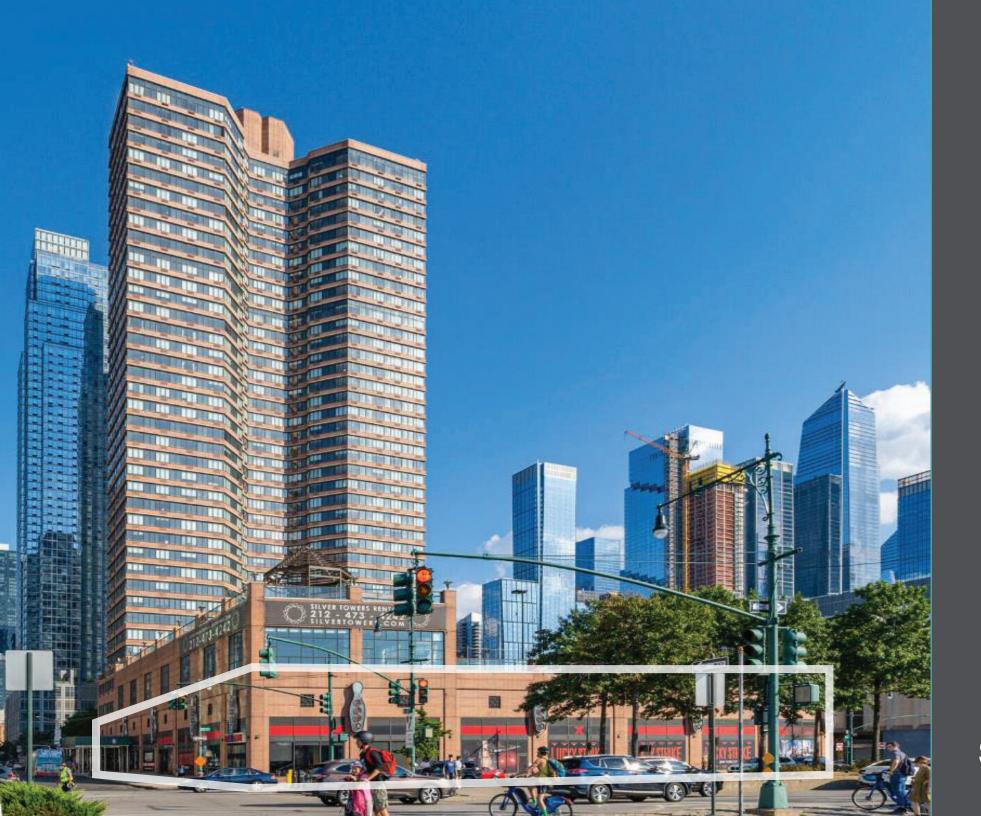

650 W42 RETAIL @ RIVER PLACE

INCREDIBLE 36K SF
RETAIL OPPORTUNITY WITH
FULL-BLOCK VISIBILITY

35,809 SF GROUND FLOOR 535' WRAPAROUND FRONTAGE 20' CEILING HEIGHT POSSESSION IMMEDIATE

6 5 0 W 4 2

35,809 SF GROUND FLOOR

WRAPAROUND FRONTAGE ON WEST 41ST STREET, WEST 42ND STREET & WEST SIDE HIGHWAY

20' CEILING HEIGHT THROUGHOUT

6 5 0 W 4 2

16K+

APARTMENT UNITS WITHIN 4 BLOCKS