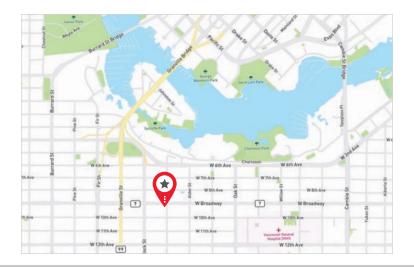

#### LOCATION

The property is centrally located along the Broadway corridor between Oak and Granville Streets on the South East corner of Broadway and Birch. The property is ideally suited to serve the growing office, retail and residential population south of the downtown core.