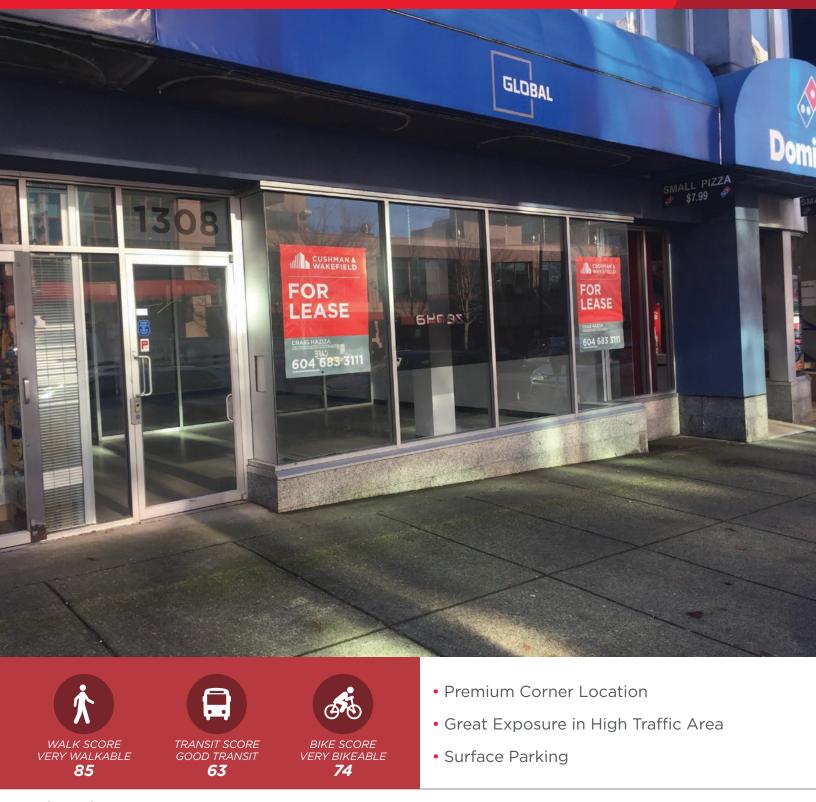

#### THE BUILDING

The building is a two storey building with glazing fronting West Broadway and wrapping around the corner to also front Birch Street. The building is unusual for West Broadway in that it features a large level surface parking lot located behind the building which can be accessed either on Birch Street or on foot through an exposed breezeway connecting the parking area to the West Broadway storefronts. The available area consist of 1,277 sf which was previously occupied by a paint store. The area is improved to an open plan with a back room.

#### ZONING

C3A allowing for a wide variety of retail, service, restaurant, office or medical uses.

AVAILABLE AREA 1,277 sf

#### **ASKING RENT**

\$38.00 psf