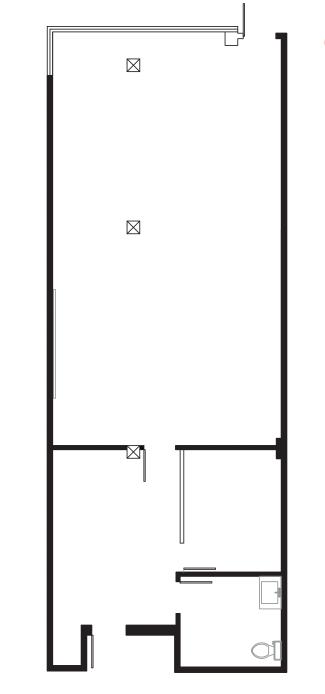

#### THE BUILDING

The building is a two storey building with glazing fronting West Broadway and wrapping around the corner to also front Birch Street. The building is unusual for West Broadway in that it features a large level surface parking lot located behind the building which can be accessed either on Birch Street or on foot through an exposed breezeway connecting the parking area to the West Broadway storefronts. The available area consist of 1,277 sf which was previously occupied by a paint store. The area is improved to an open plan with a back room.

#### ZONING

C3A allowing for a wide variety of retail, service, restaurant, office or medical uses.

AVAILABLE AREA 1,277 sf