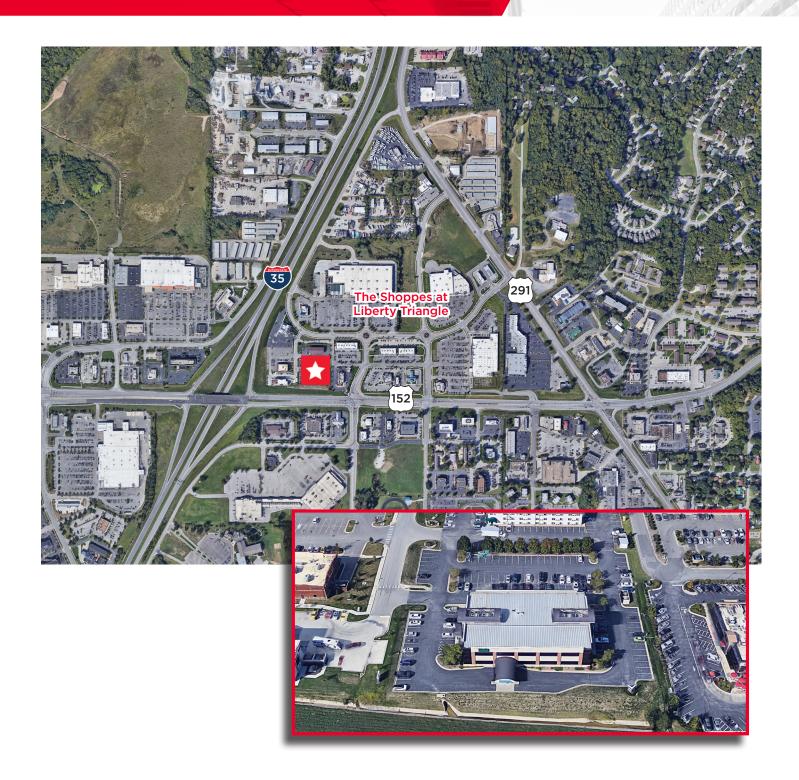

## **Location Aerial**

### **Property Highlights**

- Convenient first floor suite comprised of 1,648
  RFS immediately available for lease
- 6 private offices, conference room and break room with elevated ceiling heights
- 4.5/1000 surface lot parking
- Highly identifiable location at Barry Road and I-35 Interchange
- Adjacent to The Shoppes at Liberty Triangle
- \$25.50 PSF net of janitorial