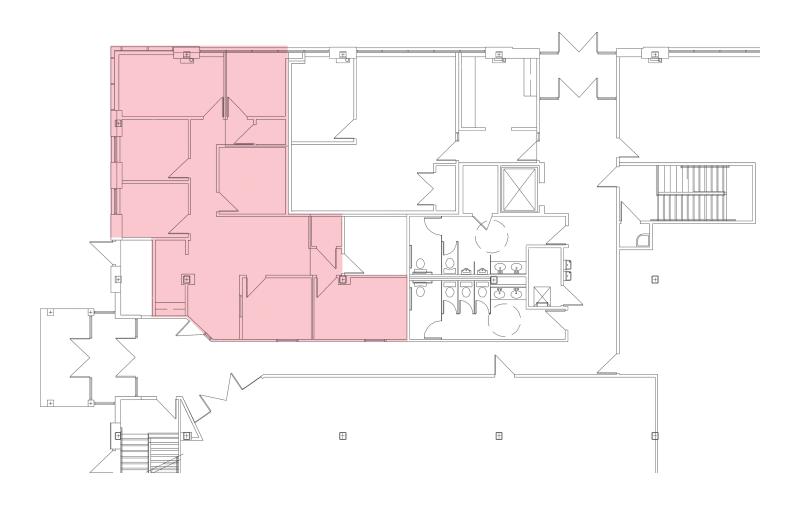

# 105 N Stewart Court Liberty, MO





### **Property Highlights**

- Convenient first floor suite comprised of 1,648
  RFS immediately available for lease
- 6 private offices, conference room and break room with elevated ceiling heights
- 4.5/1000 surface lot parking
- Highly identifiable location at Barry Road and I-35 Interchange
- Adjacent to The Shoppes at Liberty Triangle
- \$25.50 PSF net of janitorial



#### Contact

SUZANNE DIMMEL, CCIM Director +1 816 412 0271 suzanne.dimmel@cushwake.com ANDREW GREENE Director +1 816 216 5654 andrew.greene@cushwake.com 4600 Madison Avenue, Suite 800 Kansas City, MO 64112 Main +1 816 221 2200 Fax +1 913 273 1398

## **Floor Plan**



#### **SUITE 110**

1,648 RS Available



#### Contact

SUZANNE DIMMEL, CCIM Director +1 816 412 0271 suzanne.dimmel@cushwake.com ANDREW GREENE Director +1 816 216 5654 andrew.greene@cushwake.com 4600 Madison Avenue, Suite 800 Kansas City, MO 64112 Main +1 816 221 2200 Fax +1 913 273 1398

## **Location Aerial**





#### Contact

SUZANNE DIMMEL, CCIM Director +1 816 412 0271 suzanne.dimmel@cushwake.com ANDREW GREENE Director +1 816 216 5654 andrew.greene@cushwake.com 4600 Madison Avenue, Suite 800 Kansas City, MO 64112 Main +1 816 221 2200 Fax +1 913 273 1398