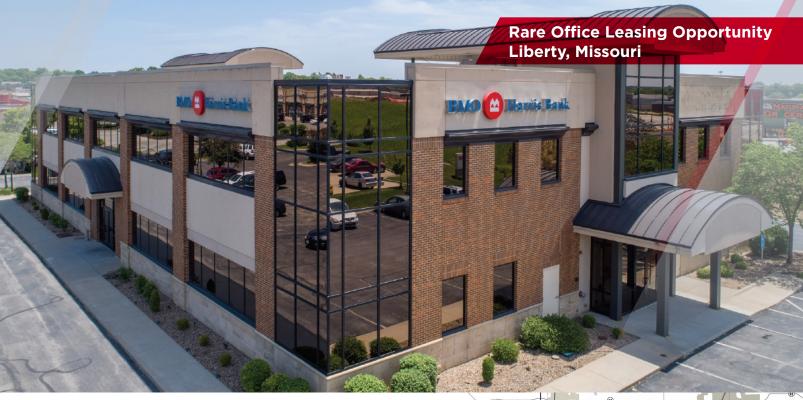

# 105 N Stewart Court Liberty, MO

### **Property Highlights**

- Convenient first floor suite comprised of 1,648
  RFS immediately available for lease
- 6 private offices, conference room and break room with elevated ceiling heights
- 4.5/1000 surface lot parking
- Highly identifiable location at Barry Road and I-35 Interchange
- Adjacent to The Shoppes at Liberty Triangle
- \$25.50 PSF net of janitorial