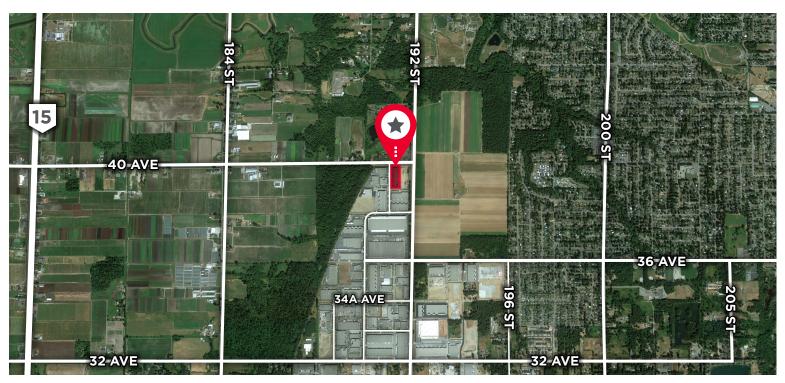

#### LOCATION

Campbell Heights North Commerce Centre is located on 191st Street between 39th and 40th Avenue, just west of 192nd Street in the Campbell Heights North Business Park in South Surrey. Campbell Heights is well known as one of the most successful and well planned out Business Parks in the Lower Mainland. Campbell Heights' central location provides easy access to Highway 99, Highway 91, Highway 15 (176th Street), Highway 10 (56th Avenue), and Highway 1. In addition, the US border crossing is only minutes away. Multiple truck routes in Campbell Heights allows for easy access and egress.