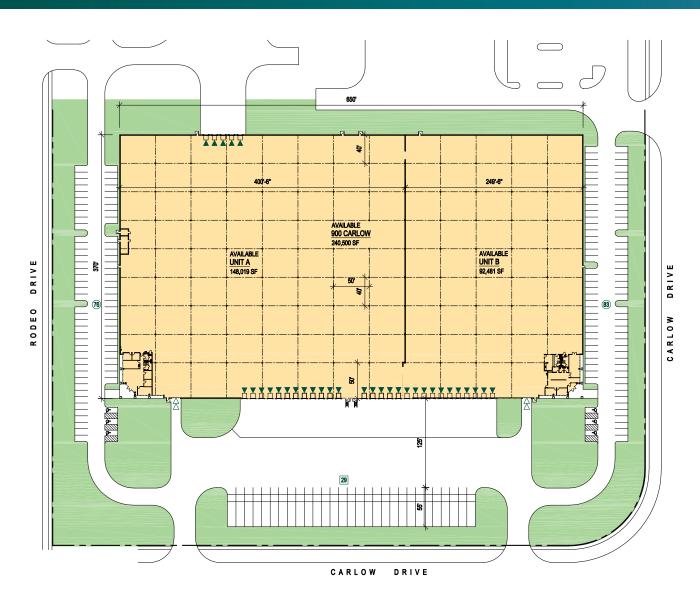

### **FACILITY**

- 240,500 sf available (divisible)
- 2,354 sf north office
- 2,644 sf south office
- 30' clear height
- 33 dock doors
- 2 drive-in-doors
- 159 car parking stalls
- 29 trailer parking stalls
- ESFR sprinkler system
- 50' x 40' typical column spacing with 50' speed bays