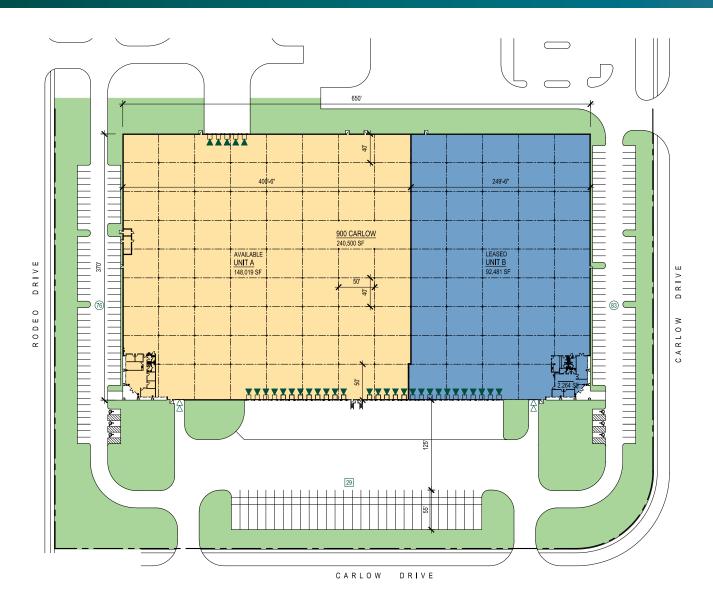

#### FACILITY

- 148,019 sf available
- 2,354 sf office
- 30' clear height
- 22 dock doors
- 1 drive-in-door
- 159 car parking stalls (entire building)
- 29 trailer parking stalls (entire building)
- ESFR sprinkler system
- 50' x 40' typical column spacing with 50' speed bays
- LED motion sensor lighting