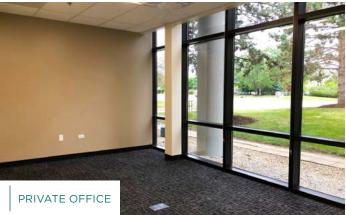

#### FACILITY

- 148,019 sf available
- 2,354 sf office
- 30' clear height
- 22 dock doors
- 1 drive-in-door
- 159 car parking stalls (entire building)
- 29 trailer parking stalls (entire building)
- ESFR sprinkler system
- 50' x 40' typical column spacing with 50' speed bays
- LED motion sensor lighting