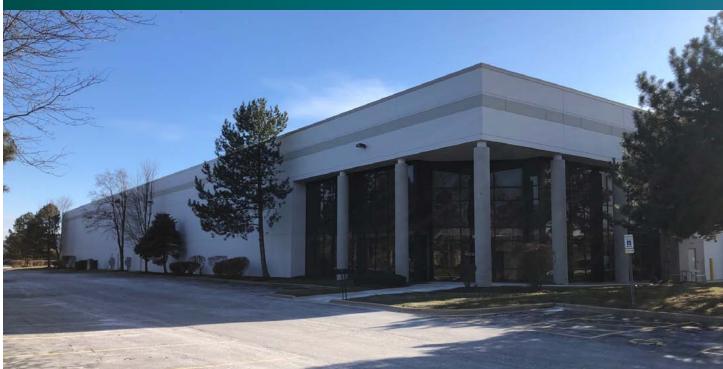

## 148,019 SF Industrial Space For Lease



# Prologis Bolingbrook



900 Carlow Drive Bolingbrook, IL 60490



### LOCATION

- Located in prestigious Carlow Corporate Center
- Immediate access to I-55 & Weber Road

#### FACILITY

- 148,019 sf available
- 2,354 sf office
- 30' clear height
- 22 dock doors
- 1 drive-in-door
- 159 car parking stalls (entire building)
- 29 trailer parking stalls (entire building)
- ESFR sprinkler system
- 50' x 40' typical column spacing with 50' speed bays
- LED motion sensor lighting

### ADVANTAGES AND AMENITIES

- Low Will County taxes
- Centrally located with efficient access to metropolitan Chicago, Wisconsin and Indiana

### 148,019 SF Industrial Space For Lease



# Prologis Bolingbrook





Cushman & Wakefield Jason West, SIOR jason.west@cushwake.com ph +1 847 518 3210 cell +1 630 363 4395 9500 W. Bryn Mawr Suite 600