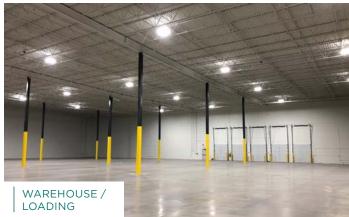

#### FACILITY

- 148,019 sf available
- 2,354 sf office
- 30' clear height
- 22 dock doors
- 1 drive-in-door
- 159 car parking stalls (entire building)
- 29 trailer parking stalls (entire building)
- ESFR sprinkler system
- 50' x 40' typical column spacing with 50' speed bays
- LED motion sensor lighting