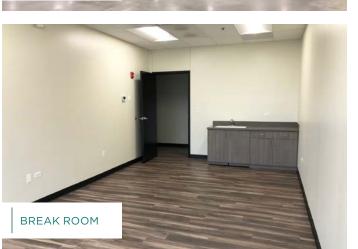

#### FACILITY

- 148,019 sf available
- 2,354 sf office
- 30' clear height
- 22 dock doors
- 1 drive-in-door
- 159 car parking stalls (entire building)
- 29 trailer parking stalls (entire building)
- ESFR sprinkler system
- 50' x 40' typical column spacing with 50' speed bays
- LED motion sensor lighting