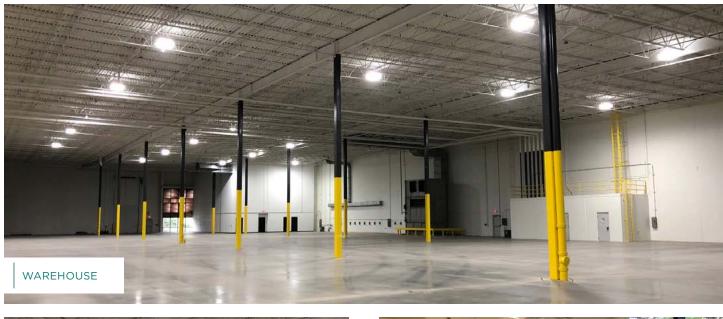

#### FACILITY

- 148,019 sf available
- 2,354 sf office
- 30' clear height
- 22 dock doors
- 1 drive-in-door
- 159 car parking stalls (entire building)
- 29 trailer parking stalls (entire building)
- ESFR sprinkler system
- 50' x 40' typical column spacing with 50' speed bays
- LED motion sensor lighting