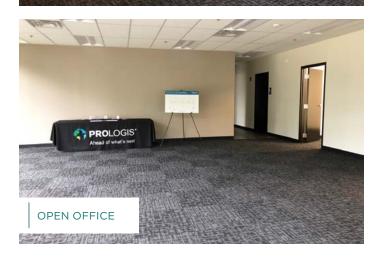

#### FACILITY

- 148,019 sf available
- 2,354 sf office
- 30' clear height
- 22 dock doors
- 1 drive-in-door
- 159 car parking stalls (entire building)
- 29 trailer parking stalls (entire building)
- ESFR sprinkler system
- 50' x 40' typical column spacing with 50' speed bays
- LED motion sensor lighting