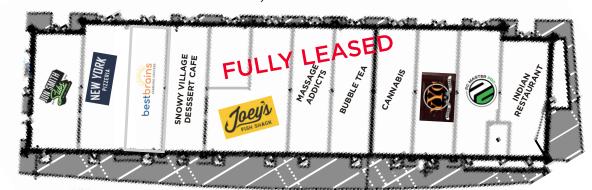

#### **Space Available**

Building A: Unit 110: 1,263 SF LEASED

Unit 115: 1,319 SF LEASED

ULLY LEASED E LEAS

Unit 135/140: 2,000 SF LEASED

Unit 145: 1,319 SF LEASED

Unit 155: 1,250 SF LEASED

**Building B:** Unit 202: 1,200 SF

#### **BUILDING A**

Unit 110: 1,263 SF LEASED

Unit 115: 1,319 SF LEASED

Unit 125: 1,319 SF LEASED

Unit 130: 2,000 SF LEASED

Unit 135/140: 2,000 SF LEASED

Unit 145: 1,319 SF LEASED

Unit 155: 1,250 SF LEASED

## **FLOOR PLAN**

**BUILDING A** Unit 110: 1,263 SF LEASED

Unit 115: 1,319 SF LEASED

Unit 125: 1,319 SF LEASED

Unit 130: 2,000 SF LEASED

Unit 135/140: 2,000 SF LEASED

Unit 145: 1,319 SF LEASED

Unit 155: 1,250 SF LEASED