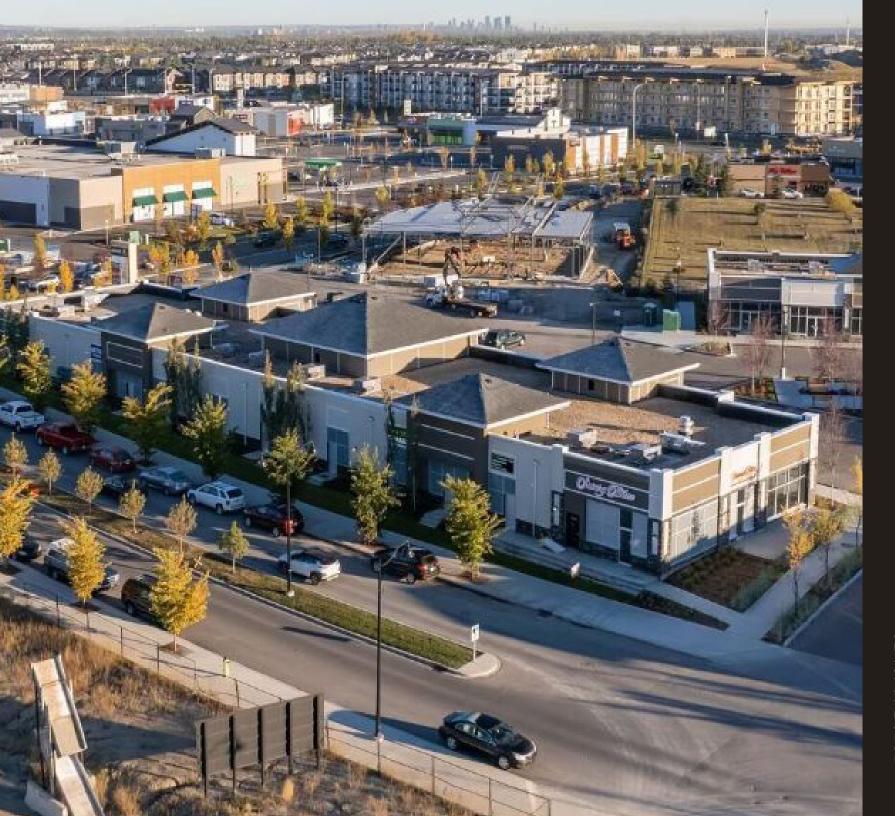

# **250 LEGACY VILLAGE LINK SE**

- Positioned in the center of Legacy's new retail hub
- Shadow anchored by Sobeys
- Quick and easy access onto Macleod Trail
- Close Proximity to All Saints High School
- Unit sizes starting around 1,200 SF