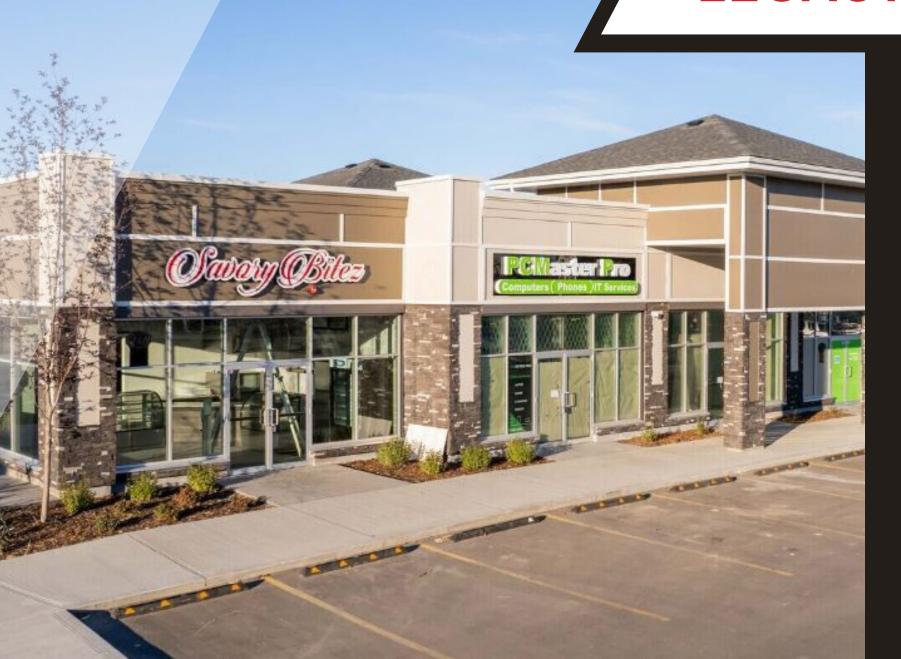

# **250 LEGACY VILLAGE LINK SE**

- Positioned in the center of Legacy's new retail hub
- Shadow anchored by Sobeys
- Quick and easy access onto Macleod Trail
- Close Proximity to All Saints High School
- Unit sizes starting around 1,200 SF

#### **Space Available**

Building A: Unit 110: 1,263 SF LEASED

Unit 115: 1,319 SF LEASED

ULLY LEASED E LEAS

Unit 135/140: 2,000 SF LEASED

Unit 145: 1,319 SF LEASED

Unit 155: 1,250 SF LEASED

**Building B:** Unit 202: 1,200 SF

Unit 203: 1,200 SF

Building C: FULLY LEASED

Asking Rate Market

Additional Rate \$16.00 (est 2024)

**Available** Immediately

**Zoning** C-COR2