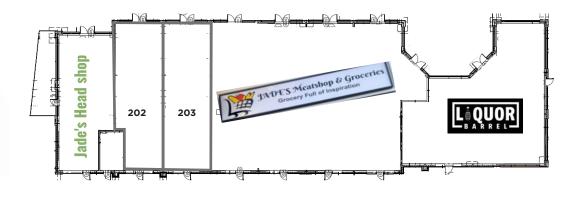

Unit 203: 1,200 SF

Building C: FULLY LEASED

Asking Rate Market

Additional Rate \$16.00 (est 2024)

**Available** Immediately

**Zoning** C-COR2

#### **BUILDING B**

Unit 202: 1,200 SF

Unit 203: 1,200 SF

**BUILDING C FULLY LEASED** 

Unit 203: 1,200 SF