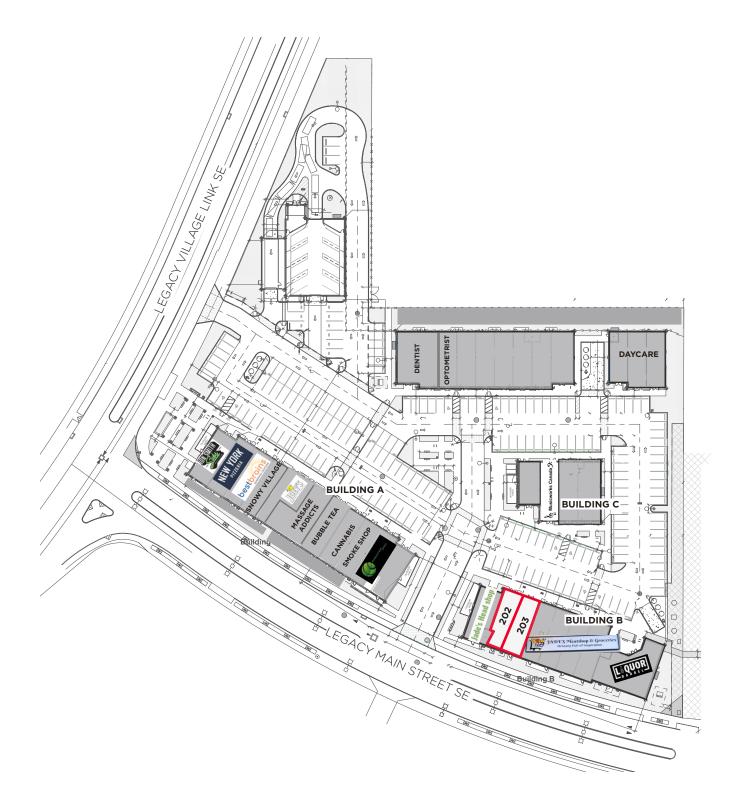

## **SITE PLAN**

#### **BUILDING A**

Unit 110: 1,263 SF LEASED

Unit 115: 1,319 SF LEASED

Unit 125: 1,319 SF LEASED

Unit 130: 2,000 SF LEASED

Unit 135/140: 2,000 SF LEASED

Unit 145: 1,319 SF LEASED

Unit 155: 1,250 SF LEASED

#### **BUILDING B**

Unit 202: 1,200 SF

Unit 203: 1,200 SF

**BUILDING C FULLY LEASED** 

#### **LEGEND**

Available

Occupied \_\_\_\_