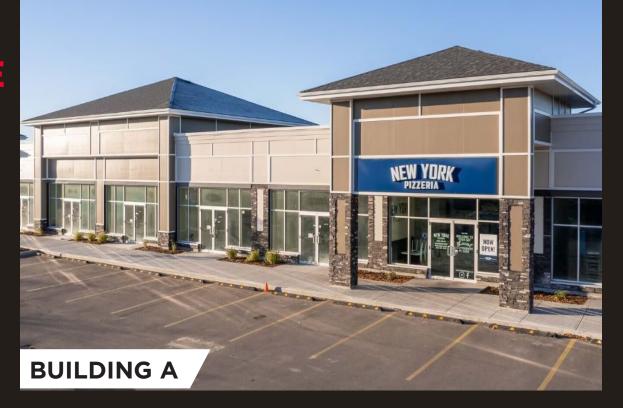

#### **Space Available**

Building A: Unit 110: 1,263 SF LEASED

Unit 115: 1,319 SF LEASED

ULLY LEASED E LEAS

Unit 135/140: 2,000 SF LEASED

Unit 145: 1,319 SF LEASED

Unit 155: 1,250 SF LEASED

**Building B:** Unit 202: 1,200 SF

#### **BUILDING A**

Unit 110: 1,263 SF LEASED

Unit 115: 1,319 SF LEASED

Unit 125: 1,319 SF LEASED

Unit 130: 2,000 SF LEASED

Unit 135/140: 2,000 SF LEASED

Unit 145: 1,319 SF LEASED

Unit 155: 1,250 SF LEASED