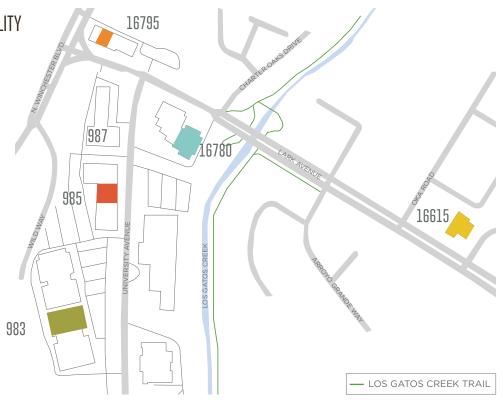

### UNIVERSITY PARK AVAILABILITY

983-B UNIVERSITY: ±15,129 SF (BIO-TECH LAB SPACE)

985 UNIVERSITY: ±1.686 SF (TI'S AVAILABLE)

16615 LARK: ±3,124 SF (MARKET READY)

16780-B LARK: ±12.540 SF (MARKET READY UNDERWAY)

16795 LARK: ±1.576 SF **IGROUND FLOOR SUITE** 