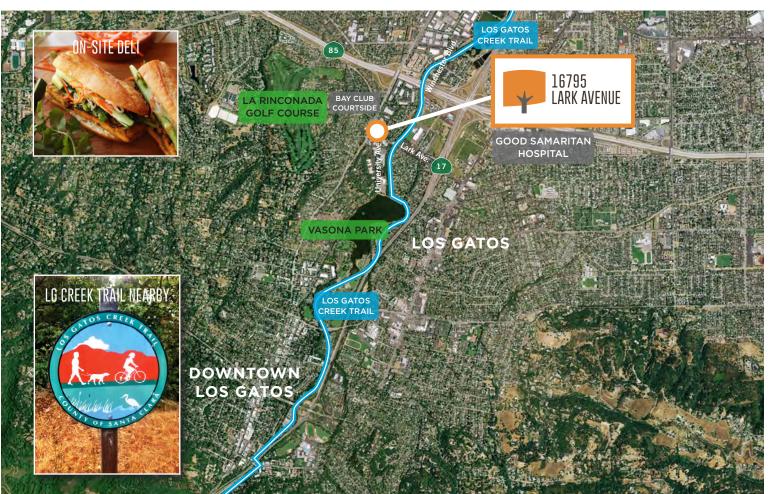

### location map

6 MINUTE DRIVE TO DOWNTOWN LOS GATOS 5 MINUTE DRIVE TO HIGHWAY 17 DIRECT ACCESS TO THE LOS GATOS CREEK TRAIL

©2018 Cushman & Wakefield. All rights reserved. The information contained in this communication is strictly confidential. This information has been obtained from sources believed to be reliable but has not been verified. NO WARRANTY OR REPRESENTATION, EXPRESS OR IMPLIED, IS MADE AS TO THE CONDITION OF THE PROPERTY (OR PROPERTIES) REFERENCED HEREIN OR AS TO THE ACCURACY OR COMPLETENESS OF THE INFORMATION CONTAINED HEREIN, AND SAME IS SUBMITTED SUBJECT TO ERRORS, OMISSIONS, CHANGE OF PRICE, RENTAL OR OTHER CONDITIONS, WITHDRAWAL WITHOUT NOTICE, AND TO ANY SPECIAL LISTING CONDITIONS IMPOSED BY THE PROPERTY OWNER(S). ANY PROJECTIONS, OPINIONS OR ESTIMATES ARE SUBJECT TO UNCERTAINTY AND DO NOT SIGNIFY CURRENT OR FUTURE PROPERTY PERFORMANCE