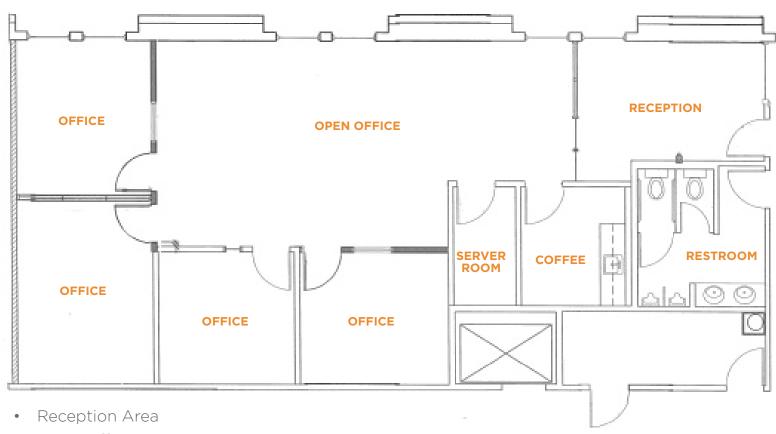

## floor plan | suite 101:±1,576 sf

- Open Office Layout
- 4 Offices
- 1 Server Room
- 1 Coffee Room
- Restroom
- Available 9/1/2018