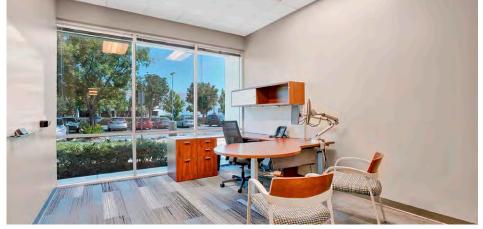

# SUBLEASE HIGHLIGHTS

- Fully furnished plug & play office space located in the Warland/ Cypress Business Center
- ► High-image office building with Katella Avenue frontage
- Ground floor office space with double-door entry
- Modern, high-end finishes with like-new furniture
- ▶ Offering 8 private offices, 2 large conference rooms, huddle room/small conference, 2 training rooms, 2 phone booths, reception, server room, storage room, kitchen/break room, coffee wet bar and large open areas with 90+ cubicles
- ► Floor to ceiling glass line providing an abundance of natural light
- ► Free surface parking
- ► Minutes to I-405, CA-22 and I-605 Freeways