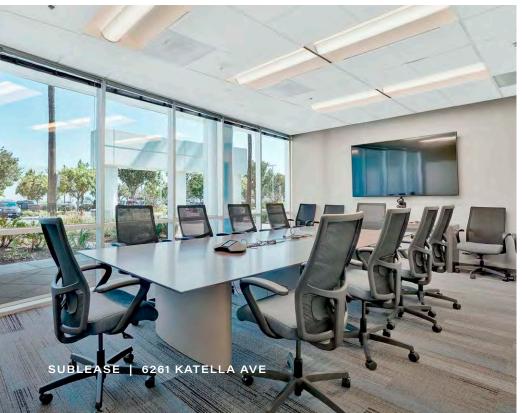

# SUBLEASE HIGHLIGHTS

- Fully furnished plug & play office space located in the Warland/ Cypress Business Center
- ► High-image office building with Katella Avenue frontage
- Ground floor office space with double-door entry
- Modern, high-end finishes with like-new furniture
- ▶ Offering 8 private offices, 2 large conference rooms, huddle room/small conference, 2 training rooms, 2 phone booths, reception, server room, storage room, kitchen/break room, coffee wet bar and large open areas with 90+ cubicles
- ► Floor to ceiling glass line providing an abundance of natural light
- ► Free surface parking
- ► Minutes to I-405, CA-22 and I-605 Freeways