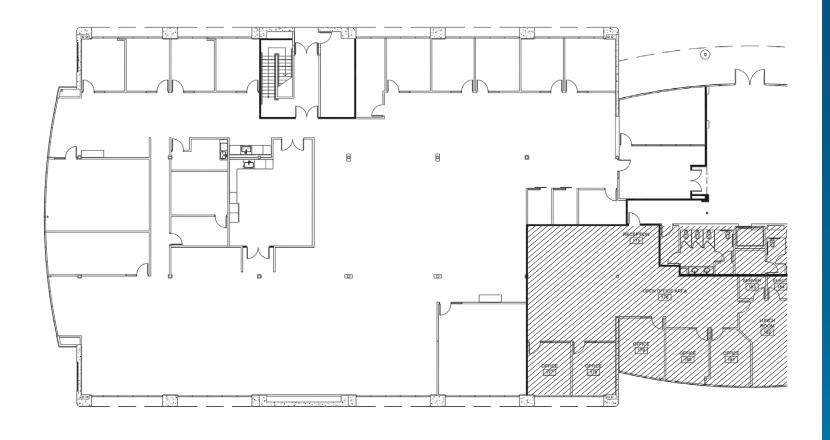

### FLOOR PLAN

**SUITE 150 - 15,045 RSF** 

150 **SUITE NUMBER** 

15,045

**RSF AVAILABLE** 

1/31/24

LEASE EXPIRATION

\$1.35

**FSG ASKING RATE** 

Now

**AVAILABLE** 