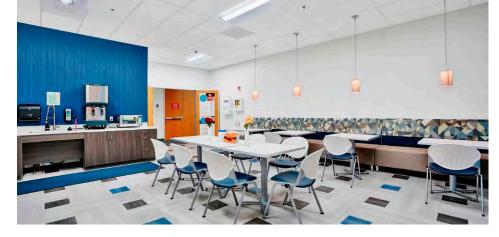

# SUBLEASE HIGHLIGHTS

- Fully furnished plug & play office space located in the Warland/ Cypress Business Center
- ► High-image office building with Katella Avenue frontage
- Ground floor office space with double-door entry
- Modern, high-end finishes with like-new furniture
- ▶ Offering 8 private offices, 2 large conference rooms, huddle room/small conference, 2 training rooms, 2 phone booths, reception, server room, storage room, kitchen/break room, coffee wet bar and large open areas with 90+ cubicles
- ► Floor to ceiling glass line providing an abundance of natural light
- ► Free surface parking
- ► Minutes to I-405, CA-22 and I-605 Freeways