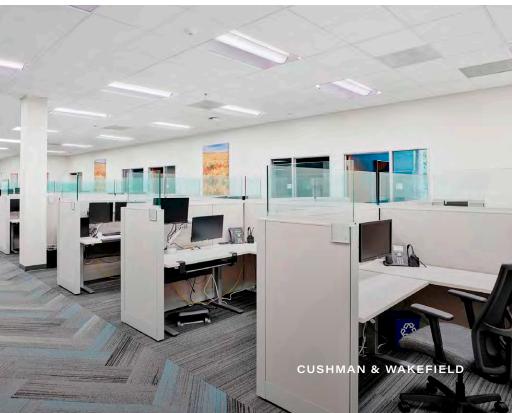

# SUBLEASE HIGHLIGHTS

- Fully furnished plug & play office space located in the Warland/ Cypress Business Center
- ► High-image office building with Katella Avenue frontage
- Ground floor office space with double-door entry
- Modern, high-end finishes with like-new furniture
- ▶ Offering 8 private offices, 2 large conference rooms, huddle room/small conference, 2 training rooms, 2 phone booths, reception, server room, storage room, kitchen/break room, coffee wet bar and large open areas with 90+ cubicles
- ► Floor to ceiling glass line providing an abundance of natural light
- ► Free surface parking
- ► Minutes to I-405, CA-22 and I-605 Freeways