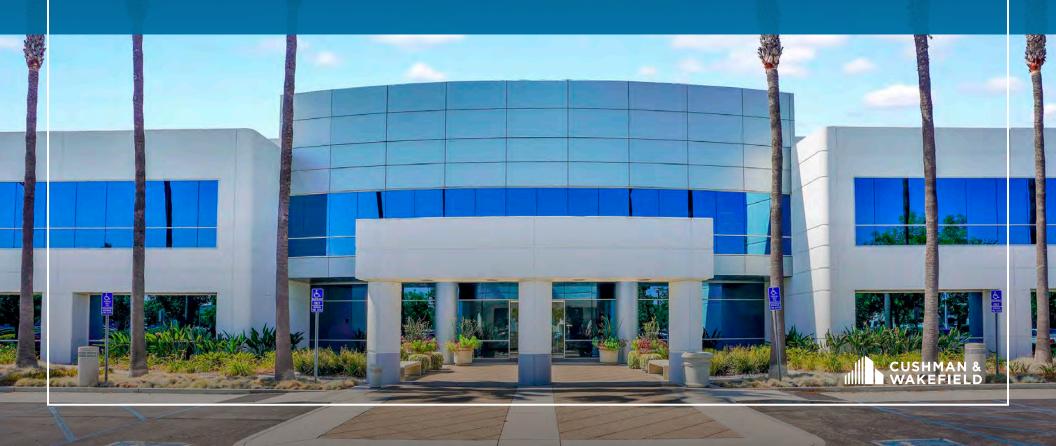

# 6261 KATELLA AVE

CYPRESS, CALIFORNIA 90630

# SUBLEASE HIGHLIGHTS

- Fully furnished plug & play office space located in the Warland/ Cypress Business Center
- ► High-image office building with Katella Avenue frontage
- Ground floor office space with double-door entry
- Modern, high-end finishes with like-new furniture
- ▶ Offering 8 private offices, 2 large conference rooms, huddle room/small conference, 2 training rooms, 2 phone booths, reception, server room, storage room, kitchen/break room, coffee wet bar and large open areas with 90+ cubicles
- ► Floor to ceiling glass line providing an abundance of natural light
- ► Free surface parking
- ► Minutes to I-405, CA-22 and I-605 Freeways

# CYPRESS LOCATION