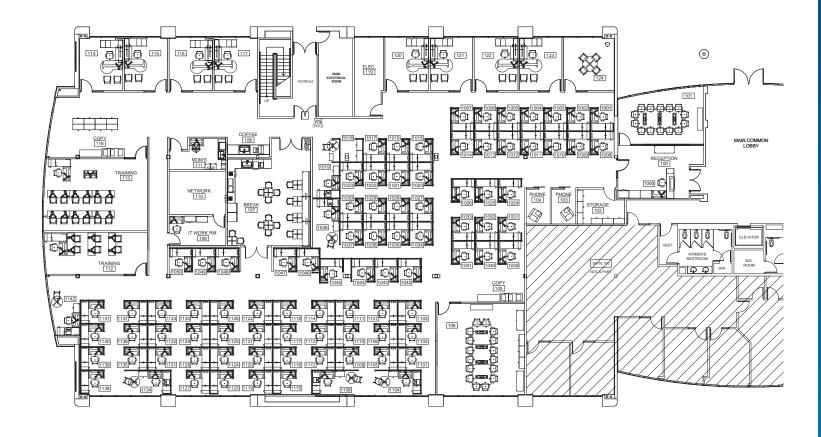

### FURNITURE PLAN

**SUITE 150 - 15,045 RSF** 

150

SUITE NUMBER

15,045

**RSF AVAILABLE** 

1/31/24

LEASE EXPIRATION

\$1.35

**FSG ASKING RATE** 

Now

**AVAILABLE** 