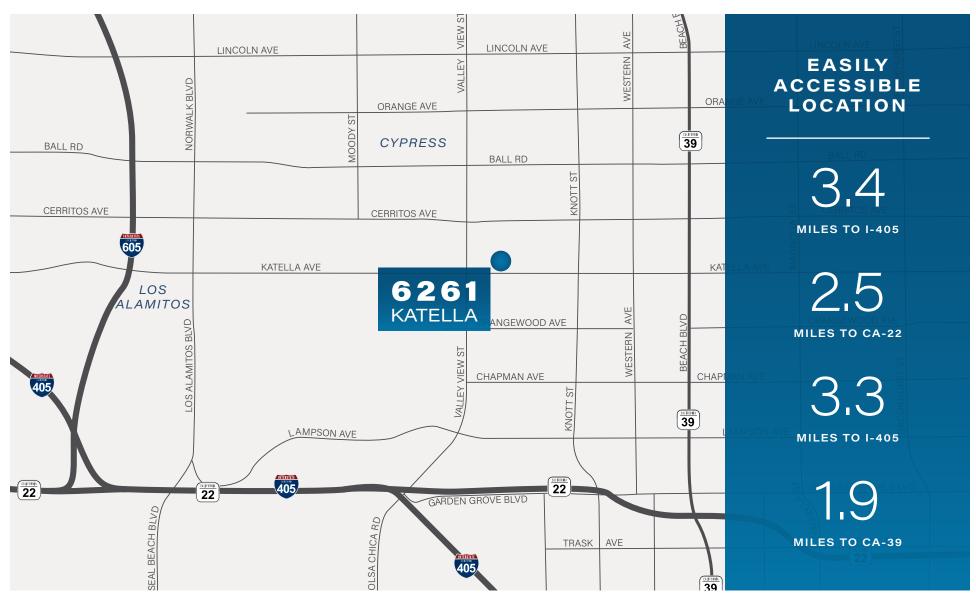

# 6261 KATELLA AVE

CYPRESS, CALIFORNIA 90630

















# SUBLEASE HIGHLIGHTS

- Fully furnished plug & play office space located in the Warland/ Cypress Business Center
- ► High-image office building with Katella Avenue frontage
- Ground floor office space with double-door entry
- Modern, high-end finishes with like-new furniture
- ▶ Offering 8 private offices, 2 large conference rooms, huddle room/small conference, 2 training rooms, 2 phone booths, reception, server room, storage room, kitchen/break room, coffee wet bar and large open areas with 90+ cubicles
- ► Floor to ceiling glass line providing an abundance of natural light
- ► Free surface parking
- ► Minutes to I-405, CA-22 and I-605 Freeways

# CYPRESS LOCATION



### FLOOR PLAN

**SUITE 150 - 15,045 RSF** 



150 **SUITE NUMBER** 

15,045

**RSF AVAILABLE** 

1/31/24

LEASE EXPIRATION

\$1.35

**FSG ASKING RATE** 

Now

**AVAILABLE** 

### CONTACTS

#### **CHON KANTIKOVIT**

+1 949 930 9220 chon.kantikovit@cushwake.com Lic #01299207

#### **JASON WARD**

+19499557640 jason.ward@cushwake.com Lic #01802243



### FURNITURE PLAN

**SUITE 150 - 15,045 RSF** 



150

SUITE NUMBER

15,045

**RSF AVAILABLE** 

1/31/24

LEASE EXPIRATION

\$1.35

**FSG ASKING RATE** 

Now

**AVAILABLE** 

### CONTACTS

#### **CHON KANTIKOVIT**

+1 949 930 9220 chon.kantikovit@cushwake.com Lic #01299207

#### **JASON WARD**

+1 949 955 7640 jason.ward@cushwake.com Lic #01802243