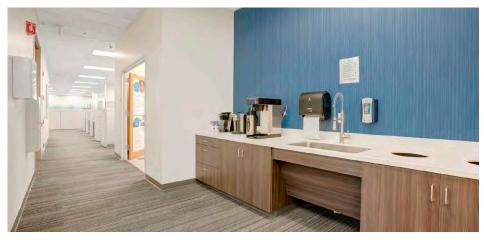

# SUBLEASE HIGHLIGHTS

- Fully furnished plug & play office space located in the Warland/ Cypress Business Center
- ► High-image office building with Katella Avenue frontage
- Ground floor office space with double-door entry
- Modern, high-end finishes with like-new furniture
- ▶ Offering 8 private offices, 2 large conference rooms, huddle room/small conference, 2 training rooms, 2 phone booths, reception, server room, storage room, kitchen/break room, coffee wet bar and large open areas with 90+ cubicles
- ► Floor to ceiling glass line providing an abundance of natural light
- ► Free surface parking
- ► Minutes to I-405, CA-22 and I-605 Freeways