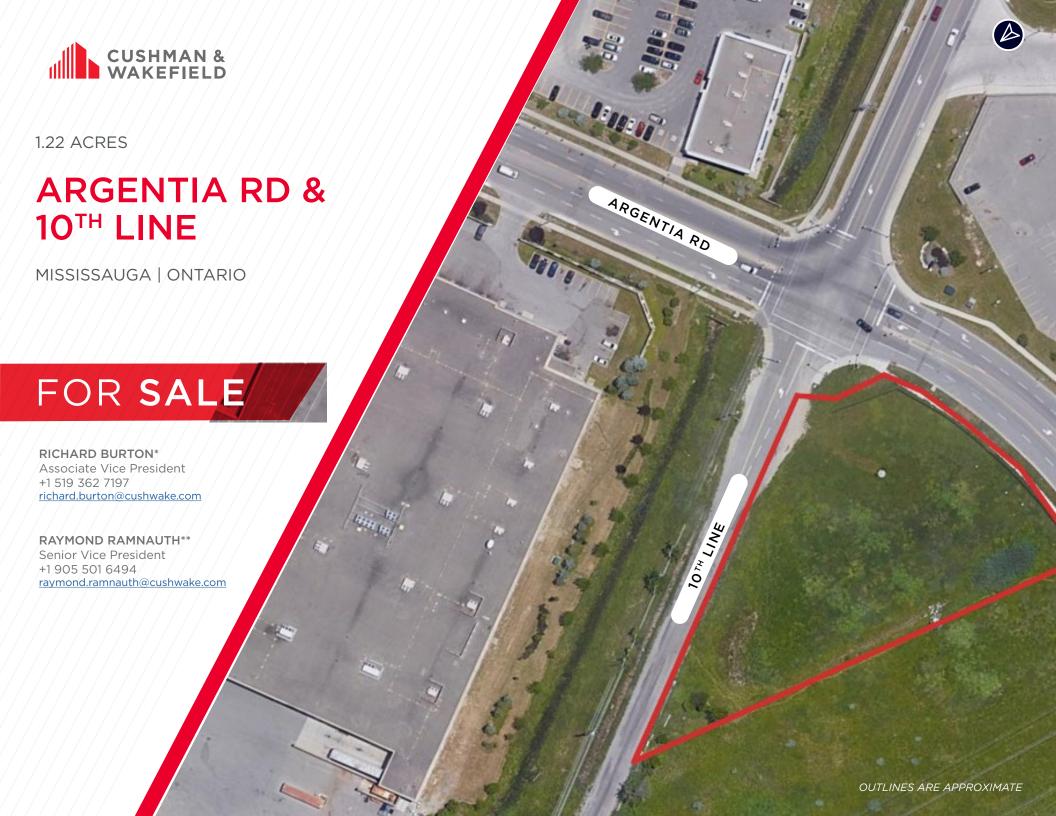

# **EMPLOYMENT** LAND

Rare opportunity to acquire Employment zoned land in prime location with quick access to Highway 401, 407 & GO Station. The surrounding area is a mix of big box retail and class A industrial.

### **PROPERTY FEATURES**

| Site Area:    | 1.22 Acres**                          |
|---------------|---------------------------------------|
| Location:     | Highway 401 & Winston Churchill Blvd. |
| Taxes (2023): | \$16,069.29                           |
| Sale Price:   | Speak To Listing Agents               |
| Zoning:       | H-E2-76                               |
|               |                                       |

- High exposure corner lot with 4-way traffic lights Unparalleled access to Canada's largest labour pool Zoning permits wide range of employment, industrial & Comments: commercial uses