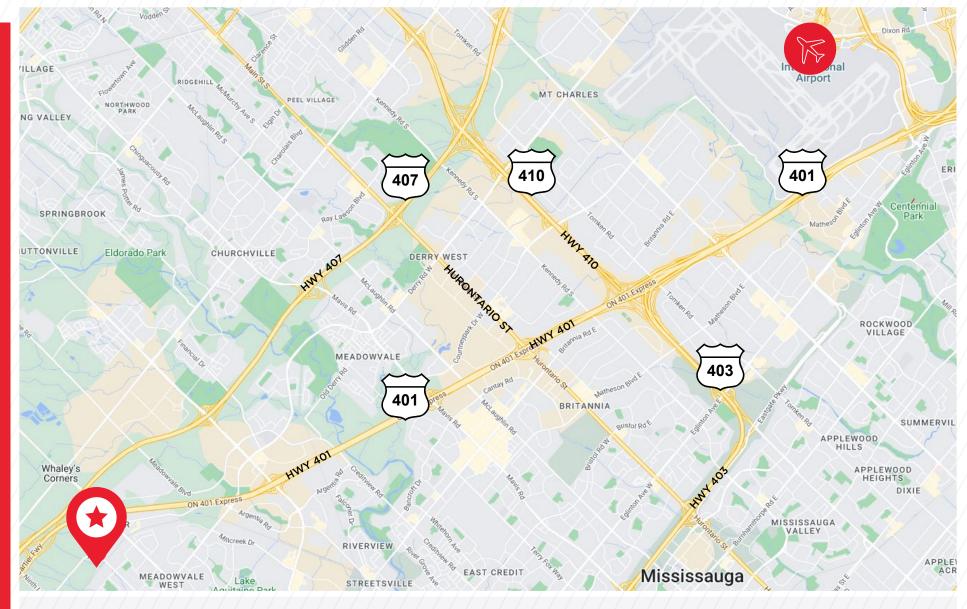

# **DRIVE-TIME ANALYSIS**

# **EMPLOYMENT** LAND

Rare opportunity to acquire Employment zoned land in prime location with quick access to Highway 401, 407 & GO Station. The surrounding area is a mix of big box retail and class A industrial.