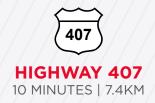

and in prime location with quick access to Highway 401, 407 & GO Station. The surrounding area is a mix of big box retail and class A industrial.

### **PROPERTY FEATURES**

| Site Area:    | 1.22 Acres**                          |
|---------------|---------------------------------------|
| Location:     | Highway 401 & Winston Churchill Blvd. |
| Taxes (2023): | \$16,069.29                           |
| Sale Price:   | Speak To Listing Agents               |
| Zoning:       | H-E2-76                               |
|               |                                       |

- High exposure corner lot with 4-way traffic lights Unparalleled access to Canada's largest labour pool Zoning permits wide range of employment, industrial & Comments: commercial uses



# **DRIVE-TIME ANALYSIS**













## **PERMITTED USES**

#### OFFICE

- Medical Office
- Office

#### COMMERCIAL

- Restaurant
- Convenience Restaurant
- Take-out Restaurant
- Commercial School
- Financial Institution
- Veterinary Clinic
- Animal Care Establishment

#### **BUSINESS ACTIVITIES**

- Broadcasting/Communication Facility
- Manufacturing Facility
- Science and Technology Facility
- Truck Terminal
- Warehouse/Distribution Facility
- Wholesaling Facility
- Waste Processing Station
- Waste Transfer Station
- Composting Facility
- Self Storage Facility
- Contractor Improved Shop
- Medicinal Product Manufacturing Facility

#### MOTOR VEHICLE Improved

- Motor Vehicle Rental Facility
- Motor Vehicle Wash Facility
- Motor Vehicle Improved Station
- Gas Bar

#### **HOSPITALITY**

- Banquet Hall/Conference Centre