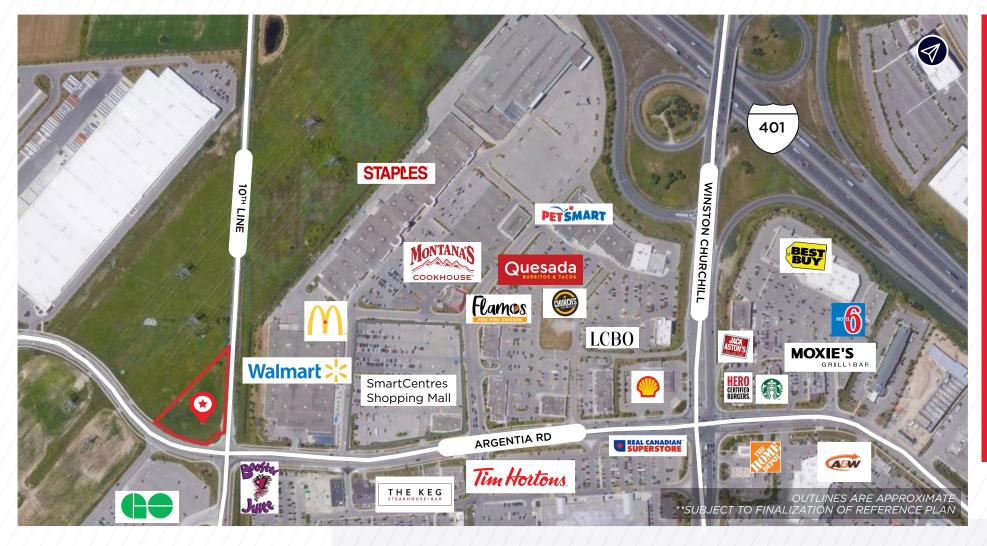

# **EMPLOYMENT** LAND

Rare opportunity to acquire Employment zoned land in prime location with quick access to Highway 401, 407 & GO Station. The surrounding area is a mix of big box retail and class A industrial.

- High exposure corner lot with 4-way traffic lights Unparalleled access to Canada's largest labour pool Zoning permits wide range of employment, industrial & Comments: commercial uses