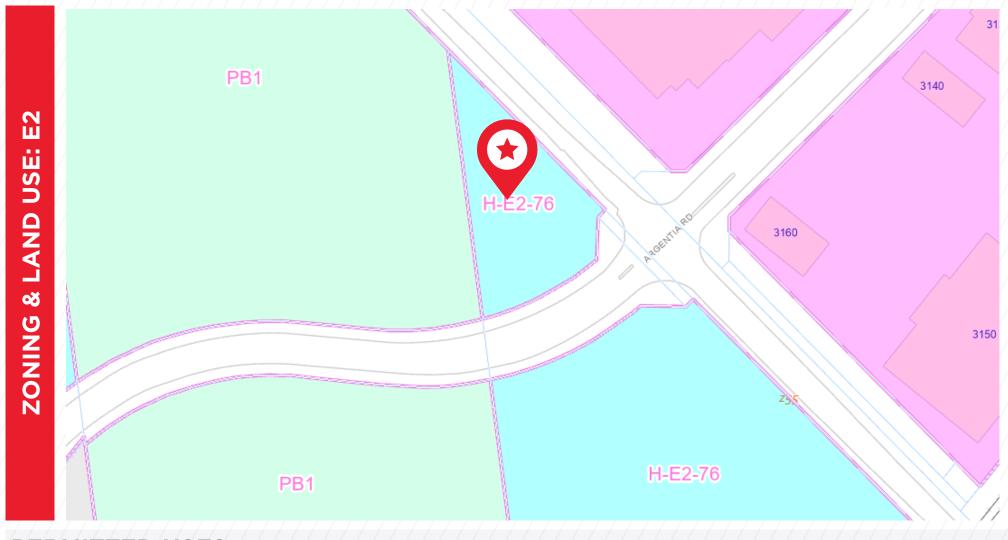

### **PROPERTY FEATURES**

| Site Area:    | 1.22 Acres**                          |
|---------------|---------------------------------------|
| Location:     | Highway 401 & Winston Churchill Blvd. |
| Taxes (2023): | \$16,069.29                           |
| Sale Price:   | Speak To Listing Agents               |
| Zoning:       | H-E2-76                               |
|               |                                       |

- High exposure corner lot with 4-way traffic lights Unparalleled access to Canada's largest labour pool Zoning permits wide range of employment, industrial & Comments: commercial uses