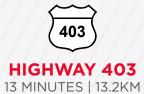

land in prime location with quick access to Highway 401, 407 & GO Station. The surrounding area is a mix of big box retail and class A industrial.

### **PROPERTY FEATURES**

| Site Area:    | 1.22 Acres**                          |
|---------------|---------------------------------------|
| Location:     | Highway 401 & Winston Churchill Blvd. |
| Taxes (2023): | \$16,069.29                           |
| Sale Price:   | Speak To Listing Agents               |
| Zoning:       | H-E2-76                               |
|               |                                       |

- High exposure corner lot with 4-way traffic lights Unparalleled access to Canada's largest labour pool Zoning permits wide range of employment, industrial & Comments: commercial uses



# **DRIVE-TIME ANALYSIS**













## **PERMITTED USES**

#### OFFICE

- Medical Office
- Office

#### COMMERCIAL

- Restaurant
- Convenience Restaurant
- Take-out Restaurant
- Commercial School
- Financial Institution
- Veterinary Clinic
- Animal Care Establishment

#### **BUSINESS ACTIVITIES**

- Broadcasting/Communication Facility
- Manufacturing Facility
- Science and Technology Facility
- Truck Terminal
- Warehouse/Distribution Facility
- Wholesaling Facility
- Waste Processing Station
- Waste Transfer Station
- Composting Facility
- Self Storage Facility
- Contractor Improved Shop
- Medicinal Product Manufacturing Facility

#### MOTOR VEHICLE Improved

- Motor Vehicle Rental Facility
- Motor Vehicle Wash Facility
- Motor Vehicle Improved Station
- Gas Bar

#### **HOSPITALITY**

- Banquet Hall/Conference Cent