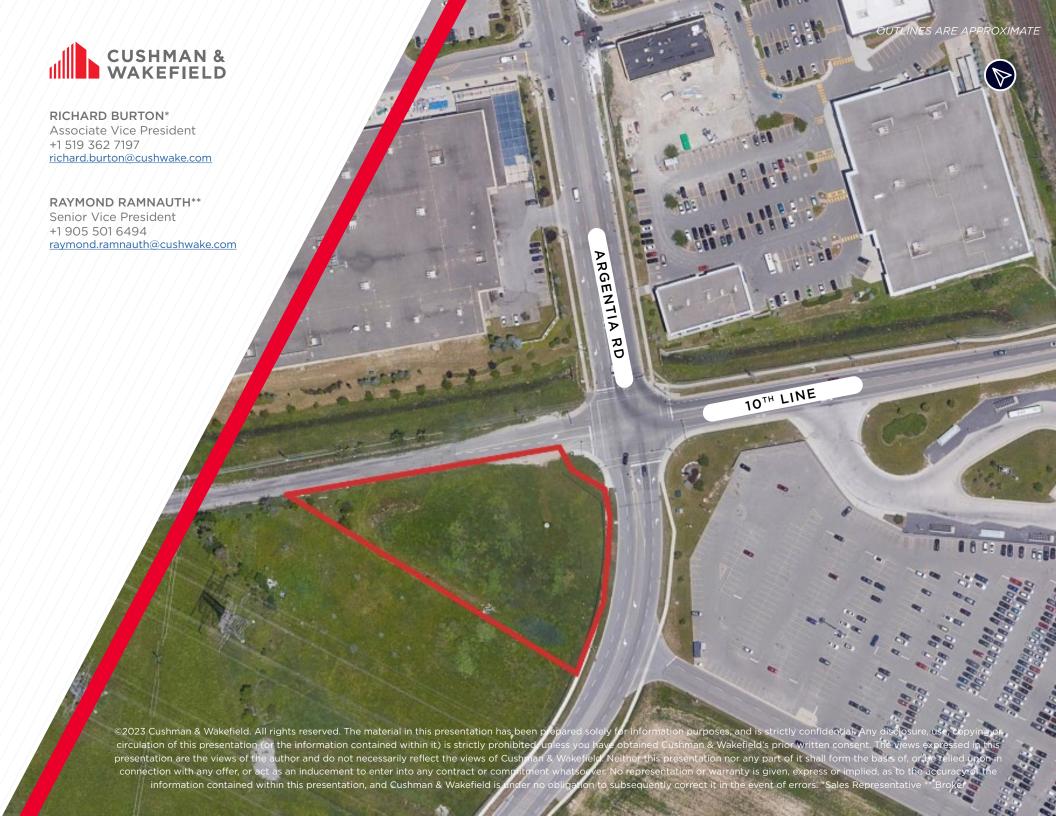

### **PROPERTY FEATURES**

| Site Area:    | 1.22 Acres**                          |
|---------------|---------------------------------------|
| Location:     | Highway 401 & Winston Churchill Blvd. |
| Taxes (2023): | \$16,069.29                           |
| Sale Price:   | Speak To Listing Agents               |
| Zoning:       | H-E2-76                               |
|               |                                       |

- High exposure corner lot with 4-way traffic lights Unparalleled access to Canada's largest labour pool Zoning permits wide range of employment, industrial & Comments: commercial uses