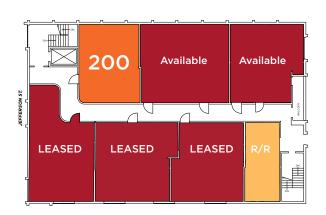

#### Suite 200 (816 - 1,013 RSF)

Available Now

- 2 Private Offices
- Reception Area
- Storage Room
- · Kitchen with Dishwasher
- Private bathroom with shower

2910 Jefferson Street, Carlsbad, CA 92008