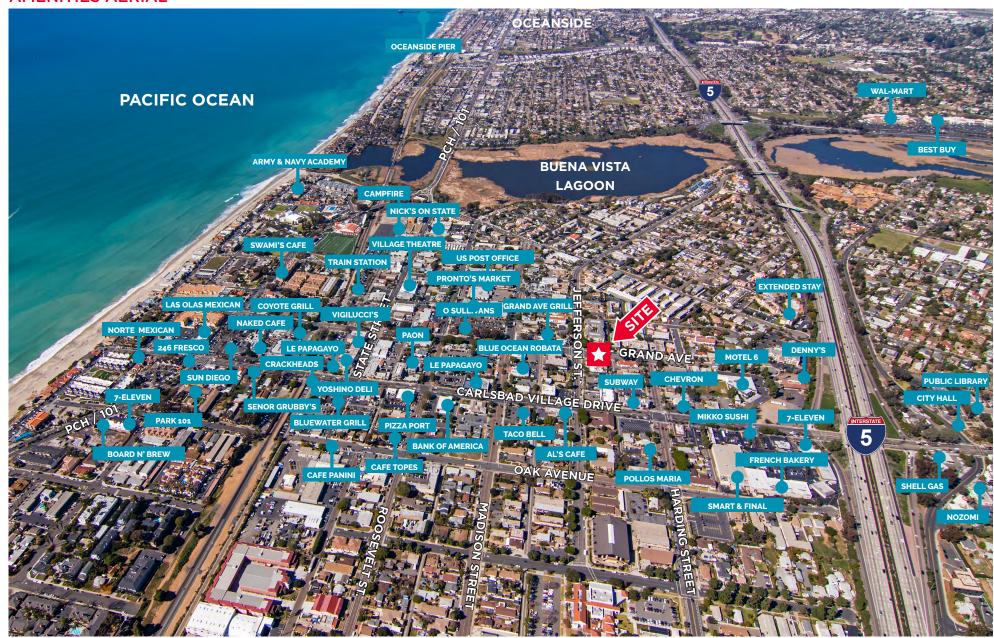

1,031 | Now               | 2 Private Offices, Reception Area, Storage Room, Kitchen with Dishwasher, Private Bathroom with shower |
| 206   | 929         | Now               | 2 Private Offices, Conference Room, Reception Area, Server Room, Small Kitchenette                     |





2910 Jefferson Street, Carlsbad, CA 92008

#### Suite 200 (816 - 1,013 RSF)

Available Now

- 2 Private Offices
- Reception Area
- Storage Room
- · Kitchen with Dishwasher
- Private bathroom with shower







2910 Jefferson Street, Carlsbad, CA 92008

#### Suite 206 (929 RSF)

Available Now

- 2 Private Offices
- Conference Room
- Reception Area
- Server Room
- Small Kitchenette







2910 Jefferson Street, Carlsbad, CA 92008











2910 Jefferson Street, Carlsbad, CA 92008

#### **AMENITIES AERIAL**