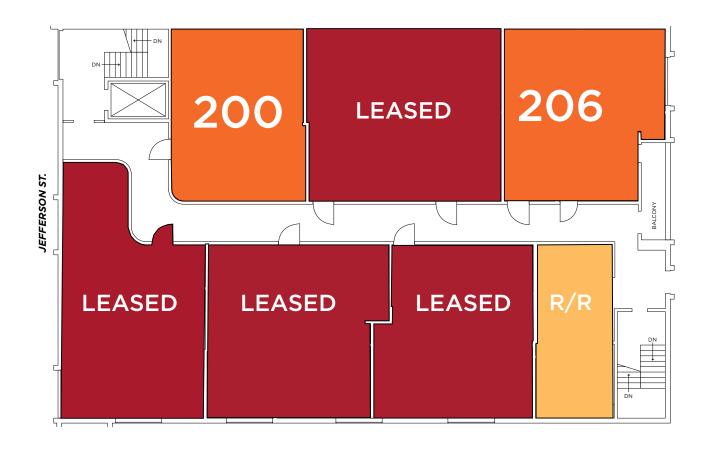

2910 Jefferson Street, Carlsbad, CA 92008

| Suite | Size (RSF)  | Date<br>Available | Comments                                                                                               |
|-------|-------------|-------------------|--------------------------------------------------------------------------------------------------------|
| 200   | 816 - 1,031 | Now               | 2 Private Offices, Reception Area, Storage Room, Kitchen with Dishwasher, Private Bathroom with shower |
| 206   | 929         | Now               | 2 Private Offices, Conference Room, Reception Area, Server Room, Small Kitchenette                     |

#### Suite 200 (816 - 1,013 RSF)

Available Now

- 2 Private Offices
- Reception Area
- Storage Room
- · Kitchen with Dishwasher
- Private bathroom with shower

2910 Jefferson Street, Carlsbad, CA 92008

#### Suite 206 (929 RSF)

Available Now

- 2 Private Offices
- Conference Room
- Reception Area
- Server Room
- Small Kitchenette

2910 Jefferson Street, Carlsbad, CA 92008

2910 Jefferson Street, Carlsbad, CA 92008