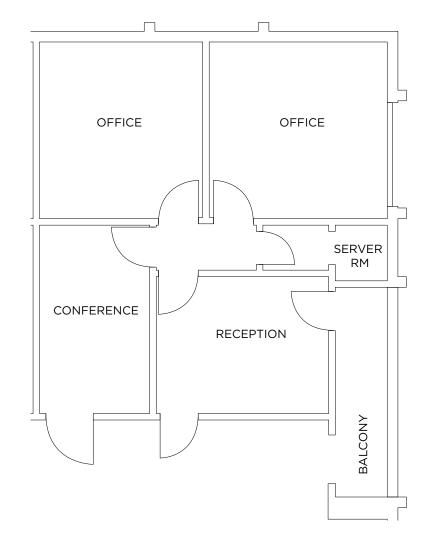

#### Suite 206 (929 RSF)

Available Now

- 2 Private Offices
- Conference Room
- Reception Area
- Server Room
- Small Kitchenette

2910 Jefferson Street, Carlsbad, CA 92008

2910 Jefferson Street, Carlsbad, CA 92008