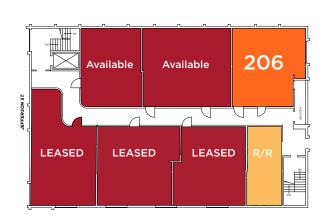

#### Suite 206 (929 RSF)

Available Now

- 2 Private Offices
- Conference Room
- Reception Area
- Server Room
- Small Kitchenette

2910 Jefferson Street, Carlsbad, CA 92008

2910 Jefferson Street, Carlsbad, CA 92008