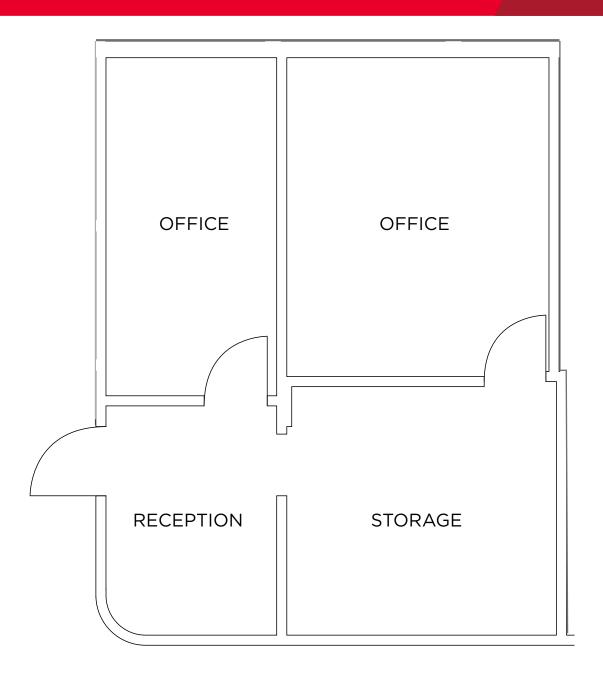

#### Suite 200 (816 - 1,013 RSF)

Available Now

- 2 Private Offices
- Reception Area
- Storage Room
- · Kitchen with Dishwasher
- Private bathroom with shower

2910 Jefferson Street, Carlsbad, CA 92008