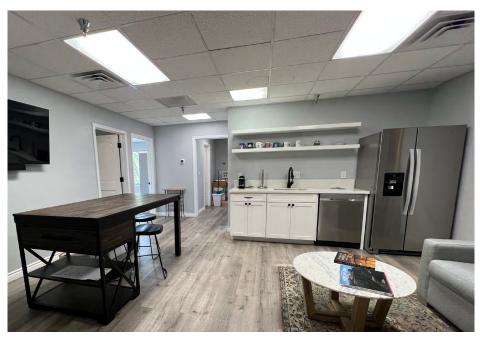

#### Suite 200 (816 - 1,013 RSF)

Available Now

- 2 Private Offices
- Reception Area
- Storage Room
- · Kitchen with Dishwasher
- Private bathroom with shower

2910 Jefferson Street, Carlsbad, CA 92008