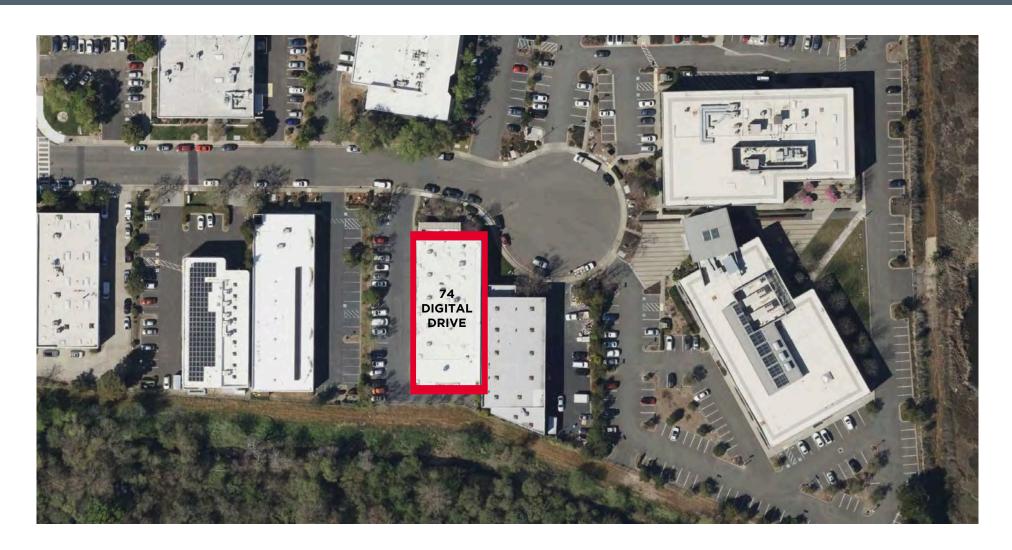

**



## 2 CONDOMINIUM UNITS FOR LEASE

### Property Details

- Bel Marin Keys Industrial Park
- · 2 office/warehouse units
- Fronting Digital Drive
- HVAC throughout
- · Improved office with kitchen
- · Two in suite bathrooms
- Roll up door in back of building
- · Call for pricing details



Executive Director +1 415 451 2437 brian.foster@cushwake.com Lic #: 01393059 Managing Director +1 415 722 1080 steven.leonard@cushwake.com Lic #: 00909604

#### **Drew Soltis**



## 2 CONDOMINIUM UNITS FOR LEASE

Aerial Map



#### **Brian Foster**

Executive Director +1 415 451 2437 brian.foster@cushwake.com Lic #: 01393059

### Steven Leonard

Managing Director +1 415 722 1080 steven.leonard@cushwake.com Lic #: 00909604

#### **Drew Soltis**



## 2 CONDOMINIUM UNITS FOR LEASE

### **Drone View**



#### **Brian Foster**

Executive Director +1 415 451 2437 brian.foster@cushwake.com Lic #: 01393059

### Steven Leonard

Managing Director +1 415 722 1080 steven.leonard@cushwake.com Lic #: 00909604

#### **Drew Soltis**