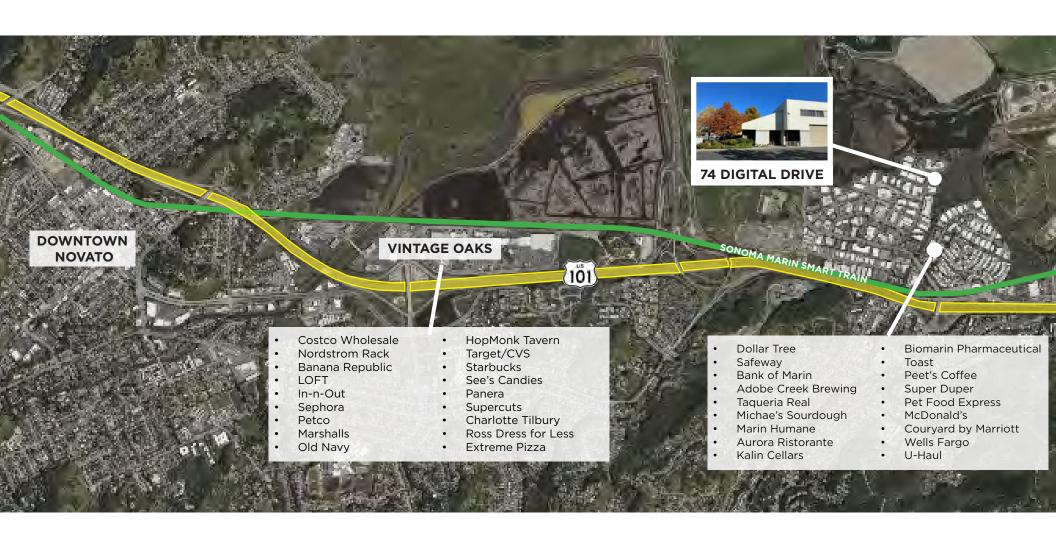

| ±14', roll up door ±11'                           |



#### **Brian Foster**

Executive Director +1 415 451 2437 brian.foster@cushwake.com Lic #: 01393059

#### Steven Leonard

Managing Director +1 415 722 1080 steven.leonard@cushwake.com Lic #: 00909604

#### **Drew Soltis**



## 2 CONDOMINIUM UNITS FOR LEASE

### Property Details

- Bel Marin Keys Industrial Park
- · 2 office/warehouse units
- Fronting Digital Drive
- HVAC throughout
- · Improved office with kitchen
- · Two in suite bathrooms
- Roll up door in back of building
- · Call for pricing details



Executive Director +1 415 451 2437 brian.foster@cushwake.com Lic #: 01393059 Managing Director +1 415 722 1080 steven.leonard@cushwake.com Lic #: 00909604

#### **Drew Soltis**



## 2 CONDOMINIUM UNITS FOR LEASE

Aerial Map



#### **Brian Foster**

Executive Director +1 415 451 2437 brian.foster@cushwake.com Lic #: 01393059

### Steven Leonard

Managing Director +1 415 722 1080 steven.leonard@cushwake.com Lic #: 00909604

#### **Drew Soltis**



## 2 CONDOMINIUM UNITS FOR LEASE

### **Drone View**



#### **Brian Foster**

Executive Director +1 415 451 2437 brian.foster@cushwake.com Lic #: 01393059

### Steven Leonard

Managing Director +1 415 722 1080 steven.leonard@cushwake.com Lic #: 00909604

#### **Drew Soltis**