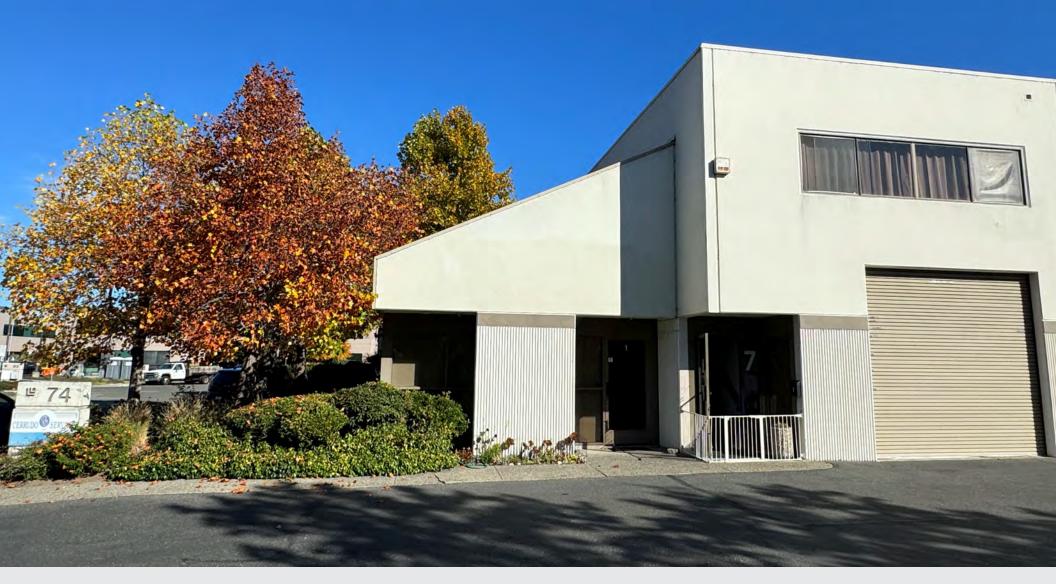

### Opportunity

These front facing units at 74 Digital Drive are flexible office and warehouse space with lots of natural light. The location and size are ideal for a small business. The property allows for both office and industrial uses.

| Property Address:    | 74 Digital Drive Units 1 & 1A<br>Novato, CA 94949 |
|----------------------|---------------------------------------------------|
| Gross Building Area: | ± 2,195 SF                                        |
| Unit 1:              | ± 520 SF (office)                                 |
| Unit 1A:             | ± 1,675 SF (light industrial)                     |
| Asking Rent          | \$2,800 per month gross                           |
| HOA Dues:            | \$200                                             |
| Parcels:             | 157-501-52 & 157-501-53                           |
| Parking:             | 4 spaces                                          |
| Drive Ins:           | 1                                                 |
| Clear Height:        | ±14', roll up door ±11'                           |