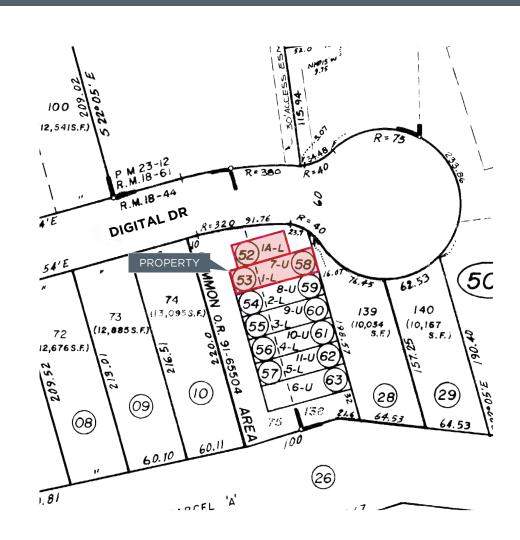

| Property Address:    | 74 Digital Drive Units 1 & 1A<br>Novato, CA 94949 |
|----------------------|---------------------------------------------------|
| Gross Building Area: | ± 2,195 SF                                        |
| Unit 1:              | ± 520 SF (office)                                 |
| Unit 1A:             | ± 1,675 SF (light industrial)                     |
| Asking Rent          | \$2,800 per month gross                           |
| HOA Dues:            | \$200                                             |
| Parcels:             | 157-501-52 & 157-501-53                           |
| Parking:             | 4 spaces                                          |
| Drive Ins:           | 1                                                 |
| Clear Height:        | ±14', roll up door ±11'                           |